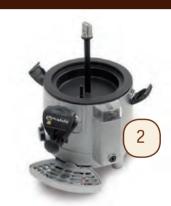

## PATENTED ANTI-STICK BOWL SYSTEM

- 1) Easily removable tap, for cleaning
- 2) Patented anti-stick bowl system
- 3) Easily removable bowl, for cleaning
- 4) Modern design
- 5) Insulated hot water tank, unit body is not hot to touch
- 6) Big and strong drip tray with liquid level indicator

- 7) Thermostat for temperature adjustment
- 8) Hot water tank emptied manually
- 9) Mixing paddle for consistent product temperature stratification
- 10) Anti-skid feet
- 11) Water level indicator

EASILY REMOVABLE BOWL, FOR CLEANING