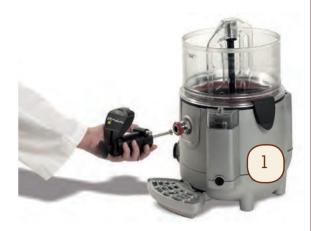

## EASILY REMOVABLE TAP, FOR CLEANING

## PATENTED ANTI-STICK BOWL SYSTEM

- 1) Easily removable tap, for cleaning
- 2) Patented anti-stick bowl system
- 3) Easily removable bowl, for cleaning
- 4) Modern design
- 5) Insulated hot water tank, unit body is not hot to touch
- 6) Big and strong drip tray with liquid level indicator