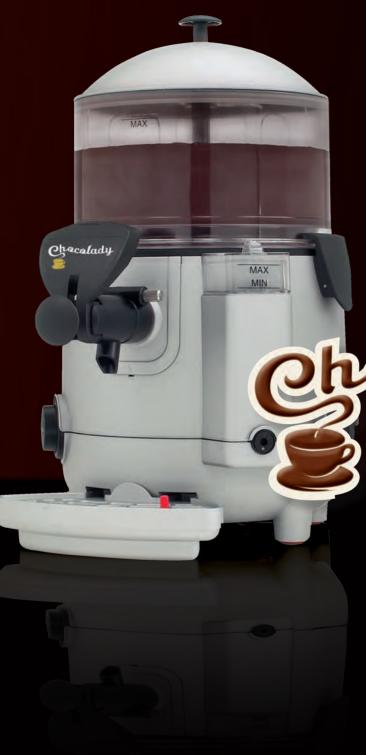

## new!

checolady.

A surprising chocolate machine with special bain-marie process

**Chocolady** delivers the **highest quality** hot chocolate products in terms of taste and density, thanks to the **bain-marie** process.

## PATENTED ANTI-STICK BOWL SYSTEM

- 1) Easily removable tap, for cleaning
- 2) Patented anti-stick bowl system
- 3) Easily removable bowl, for cleaning
- 4) Modern design
- 5) Insulated hot water tank, unit body is not hot to touch
- 6) Big and strong drip tray with liquid level indicator

- 7) Thermostat for temperature adjustment
- 8) Hot water tank emptied manually
- 9) Mixing paddle for consistent product temperature stratification
- 10) Anti-skid feet
- 11) Water level indicator

EASILY REMOVABLE BOWL, FOR CLEANING