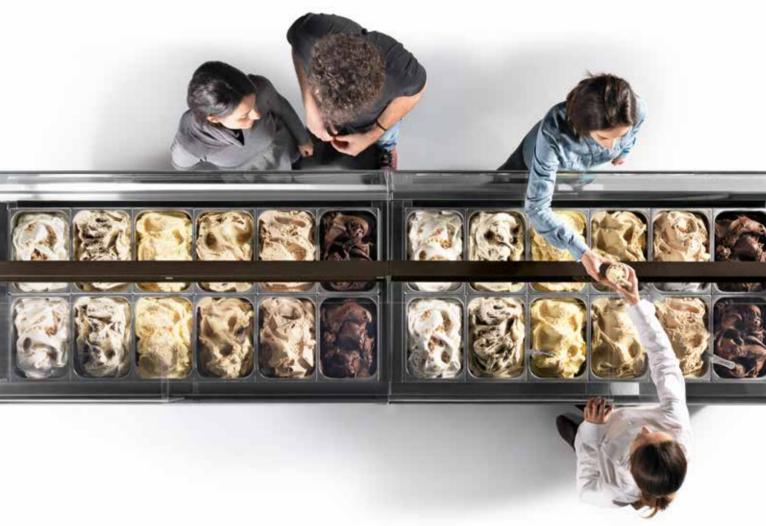

The shared values Gamma Range/end side corner An ice cream cabinet and a display top (more than 1 mt long) are enclosed in one end side corner. Both NINE versions offer you a complete range of products. NINE boasts a complete product range and furthermore foresees an end side corner to best use the available spaces inside the premise.

Maximum transparency and pure shapes.

Our greatest ambition is to show products without attracting attention on ourselves.

The end side corner is a compact cabinet too. It maintains the professional exposition and food maintaining features.