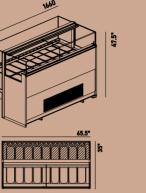

#### NINE Avalaible Modules

G6 12 tubs 14.5"x6.5" 8 tubs 14.5"x10"

G9 18 tubs 14.5"x6.5" 12 tubs 14.5"x10"

3M 3 trays

Gelato 90° DX / Pastry Plus

+ T+ 2 trays

Pasticceria 90° DX / Pastry Plus

Gelato 90° SX

T+ 2 trays

Pasticceria 90° SX

G12 24 tubs 14.5"x6.5" 18 tubs 14.5"x10"

4M 4 trays

Gelato 90° SX / Pastry Plus

BT 6 tubs 14.5\*x6.5\* 4 tubs 14.5\*x10\*

Pasticceria 90° SX / Pastry Plus

#### T+ 2 trays + T+ 1 trays

stry Plus

1 Customizable End side panels. Available finishes: RAL Laquering/ Metals/ Stainless Steel (optional)

Gelato 90° DX

2M 2 trays

BT 6 tubs 14.5"x6.5" 4 tubs 14.5"x10"

T+ 1 trays + T+ 2 trays