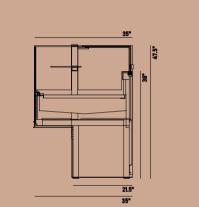

Dimensions to be discovered

These two showcases best suit your premise's features thanks to their width and height. It is compact in terms of width and height and can matched with the other furnishing elements. Similarly,

Undiscovered dimensions

NINE is our reference model for what we seek for in our products: the perfection.

### Dimensions

BT / ICE CREAM

T+ / HOT AMBIENT / CHOCO

BT / T+

+1 / +T