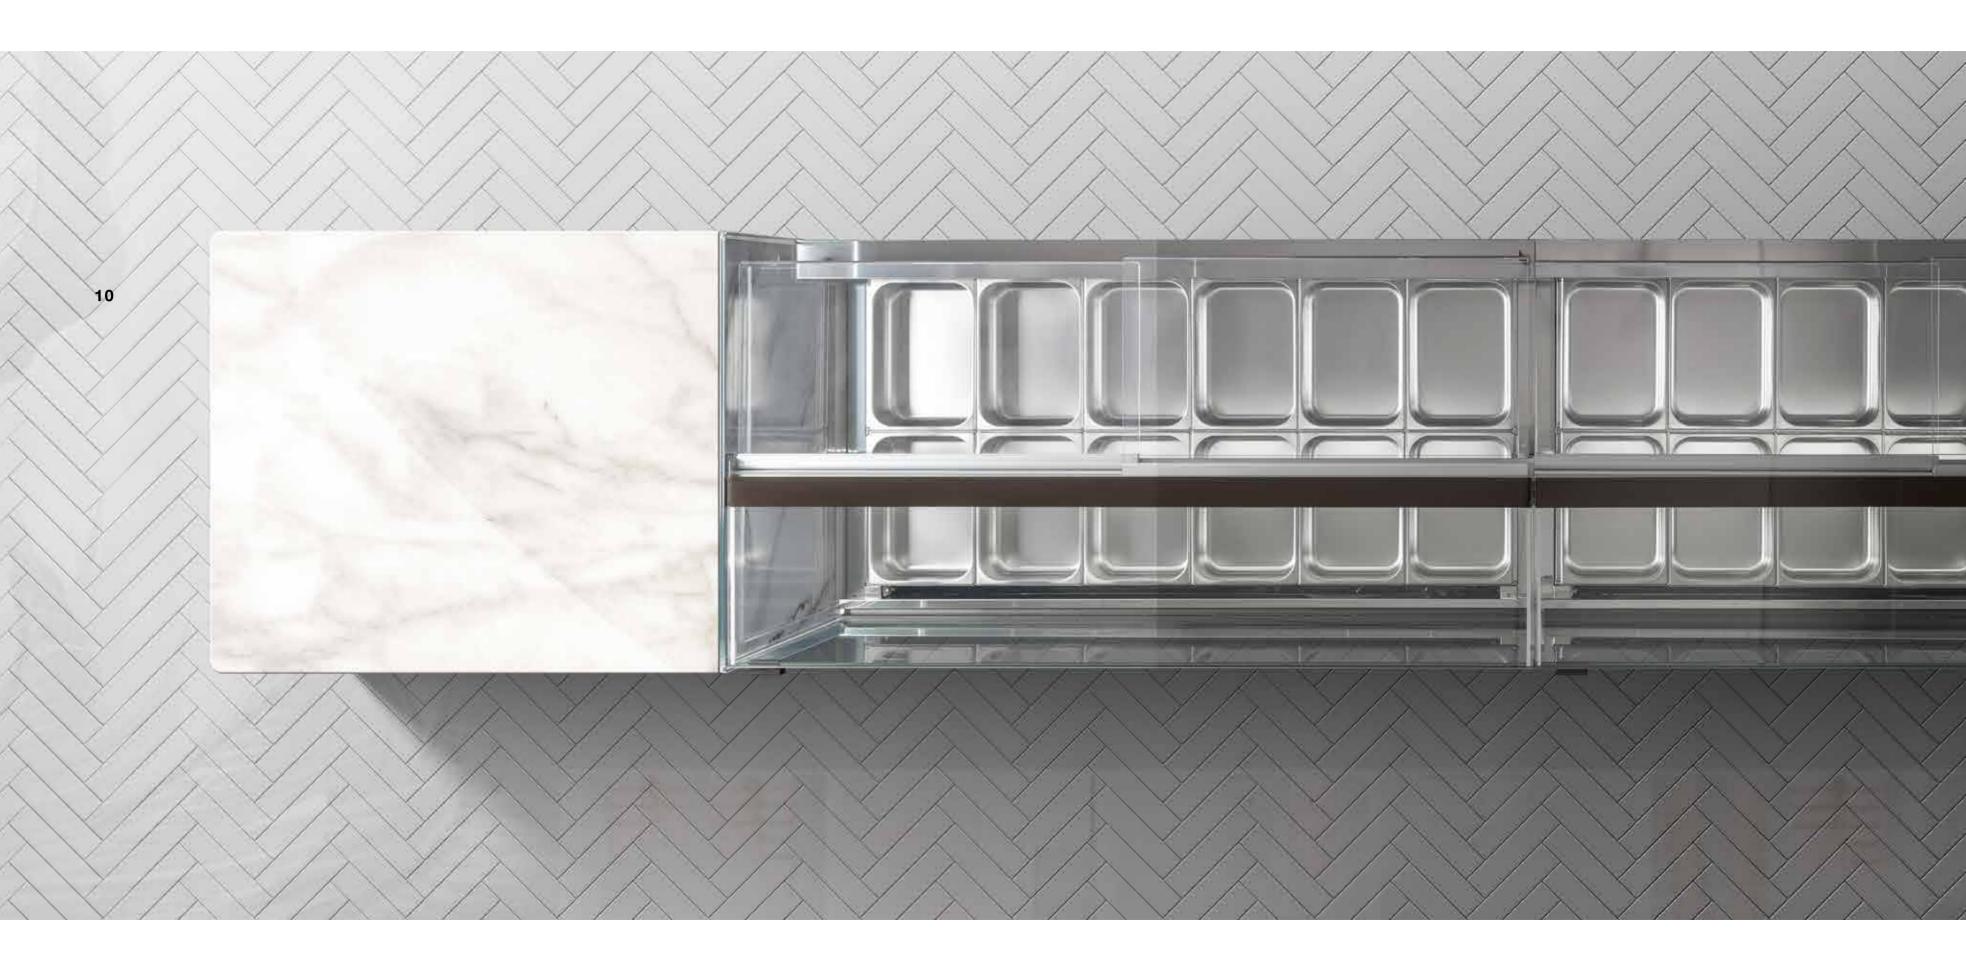

it maintains the professional showcasing and food preserving features.

NINE and NINE plus are the first showcases on the market boasting a width in less than 90 cm. Our innovation foresees innovative insulating materials for a professional cabinet with less than 90 cm width as well as highly insulating panels for the BT (negative temperature) and T+ (positive temperature) models. The highly insulating panels ensure the ideal perfect show of the double row of professional ice cream tubs. Furthermore. another innovation *is the 72 cm wide display* top for the pastry cabinet.

á þ NOISE REDUCTION

Noise reduction is one of the main keys for bars, pastry shops and ice cream parlours we imagine. NINE is the core of our senses: aesthetically gorgeous to be admired, extremely moving to be touched and noiseless. Its noiselessness it's a must for the bars, pastry cabinets as well as ice cream cabinets we have in mind. The application of sound absorbing panels which reduce vibrations and the resonance of the internal elements contributes to the noiselessness of the cabinet.