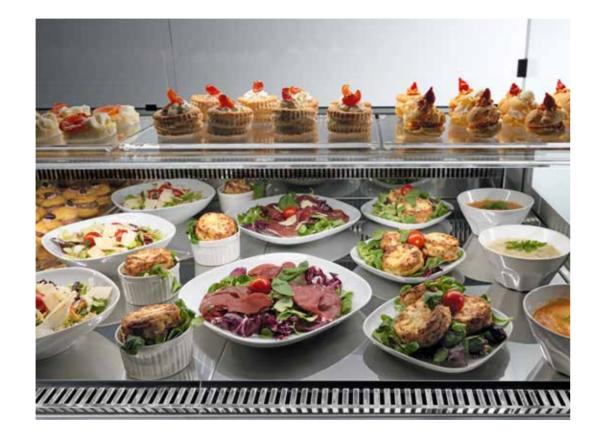

The shared values Gamma Range/end side corner An ice cream cabinet and a display top (more than 1 mt long) are enclosed in one end side corner. Both NINE versions offer you a complete range of products. NINE boasts a complete product range and furthermore foresees an end side corner to best use the available spaces inside the premise.

it maintains the professional showcasing and food preserving features.

NINE and NINE plus are the first showcases on the market boasting a width in less than 90 cm. Our innovation foresees innovative insulating materials for a professional cabinet with less than 90 cm width as well as highly insulating panels for the BT (negative temperature) and T+ (positive temperature) models. The highly insulating panels ensure the ideal perfect show of the double row of professional ice cream tubs. Furthermore. another innovation *is the 72 cm wide display* top for the pastry cabinet.

24

All in less than 90 cm, entirely dedicated to the professional exposition of the products.

The cabinet becomes the focal point where professionalism as well as preparation and displaying skills merge together to make the clients' desires come true this uniting owners and clients.