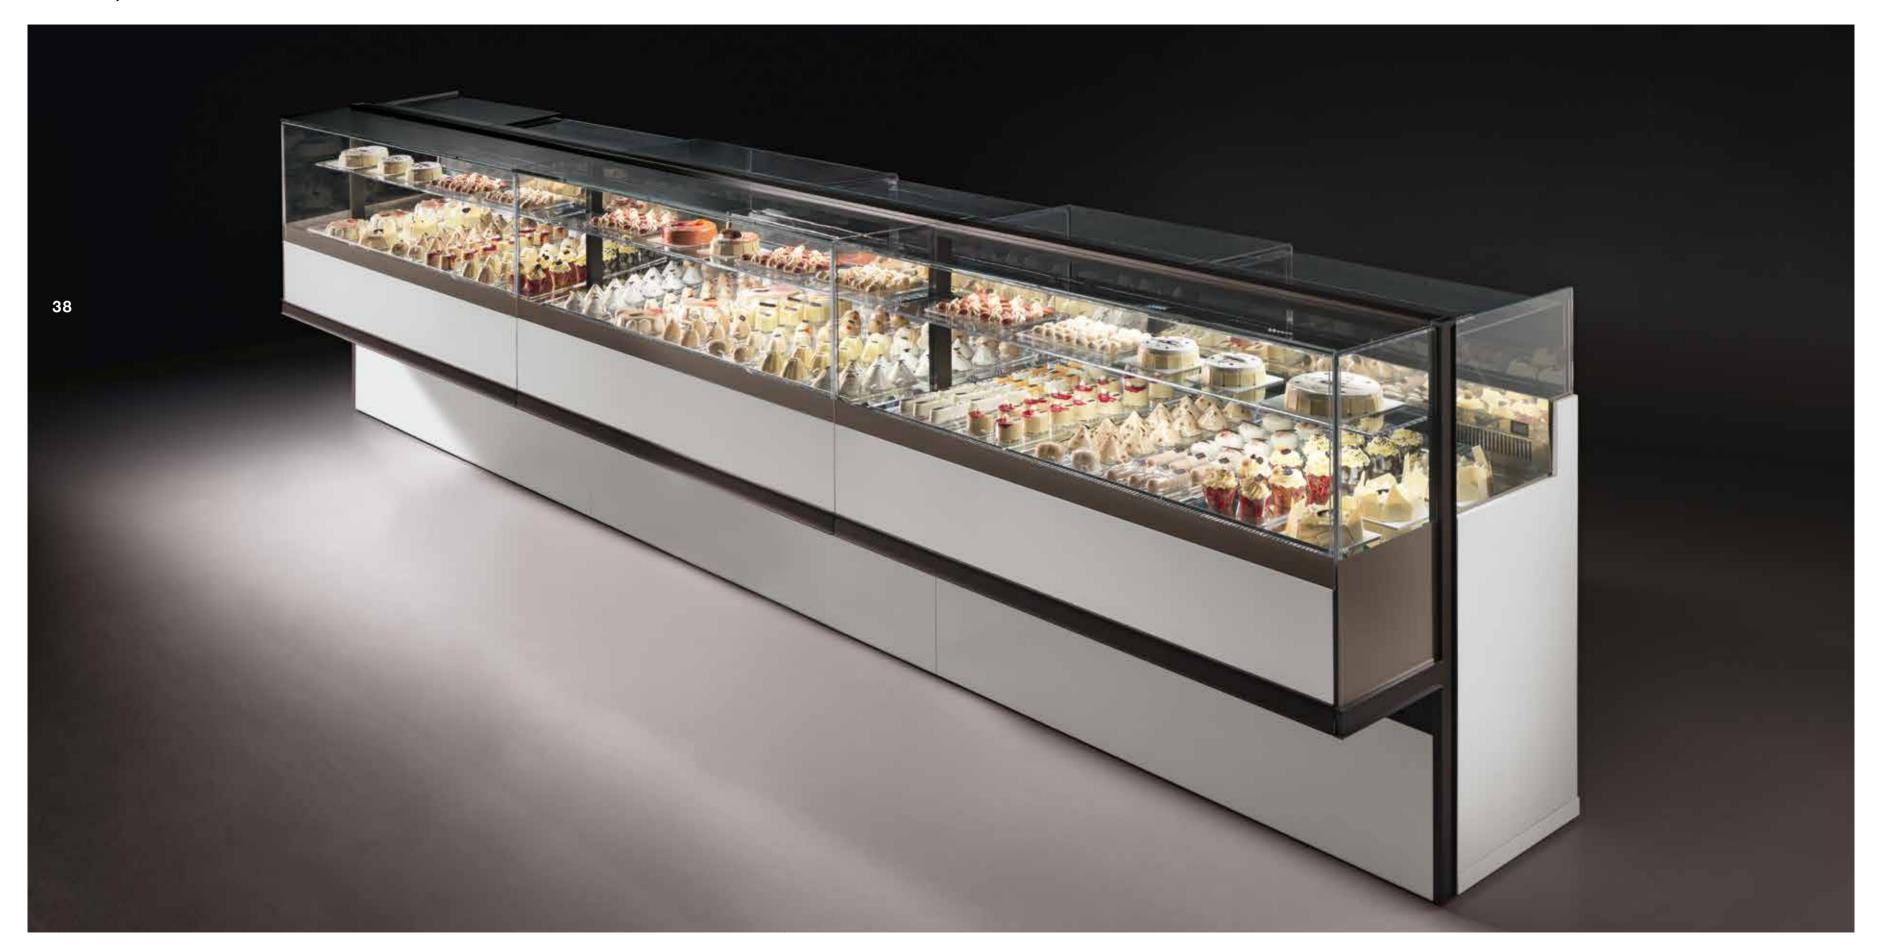

The shared values Gamma Range/end side corner An ice cream cabinet and a display top (more than 1 mt long) are enclosed in one end side corner. Both NINE versions offer you a complete range of products. NINE boasts a complete product range and furthermore foresees an end side corner to best use the available spaces inside the premise.

24

All in less than 90 cm, entirely dedicated to the professional exposition of the products.

The cabinet becomes the focal point where professionalism as well as preparation and displaying skills merge together to make the clients' desires come true this uniting owners and clients.

Maximum transparency and pure shapes.

Our greatest ambition is to show products without attracting attention on ourselves.

The end side corner is a compact cabinet too. It maintains the professional exposition and food maintaining features.