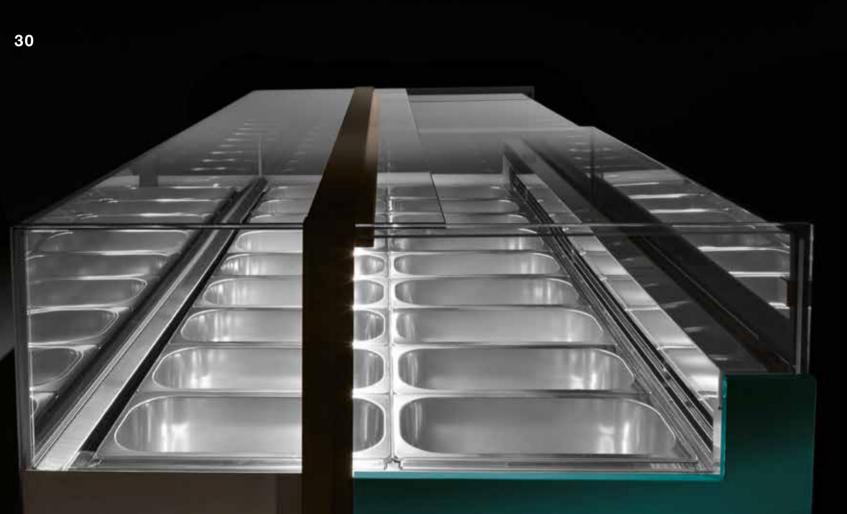

it maintains the professional showcasing and food preserving features.

NINE and NINE plus are the first showcases on the market boasting a width in less than 90 cm. Our innovation foresees innovative insulating materials for a professional cabinet with less than 90 cm width as well as highly insulating panels for the BT (negative temperature) and T+ (positive temperature) models. The highly insulating panels ensure the ideal perfect show of the double row of professional ice cream tubs. Furthermore. another innovation *is the 72 cm wide display* top for the pastry cabinet.

á þ NOISE REDUCTION

Noise reduction is one of the main keys for bars, pastry shops and ice cream parlours we imagine. NINE is the core of our senses: aesthetically gorgeous to be admired, extremely moving to be touched and noiseless. Its noiselessness it's a must for the bars, pastry cabinets as well as ice cream cabinets we have in mind. The application of sound absorbing panels which reduce vibrations and the resonance of the internal elements contributes to the noiselessness of the cabinet.