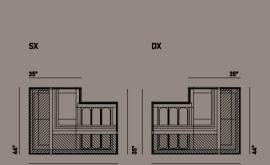

### Dimensions

BT / ICE CREAM

T+ / HOT AMBIENT / CHOCO

BT / T+

+1 / +T

Available finishes (optional): Ceramics/ Woods

Available finishes (optional): Ceramics/Woods

4 Perimeter RAL 8019 screen printing glass

Dimensions

BT / ICECREAM

T+ / HOT AMBIENT / CHOCO section

BT / T+