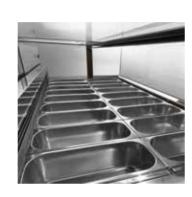

it maintains the professional showcasing and food preserving features.

NINE and NINE plus are the first showcases on the market boasting a width in less than 90 cm. Our innovation foresees innovative insulating materials for a professional cabinet with less than 90 cm width as well as highly insulating panels for the BT (negative temperature) and T+ (positive temperature) models. The highly insulating panels ensure the ideal perfect show of the double row of professional ice cream tubs. Furthermore. another innovation *is the 72 cm wide display* top for the pastry cabinet.

#### NINE available modules

2M 2 Trays

Gelato 90° SX

BT 6 tubs 14.5"x6.5"

Pasticceria 90° SX

4 tubs 14.5"x10"

T+ 1 trays + T+ 2 trays

G9 18 tubs 14.5"x6.5" 12 tubs 14.5"x10"