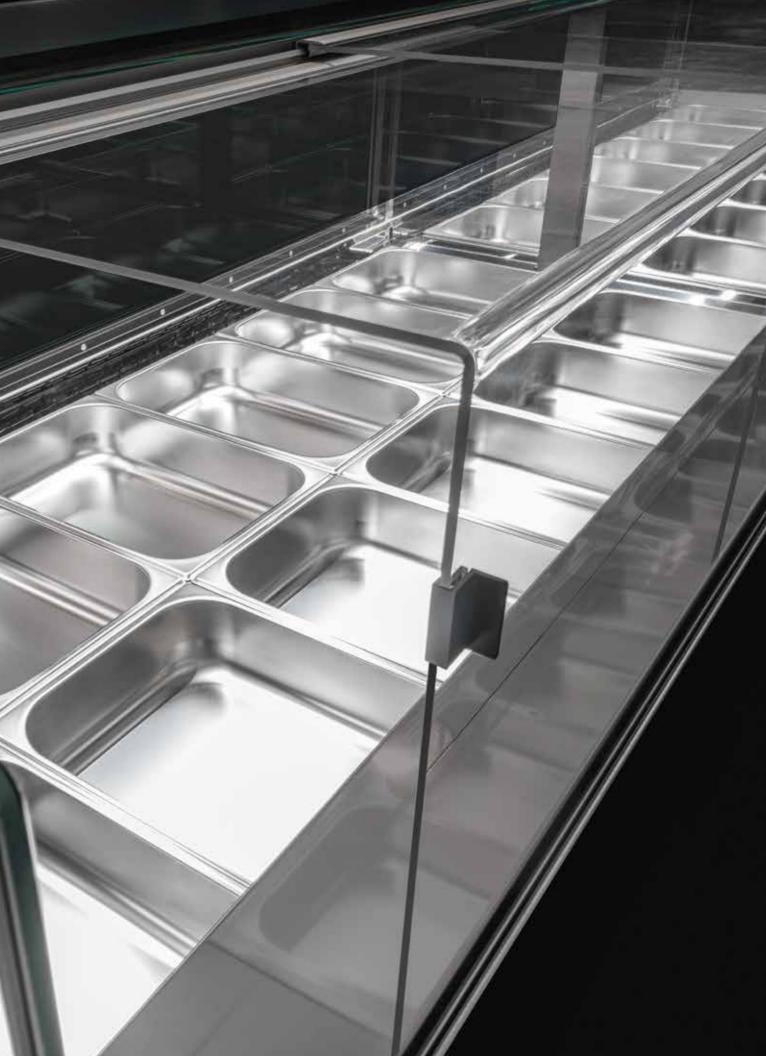

it maintains the professional showcasing and food preserving features.

NINE and NINE plus are the first showcases on the market boasting a width in less than 90 cm. Our innovation foresees innovative insulating materials for a professional cabinet with less than 90 cm width as well as highly insulating panels for the BT (negative temperature) and T+ (positive temperature) models. The highly insulating panels ensure the ideal perfect show of the double row of professional ice cream tubs. Furthermore. another innovation *is the 72 cm wide display* top for the pastry cabinet.

á þ NOISE REDUCTION

Noise reduction is one of the main keys for bars, pastry shops and ice cream parlours we imagine. NINE is the core of our senses: aesthetically gorgeous to be admired, extremely moving to be touched and noiseless. Its noiselessness it's a must for the bars, pastry cabinets as well as ice cream cabinets we have in mind. The application of sound absorbing panels which reduce vibrations and the resonance of the internal elements contributes to the noiselessness of the cabinet.