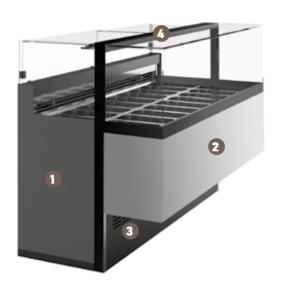

## Customization

Version T+ T+ CHOCO AMBIENT HOT CS BT (Without Customizations)

1 End side panel: double glazing backpainted glass 7044 RAL

Version T+ T+ CHOCO AMBIENT HOT CS BT (With Customizations)

1 End side panel: double glazing back painted glass 7044 RAL

**2** Frontal covering: frame for frontal panel (not included)

3 Engine Bay Grid painted 2006 ARC

4 Perimeter RAL 8019 screen printing glass

Customizable front back painted RAL coloring glass (standard version)

Available finishes (optional): Ceramics/ Woods

Available finishes (optional): Ceramics/Woods

4 Perimeter RAL 8019 screen printing glass

Dimensions

BT / ICECREAM

T+ / HOT AMBIENT / CHOCO section

BT / T+