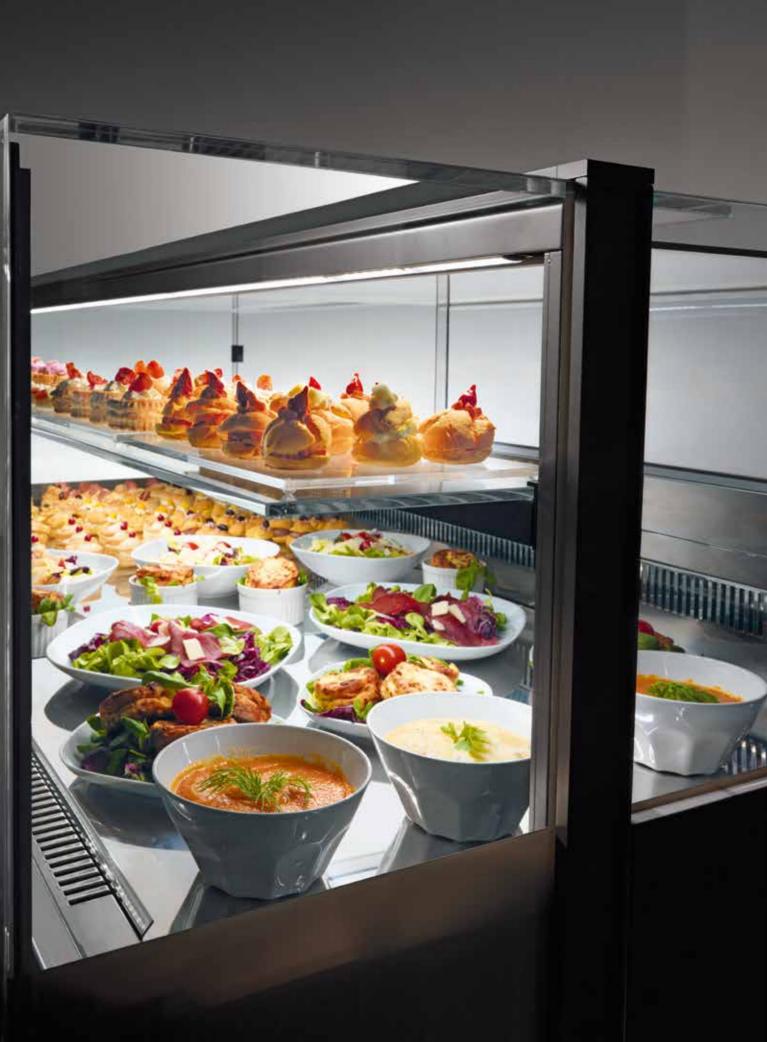

The shared values Gamma Range/end side corner An ice cream cabinet and a display top (more than 1 mt long) are enclosed in one end side corner. Both NINE versions offer you a complete range of products. NINE boasts a complete product range and furthermore foresees an end side corner to best use the available spaces inside the premise.

it maintains the professional showcasing and food preserving features.

NINE and NINE plus are the first showcases on the market boasting a width in less than 90 cm. Our innovation foresees innovative insulating materials for a professional cabinet with less than 90 cm width as well as highly insulating panels for the BT (negative temperature) and T+ (positive temperature) models. The highly insulating panels ensure the ideal perfect show of the double row of professional ice cream tubs. Furthermore. another innovation *is the 72 cm wide display* top for the pastry cabinet.

24

All in less than 90 cm, entirely dedicated to the professional exposition of the products.

The cabinet becomes the focal point where professionalism as well as preparation and displaying skills merge together to make the clients' desires come true this uniting owners and clients.