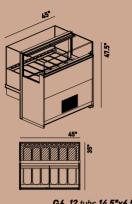

#### NINE available modules

2M 2 Trays

Gelato 90° SX

BT 6 tubs 14.5"x6.5"

Pasticceria 90° SX

4 tubs 14.5"x10"

T+ 1 trays + T+ 2 trays

G9 18 tubs 14.5"x6.5" 12 tubs 14.5"x10"

3M 3 Trays

+ T+ 2 trays

4M 4 Trays

G12 24 tubs 14.5"x6.5" 18 tubs 14.5"x10"

Gelato 90° DX

T+ 2 trays + BT 6 tubs 14.5"x6.5" 4 tubs 14.5"x10"

Pasticceria 90° DX

T+ 2 trays + T+ 1 trays