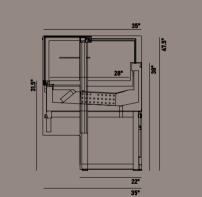

### Dimensions

BT / ICE CREAM

T+ / HOT AMBIENT / CHOCO

BT / T+

+1 / +T

Available finishes (optional): Ceramics/ Woods

Available finishes (optional): Ceramics/Woods

4 Perimeter RAL 8019 screen printing glass

Dimensions

BT / ICECREAM

T+ / HOT AMBIENT / CHOCO section

BT / T+