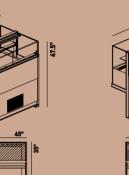

Dimensions to be discovered

These two showcases best suit your premise's features thanks to their width and height. It is compact in terms of width and height and can matched with the other furnishing elements. Similarly,

it maintains the professional showcasing and food preserving features.

NINE and NINE plus are the first showcases on the market boasting a width in less than 90 cm. Our innovation foresees innovative insulating materials for a professional cabinet with less than 90 cm width as well as highly insulating panels for the BT (negative temperature) and T+ (positive temperature) models. The highly insulating panels ensure the ideal perfect show of the double row of professional ice cream tubs. Furthermore. another innovation *is the 72 cm wide display* top for the pastry cabinet.

Undiscovered dimensions

NINE is our reference model for what we seek for in our products: the perfection.

### Dimensions

BT / ICE CREAM

T+ / HOT AMBIENT / CHOCO

BT / T+

+1 / +T