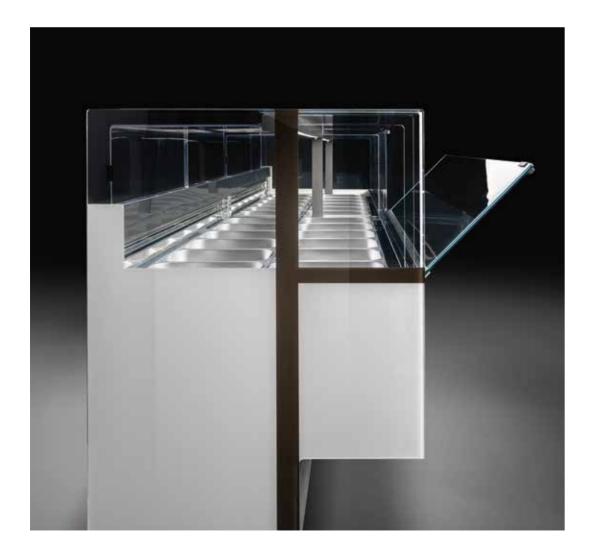

## Customization

Design, minimalism and functionality. Our NINE plus boasts built-in products to be found in the alass structure thus ensuring the ideal usability in any context or project. NINE has an embossed profile as part of the glass structure and clients can choose among four different customizations.

It ensures two different access opportunities from the front glass in order to meet any clients' need in terms of traditional daily gestures.

#### The ever-changing revolution.

The new access system through the front glass ensures you the ideal freedom in customizing the showcase's covering panels.