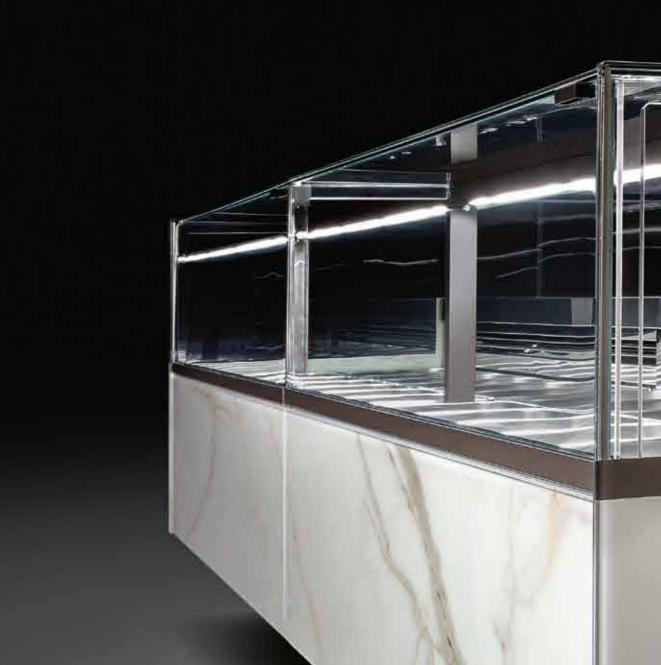

## Customization

Design, minimalism and functionality. Our NINE plus boasts built-in products to be found in the alass structure thus ensuring the ideal usability in any context or project. NINE has an embossed profile as part of the glass structure and clients can choose among four different customizations.

It ensures two different access opportunities from the front glass in order to meet any clients' need in terms of traditional daily gestures.

#### The ever-changing revolution.

The new access system through the front glass ensures you the ideal freedom in customizing the showcase's covering panels.