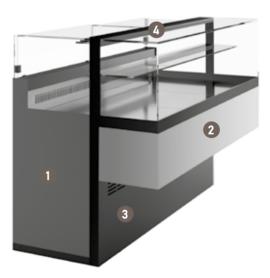

## Customization

Version T+ T+ CHOCO AMBIENT HOT CS BT (Without Customizations)

1 End side panel: double glazing backpainted glass 7044 RAL

Version T+ T+ CHOCO AMBIENT HOT CS BT (With Customizations)

1 End side panel: double glazing back painted glass 7044 RAL

**2** Frontal covering: frame for frontal panel (not included)

3 Engine Bay Grid painted 2006 ARC

4 Perimeter RAL 8019 screen printing glass

Customizable front back painted RAL coloring glass (standard version)

Available finishes (optional): Ceramics/ Woods

Available finishes (optional): Ceramics/Woods

4 Perimeter RAL 8019 screen printing glass

Dimensions

BT / ICECREAM

T+ / HOT AMBIENT / CHOCO section

BT / T+

Customization

Negative temperature version without finishes

**1** End side panel without finishes

BT

Negative temperature customized version It features four different levels of displaying surfaces so that the clients can choose the desired customization.