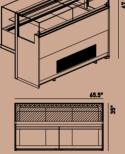

**9**<sup>+</sup> --- NINEPLUS COLLECTION

Feel free to place it in any premise: the 12 mm wide end side panels make it the perfectly suitable showcase for any premise. Highest adaptability to any design idea: perfect continuity between the aesthetic finishings of the counters matching with the showcase.

### Dimensions

BT / ICE CREAM

T+ / HOT AMBIENT / CHOCO

BT / T+

+1 / +T

Available finishes (optional): Ceramics/ Woods

Available finishes (optional): Ceramics/Woods

4 Perimeter RAL 8019 screen printing glass

Dimensions

BT / ICECREAM

T+ / HOT AMBIENT / CHOCO section

BT / T+