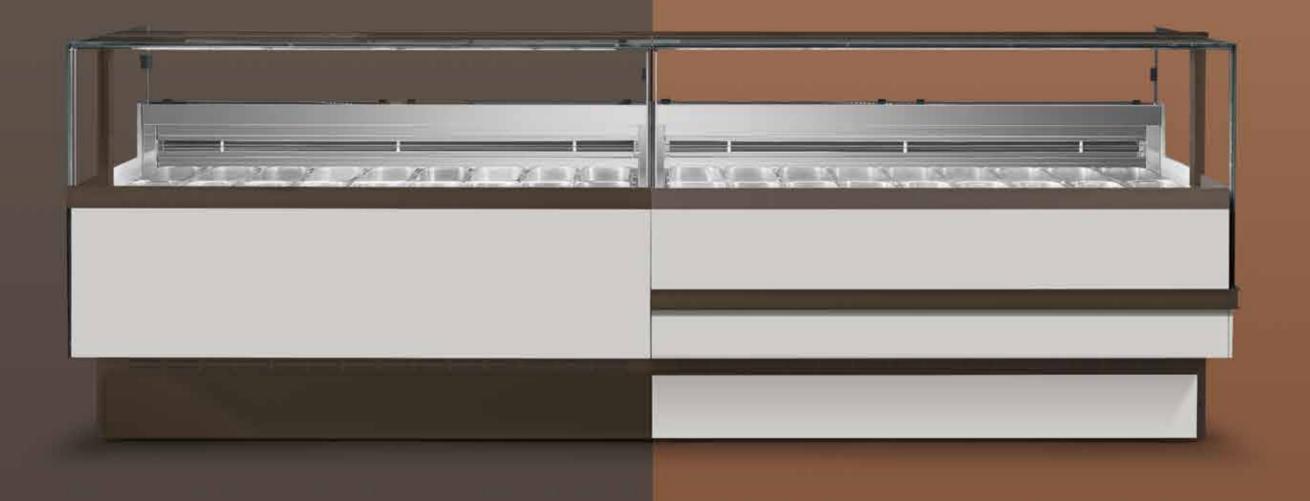

The shared values Gamma Range/end side corner An ice cream cabinet and a display top (more than 1 mt long) are enclosed in one end side corner. Both NINE versions offer you a complete range of products. NINE boasts a complete product range and furthermore foresees an end side corner to best use the available spaces inside the premise.

it maintains the professional showcasing and food preserving features.

NINE and NINE plus are the first showcases on the market boasting a width in less than 90 cm. Our innovation foresees innovative insulating materials for a professional cabinet with less than 90 cm width as well as highly insulating panels for the BT (negative temperature) and T+ (positive temperature) models. The highly insulating panels ensure the ideal perfect show of the double row of professional ice cream tubs. Furthermore. another innovation *is the 72 cm wide display* top for the pastry cabinet.

24

All in less than 90 cm, entirely dedicated to the professional exposition of the products.

The cabinet becomes the focal point where professionalism as well as preparation and displaying skills merge together to make the clients' desires come true this uniting owners and clients.

Maximum transparency and pure shapes.

Our greatest ambition is to show products without attracting attention on ourselves.

The end side corner is a compact cabinet too. It maintains the professional exposition and food maintaining features.