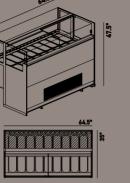

#### NINE available modules

2M 2 Trays

Gelato 90° SX

BT 6 tubs 14.5"x6.5"

Pasticceria 90° SX

4 tubs 14.5"x10"

T+ 1 trays + T+ 2 trays

G9 18 tubs 14.5"x6.5" 12 tubs 14.5"x10"

3M 3 Trays

+ T+ 2 trays

4M 4 Trays

G12 24 tubs 14.5"x6.5" 18 tubs 14.5"x10"

Gelato 90° DX

T+ 2 trays + BT 6 tubs 14.5"x6.5" 4 tubs 14.5"x10"

Pasticceria 90° DX

T+ 2 trays + T+ 1 trays