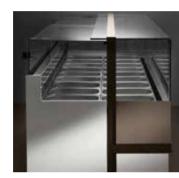

### Dimensions

BT / ICE CREAM

T+ / HOT AMBIENT / CHOCO

BT / T+

+1 / +T

#### NINE available modules

2M 2 Trays

Gelato 90° SX

BT 6 tubs 14.5"x6.5"

Pasticceria 90° SX

4 tubs 14.5"x10"

T+ 1 trays + T+ 2 trays

G9 18 tubs 14.5"x6.5" 12 tubs 14.5"x10"

3M 3 Trays

+ T+ 2 trays

4M 4 Trays

G12 24 tubs 14.5"x6.5" 18 tubs 14.5"x10"

Gelato 90° DX

T+ 2 trays + BT 6 tubs 14.5"x6.5" 4 tubs 14.5"x10"

Pasticceria 90° DX

T+ 2 trays + T+ 1 trays