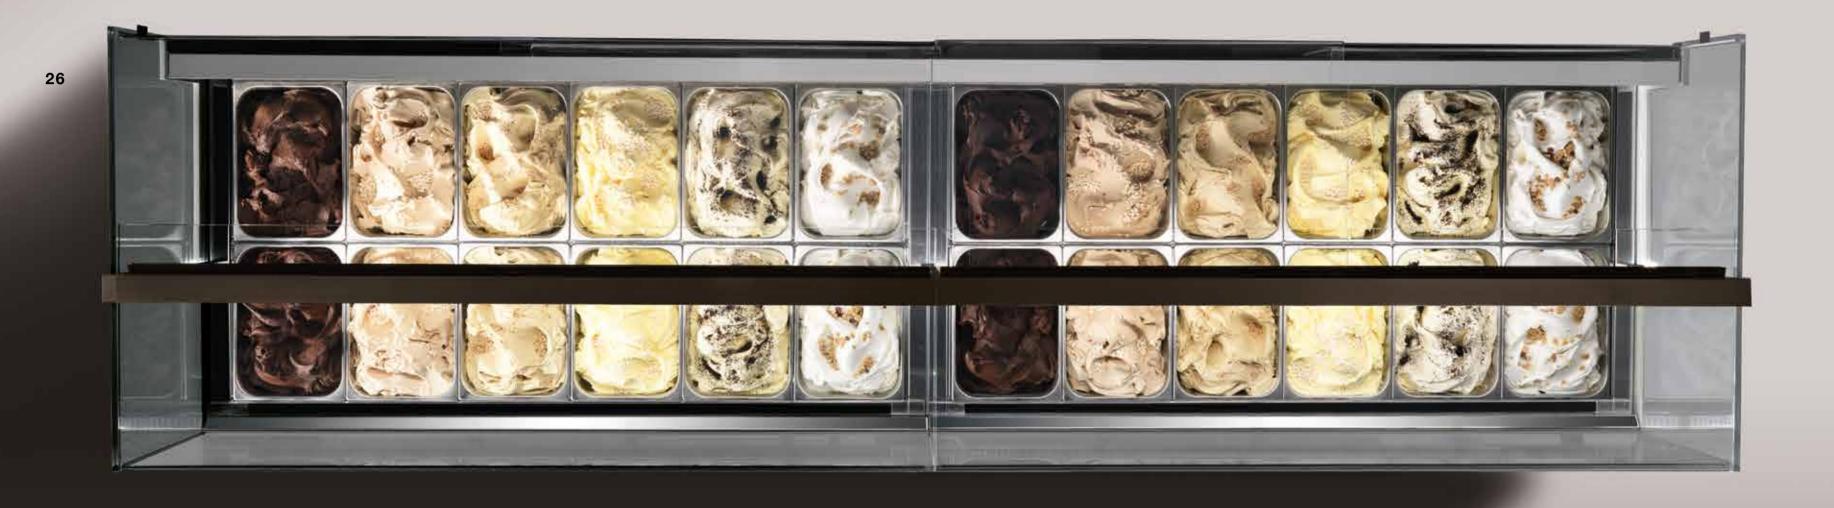

#### NINE available modules

2M 2 Trays

Gelato 90° SX

BT 6 tubs 14.5"x6.5"

Pasticceria 90° SX

4 tubs 14.5"x10"

T+ 1 trays + T+ 2 trays

G9 18 tubs 14.5"x6.5" 12 tubs 14.5"x10"

3M 3 Trays

+ T+ 2 trays

4M 4 Trays

G12 24 tubs 14.5"x6.5" 18 tubs 14.5"x10"

Gelato 90° DX

T+ 2 trays + BT 6 tubs 14.5"x6.5" 4 tubs 14.5"x10"

Pasticceria 90° DX

T+ 2 trays + T+ 1 trays

#### NINE Avalaible Modules

G6 12 tubs 14.5"x6.5" 8 tubs 14.5"x10"

G9 18 tubs 14.5"x6.5" 12 tubs 14.5"x10"

3M 3 trays

Gelato 90° DX / Pastry Plus

+ T+ 2 trays

Pasticceria 90° DX / Pastry Plus

Gelato 90° SX

T+ 2 trays

Pasticceria 90° SX

G12 24 tubs 14.5"x6.5" 18 tubs 14.5"x10"

4M 4 trays

Gelato 90° SX / Pastry Plus

BT 6 tubs 14.5\*x6.5\* 4 tubs 14.5\*x10\*

Pasticceria 90° SX / Pastry Plus

#### T+ 2 trays + T+ 1 trays

stry Plus

1 Customizable End side panels. Available finishes: RAL Laquering/ Metals/ Stainless Steel (optional)

Gelato 90° DX

2M 2 trays

BT 6 tubs 14.5"x6.5" 4 tubs 14.5"x10"

T+ 1 trays + T+ 2 trays