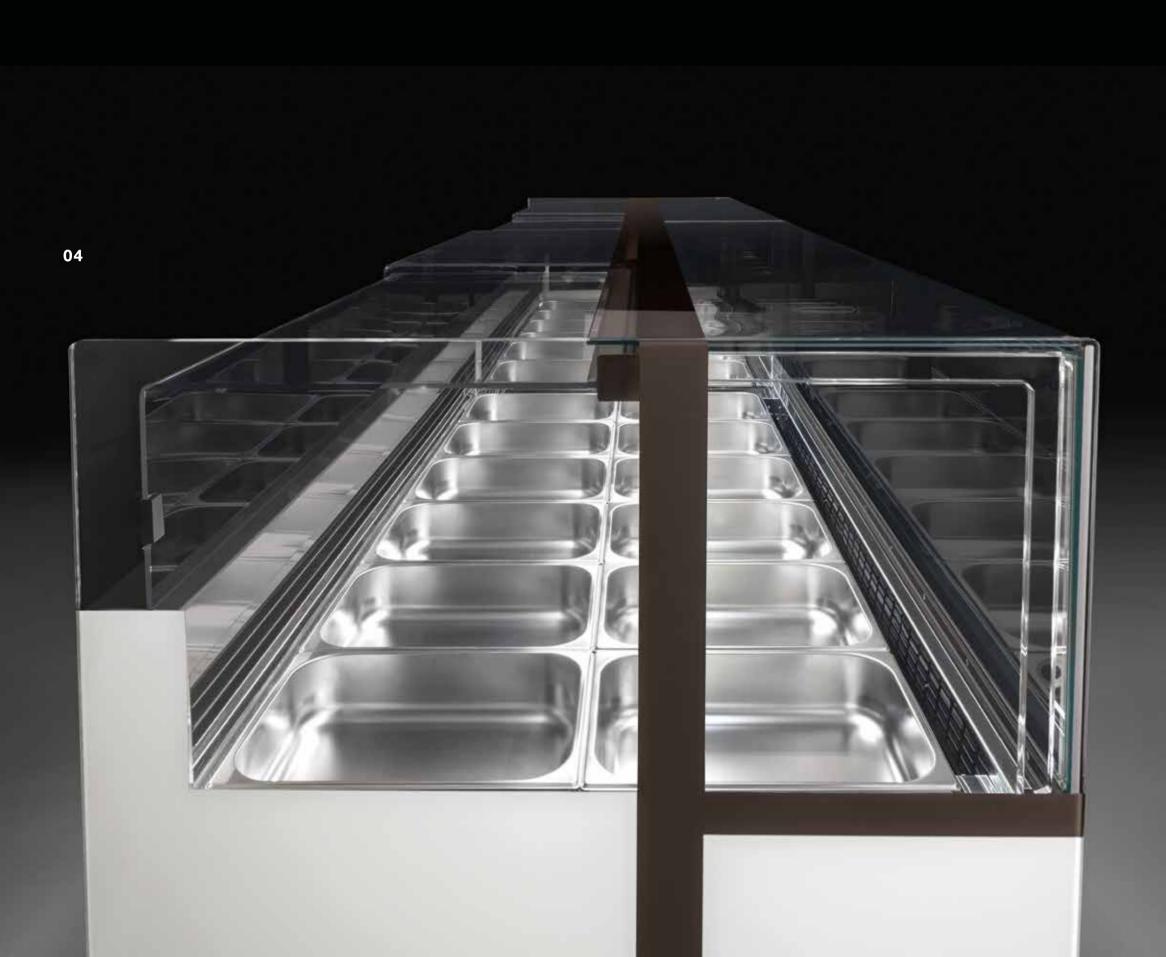

it maintains the professional showcasing and food preserving features.

NINE and NINE plus are the first showcases on the market boasting a width in less than 90 cm. Our innovation foresees innovative insulating materials for a professional cabinet with less than 90 cm width as well as highly insulating panels for the BT (negative temperature) and T+ (positive temperature) models. The highly insulating panels ensure the ideal perfect show of the double row of professional ice cream tubs. Furthermore. another innovation *is the 72 cm wide display* top for the pastry cabinet.

á þ NOISE REDUCTION

Noise reduction is one of the main keys for bars, pastry shops and ice cream parlours we imagine. NINE is the core of our senses: aesthetically gorgeous to be admired, extremely moving to be touched and noiseless. Its noiselessness it's a must for the bars, pastry cabinets as well as ice cream cabinets we have in mind. The application of sound absorbing panels which reduce vibrations and the resonance of the internal elements contributes to the noiselessness of the cabinet.