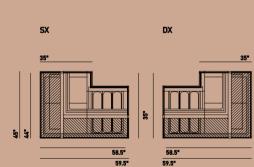

### Dimensions

BT / ICE CREAM

T+ / HOT AMBIENT / CHOCO

BT / T+

+1 / +T

Available finishes (optional): Ceramics/ Woods

Available finishes (optional): Ceramics/Woods

4 Perimeter RAL 8019 screen printing glass

Dimensions

BT / ICECREAM

T+ / HOT AMBIENT / CHOCO section

BT / T+