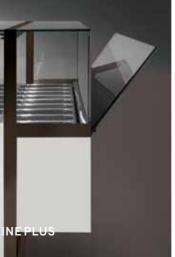

## Customization

Design, minimalism and functionality. Our NINE plus boasts built-in products to be found in the alass structure thus ensuring the ideal usability in any context or project. NINE has an embossed profile as part of the glass structure and clients can choose among four different customizations.

It ensures two different access opportunities from the front glass in order to meet any clients' need in terms of traditional daily gestures.

#### The ever-changing revolution.

The new access system through the front glass ensures you the ideal freedom in customizing the showcase's covering panels.