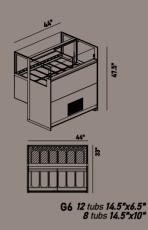

#### NINE Avalaible Modules

G6 12 tubs 14.5"x6.5" 8 tubs 14.5"x10"

G9 18 tubs 14.5"x6.5" 12 tubs 14.5"x10"

3M 3 trays

Gelato 90° DX / Pastry Plus

+ T+ 2 trays

Pasticceria 90° DX / Pastry Plus

Gelato 90° SX