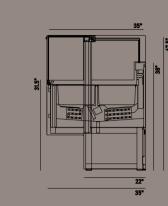

### Dimensions

BT / ICE CREAM

T+ / HOT AMBIENT / CHOCO

BT / T+

+1 / +T

Available finishes (optional): Ceramics/ Woods

Available finishes (optional): Ceramics/Woods

4 Perimeter RAL 8019 screen printing glass

Dimensions

BT / ICECREAM

T+ / HOT AMBIENT / CHOCO section

BT / T+