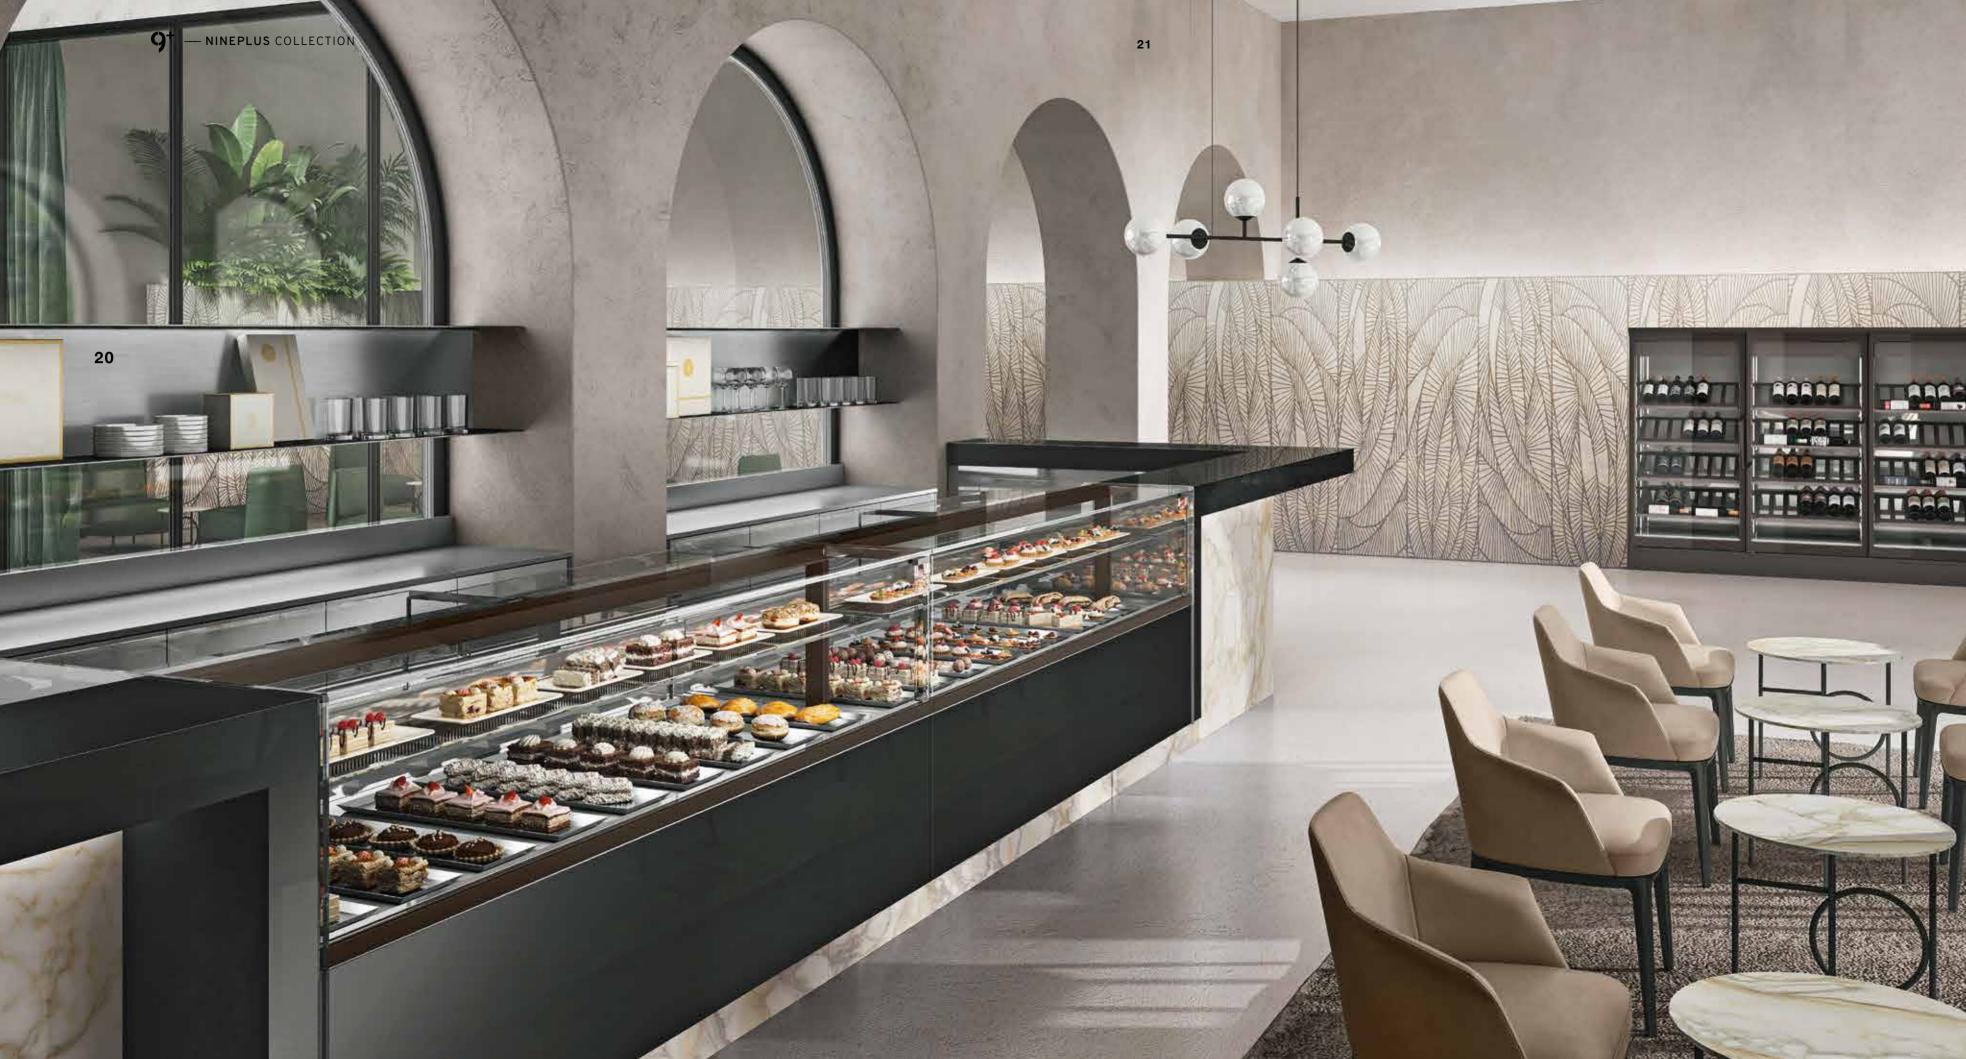

**9**<sup>+</sup> --- NINEPLUS COLLECTION

Feel free to place it in any premise: the 12 mm wide end side panels make it the perfectly suitable showcase for any premise. Highest adaptability to any design idea: perfect continuity between the aesthetic finishings of the counters matching with the showcase.

Maximum transparency and pure shapes.

Our greatest ambition is to show products without attracting attention on ourselves.

The end side corner is a compact cabinet too. It maintains the professional exposition and food maintaining features.