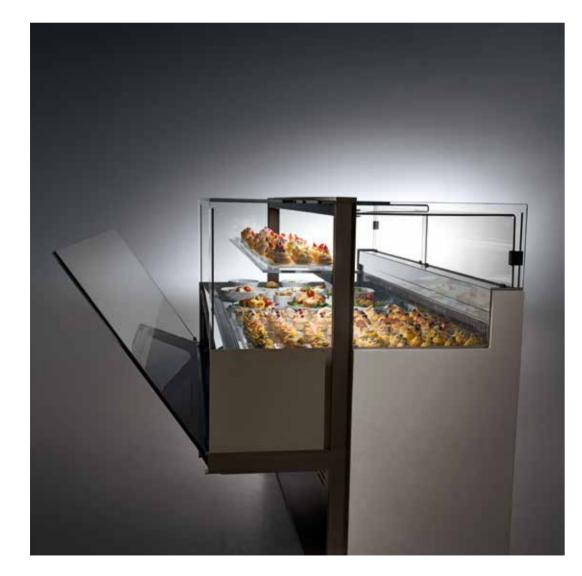

It ensures two different access opportunities from the front glass in order to meet any clients' need in terms of traditional daily gestures.

#### The ever-changing revolution.

The new access system through the front glass ensures you the ideal freedom in customizing the showcase's covering panels.