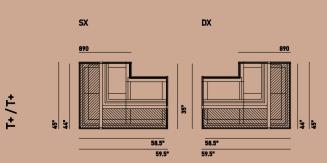

### Dimensions

BT / ICE CREAM

T+ / HOT AMBIENT / CHOCO

BT / T+

+1 / +T

Available finishes (optional): Ceramics/ Woods

Available finishes (optional): Ceramics/Woods

4 Perimeter RAL 8019 screen printing glass

Dimensions

BT / ICECREAM

T+ / HOT AMBIENT / CHOCO section

BT / T+