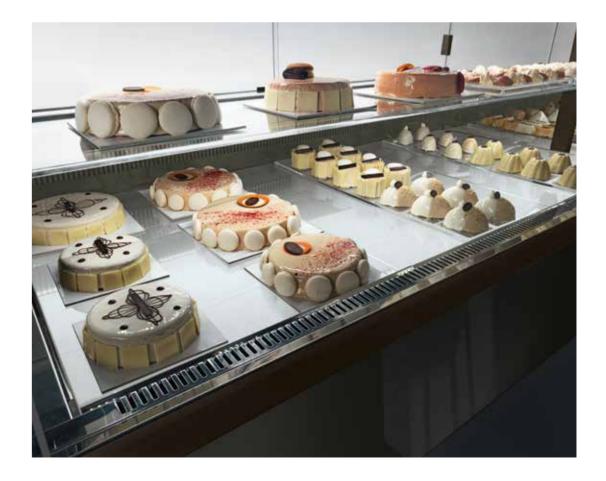

The shared values Gamma Range/end side corner An ice cream cabinet and a display top (more than 1 mt long) are enclosed in one end side corner. Both NINE versions offer you a complete range of products. NINE boasts a complete product range and furthermore foresees an end side corner to best use the available spaces inside the premise.

it maintains the professional showcasing and food preserving features.

NINE and NINE plus are the first showcases on the market boasting a width in less than 90 cm. Our innovation foresees innovative insulating materials for a professional cabinet with less than 90 cm width as well as highly insulating panels for the BT (negative temperature) and T+ (positive temperature) models. The highly insulating panels ensure the ideal perfect show of the double row of professional ice cream tubs. Furthermore. another innovation *is the 72 cm wide display* top for the pastry cabinet.