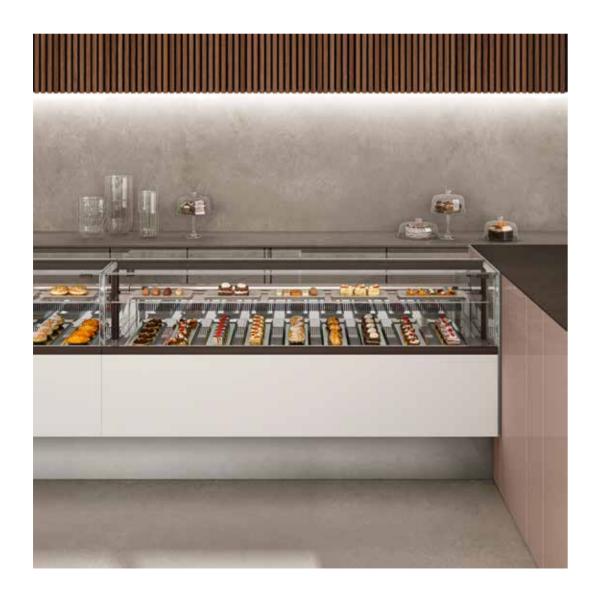

#### NINE Plus is the showcase that more and more suits professionals' needs.

It's a compact cabinet dedicated to those who know that the success of a venue depends on their ability to prepare and display their products.

**9**<sup>+</sup> --- NINEPLUS COLLECTION

Feel free to place it in any premise: the 12 mm wide end side panels make it the perfectly suitable showcase for any premise. Highest adaptability to any design idea: perfect continuity between the aesthetic finishings of the counters matching with the showcase.