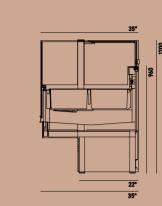

Undiscovered dimensions

NINE is our reference model for what we seek for in our products: the perfection.

### Dimensions

BT / ICE CREAM

T+ / HOT AMBIENT / CHOCO

BT / T+

+1 / +T