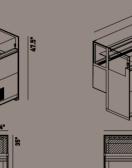

Dimensions to be discovered

These two showcases best suit your premise's features thanks to their width and height. It is compact in terms of width and height and can matched with the other furnishing elements. Similarly,

it maintains the professional showcasing and food preserving features.

NINE and NINE plus are the first showcases on the market boasting a width in less than 90 cm. Our innovation foresees innovative insulating materials for a professional cabinet with less than 90 cm width as well as highly insulating panels for the BT (negative temperature) and T+ (positive temperature) models. The highly insulating panels ensure the ideal perfect show of the double row of professional ice cream tubs. Furthermore. another innovation *is the 72 cm wide display* top for the pastry cabinet.

24

All in less than 90 cm, entirely dedicated to the professional exposition of the products.

The cabinet becomes the focal point where professionalism as well as preparation and displaying skills merge together to make the clients' desires come true this uniting owners and clients.

Undiscovered dimensions

NINE is our reference model for what we seek for in our products: the perfection.

### Dimensions

BT / ICE CREAM

T+ / HOT AMBIENT / CHOCO

BT / T+

+1 / +T