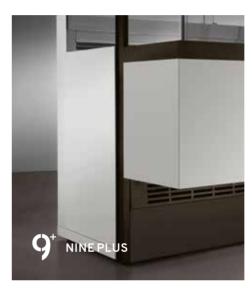

**9**<sup>+</sup> --- NINEPLUS COLLECTION

Feel free to place it in any premise: the 12 mm wide end side panels make it the perfectly suitable showcase for any premise. Highest adaptability to any design idea: perfect continuity between the aesthetic finishings of the counters matching with the showcase.

## Customization

Version T+ T+ CHOCO AMBIENT HOT CS BT (Without Customizations)

1 End side panel: double glazing backpainted glass 7044 RAL

Version T+ T+ CHOCO AMBIENT HOT CS BT (With Customizations)

1 End side panel: double glazing back painted glass 7044 RAL

**2** Frontal covering: frame for frontal panel (not included)

3 Engine Bay Grid painted 2006 ARC

4 Perimeter RAL 8019 screen printing glass

Customizable front back painted RAL coloring glass (standard version)