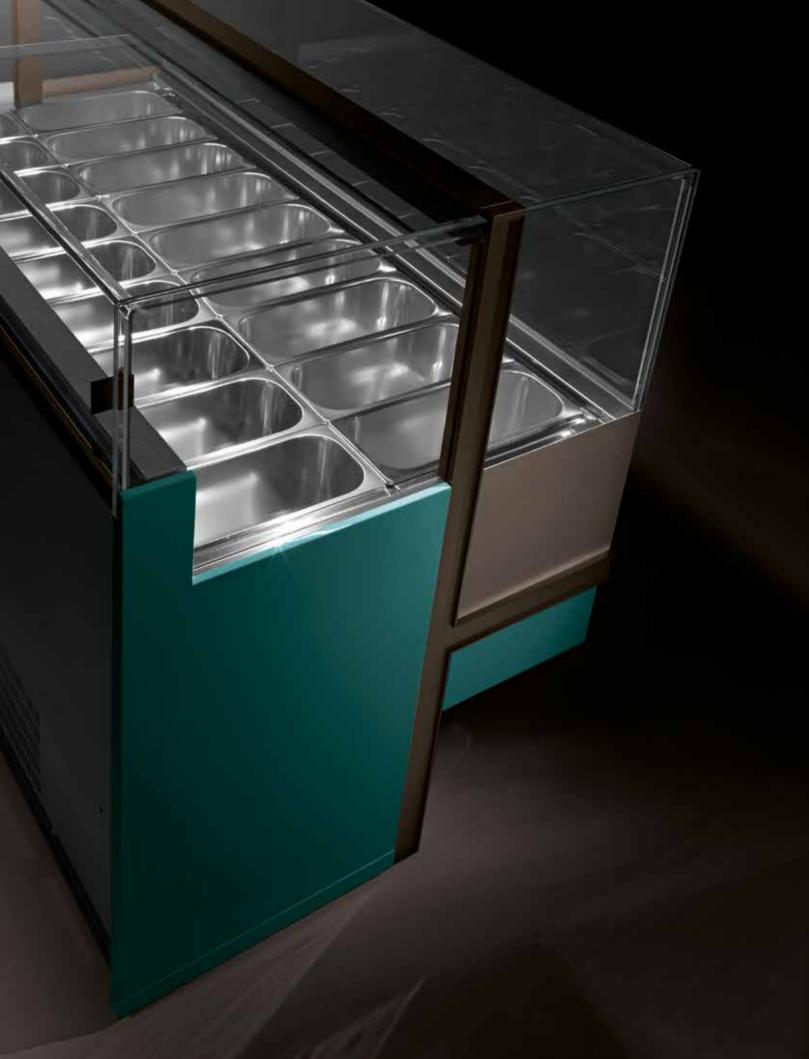

it maintains the professional showcasing and food preserving features.

NINE and NINE plus are the first showcases on the market boasting a width in less than 90 cm. Our innovation foresees innovative insulating materials for a professional cabinet with less than 90 cm width as well as highly insulating panels for the BT (negative temperature) and T+ (positive temperature) models. The highly insulating panels ensure the ideal perfect show of the double row of professional ice cream tubs. Furthermore. another innovation *is the 72 cm wide display* top for the pastry cabinet.

á þ NOISE REDUCTION

Noise reduction is one of the main keys for bars, pastry shops and ice cream parlours we imagine. NINE is the core of our senses: aesthetically gorgeous to be admired, extremely moving to be touched and noiseless. Its noiselessness it's a must for the bars, pastry cabinets as well as ice cream cabinets we have in mind. The application of sound absorbing panels which reduce vibrations and the resonance of the internal elements contributes to the noiselessness of the cabinet.

24

All in less than 90 cm, entirely dedicated to the professional exposition of the products.

The cabinet becomes the focal point where professionalism as well as preparation and displaying skills merge together to make the clients' desires come true this uniting owners and clients.