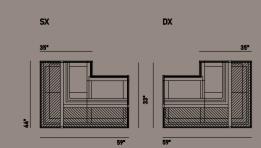

### Dimensions

BT / ICE CREAM

T+ / HOT AMBIENT / CHOCO

BT / T+

+1 / +T

Available finishes (optional): Ceramics/ Woods

Available finishes (optional): Ceramics/Woods

4 Perimeter RAL 8019 screen printing glass

Dimensions

BT / ICECREAM

T+ / HOT AMBIENT / CHOCO section

BT / T+