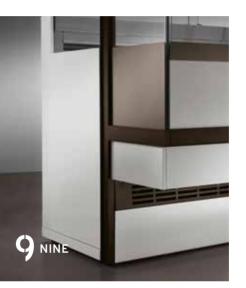

NINE is enhanced to best meet your needs.

NINE is tradition and beauty, creativity and intuition, everything is enclosed in a reduced space. NINE is wonderful to be looked at and touched. It has been designed to enhance The clients' displaying opportunities Which is the most significant feature. The greatest ambition we should have is to demonstrate without showing ourselves off.

The shared values Gamma Range/end side corner An ice cream cabinet and a display top (more than 1 mt long) are enclosed in one end side corner. Both NINE versions offer you a complete range of products. NINE boasts a complete product range and furthermore foresees an end side corner to best use the available spaces inside the premise.