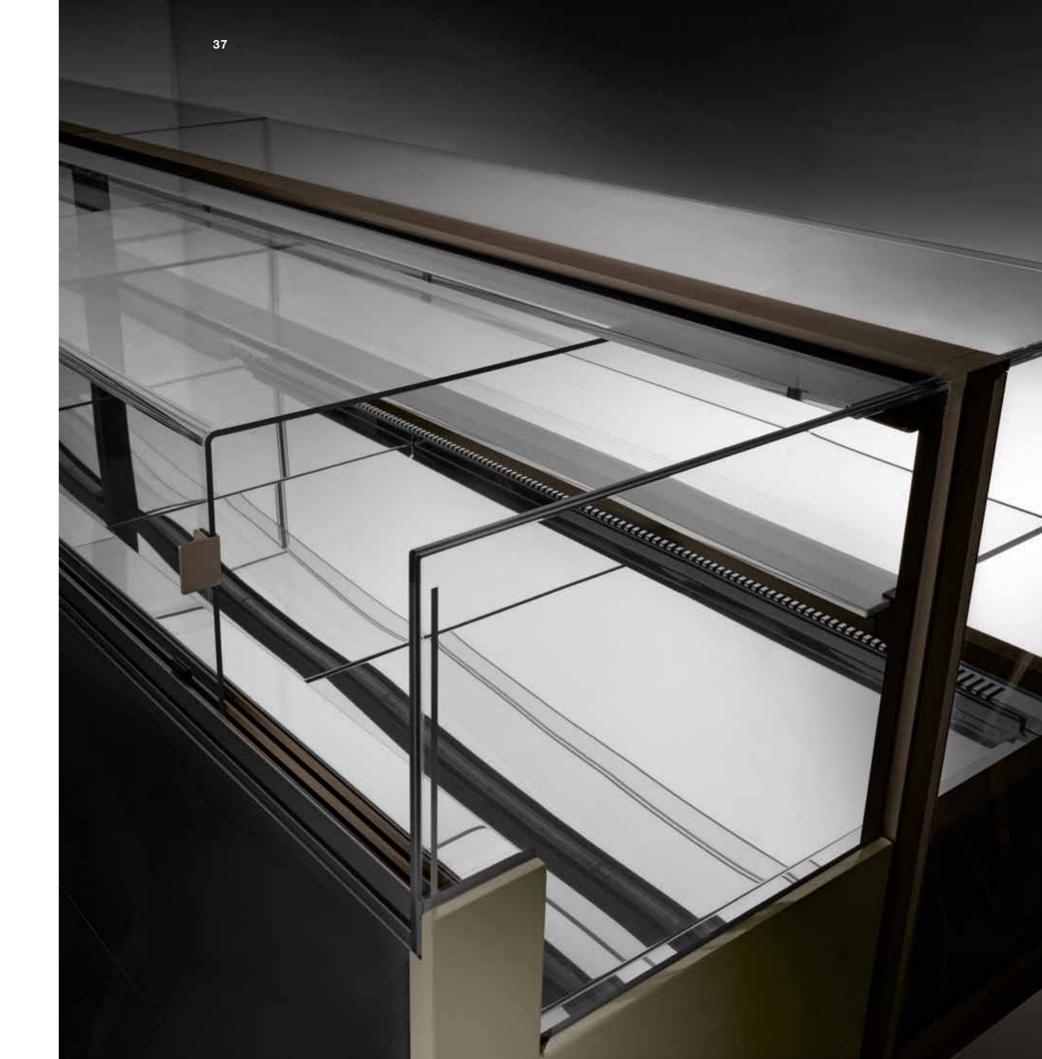

á þ NOISE REDUCTION

Noise reduction is one of the main keys for bars, pastry shops and ice cream parlours we imagine. NINE is the core of our senses: aesthetically gorgeous to be admired, extremely moving to be touched and noiseless. Its noiselessness it's a must for the bars, pastry cabinets as well as ice cream cabinets we have in mind. The application of sound absorbing panels which reduce vibrations and the resonance of the internal elements contributes to the noiselessness of the cabinet.

## Customization

Design, minimalism and functionality. Our NINE plus boasts built-in products to be found in the alass structure thus ensuring the ideal usability in any context or project. NINE has an embossed profile as part of the glass structure and clients can choose among four different customizations.

It ensures two different access opportunities from the front glass in order to meet any clients' need in terms of traditional daily gestures.