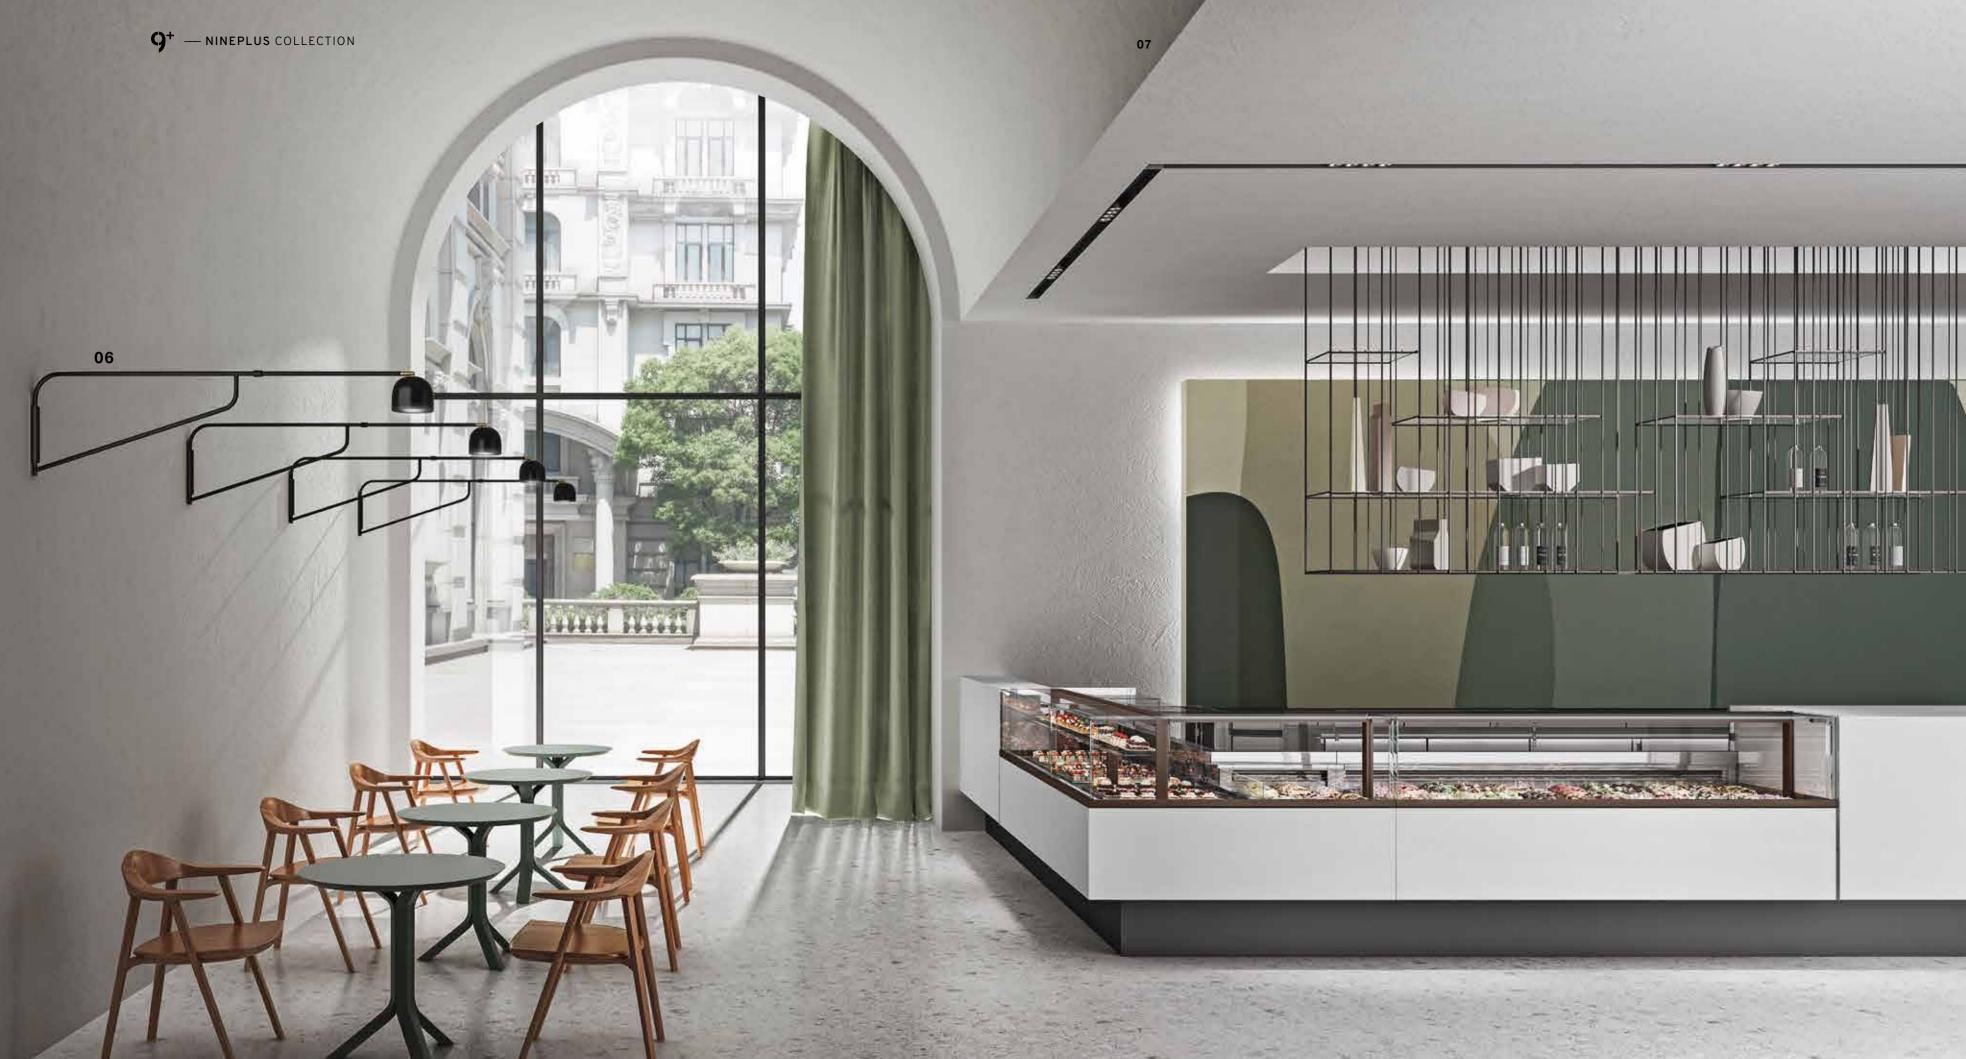

#### NINE Plus is the showcase that more and more suits professionals' needs.

It's a compact cabinet dedicated to those who know that the success of a venue depends on their ability to prepare and display their products.

**9**<sup>+</sup> --- NINEPLUS COLLECTION

Feel free to place it in any premise: the 12 mm wide end side panels make it the perfectly suitable showcase for any premise. Highest adaptability to any design idea: perfect continuity between the aesthetic finishings of the counters matching with the showcase.