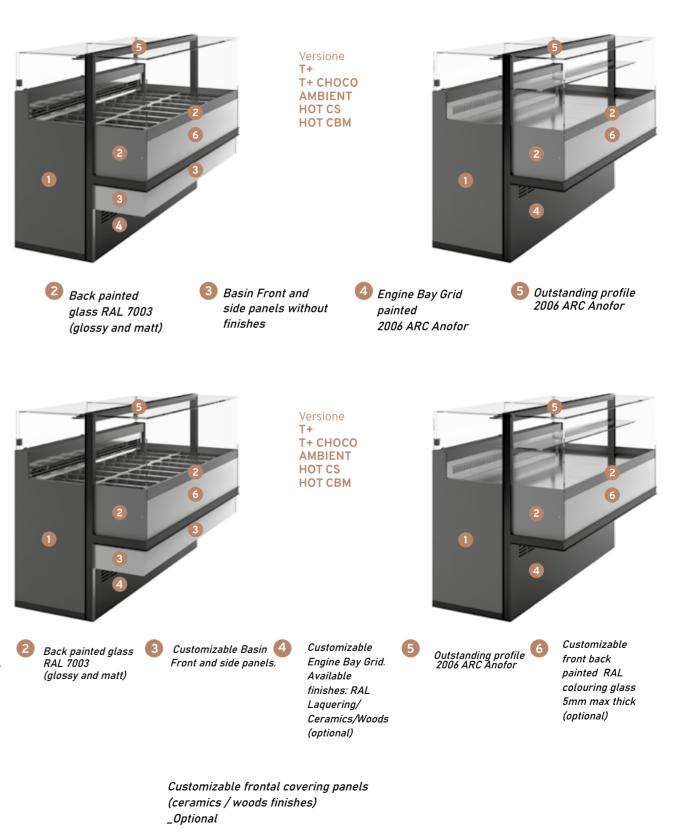

## Customization

Version T+ T+ CHOCO AMBIENT HOT CS BT (Without Customizations)

1 End side panel: double glazing backpainted glass 7044 RAL

Version T+ T+ CHOCO AMBIENT HOT CS BT (With Customizations)

1 End side panel: double glazing back painted glass 7044 RAL

**2** Frontal covering: frame for frontal panel (not included)

3 Engine Bay Grid painted 2006 ARC

4 Perimeter RAL 8019 screen printing glass

Customizable front back painted RAL coloring glass (standard version)

Available finishes (optional): Ceramics/ Woods

Available finishes (optional): Ceramics/Woods

4 Perimeter RAL 8019 screen printing glass

Dimensions

BT / ICECREAM

T+ / HOT AMBIENT / CHOCO section

BT / T+