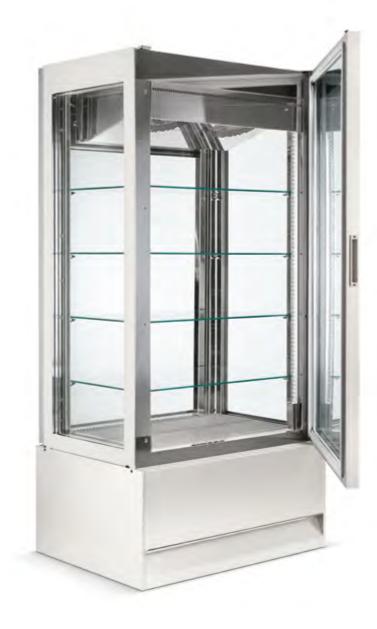

VERTICALITY AND BEAUTY

MODERNITY, TRANSPARENCY, BRIGHTNESS, FUNCTIONALITY, AND EFFICIENCY. THESE ARE THE MAIN FEATURES OF ONE OF THE MOST SOUGHT-AFTER PRODUCTS IN THE FOOD SECTOR. THE EVOLUTION OF STYLE AND DESIGN, COMBINED WITH ADVANCED TECHNOLOGY, MADE COSMO A VERTICAL DISPLAY CASE DIFFERENT FROM ALL OTHERS.

ENHANCE THE WORK OF OUR CLIENTS
THANKS TO A CUSTOMISED DESIGN, THE DISPLAY FEATURE IS
ENHANCED TO THE MAXIMUM, WHILE ENSURING OPTIMAL
PRESERVATION OF ALL TYPES OF PRODUCTS. STYLE, LIGHTNESS,
BRIGHTNESS: EVERY DETAIL OF THIS DISPLAY CASE IS DESIGNED TO
MEET THE NEEDS AND ENHANCE THE WORK OF OUR CLIENTS.