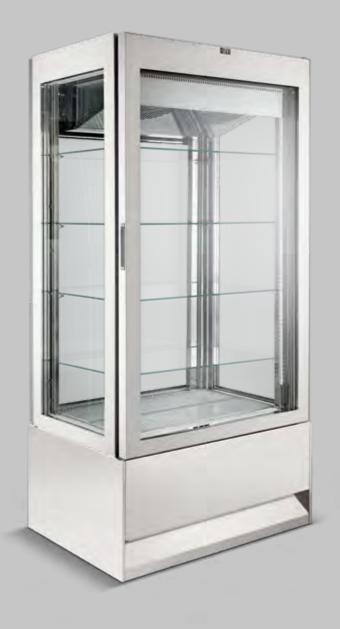

VERTICALITY AND BEAUTY

MODERNITY, TRANSPARENCY, BRIGHTNESS, FUNCTIONALITY, AND EFFICIENCY. THESE ARE THE MAIN FEATURES OF ONE OF THE MOST SOUGHT-AFTER PRODUCTS IN THE FOOD SECTOR. THE EVOLUTION OF STYLE AND DESIGN, COMBINED WITH ADVANCED TECHNOLOGY, MADE COSMO A VERTICAL DISPLAY CASE DIFFERENT FROM ALL OTHERS.

ENHANCE THE WORK OF OUR CLIENTS
THANKS TO A CUSTOMISED DESIGN, THE DISPLAY FEATURE IS
ENHANCED TO THE MAXIMUM, WHILE ENSURING OPTIMAL
PRESERVATION OF ALL TYPES OF PRODUCTS. STYLE, LIGHTNESS,
BRIGHTNESS: EVERY DETAIL OF THIS DISPLAY CASE IS DESIGNED TO
MEET THE NEEDS AND ENHANCE THE WORK OF OUR CLIENTS.

#### MAXIMUM VISUAL EXPERIENCE

AVAILABLE IN DIFFERENT REFRIGERATION TECHNOLOGIES AND COMPOSITIONS, COSMO REPRESENTS HOW GTI DESIGNS INTERPRETS A VERTICAL CABINET: TRANSPARENT SURFACES AND THE BEST LIGHTING SYSTEM TO OFFER CUSTOMERS THE MAXIMUM VISUAL EXPERIENCE AND UNLIMITED DISPLAY OPPORTUNITIES.