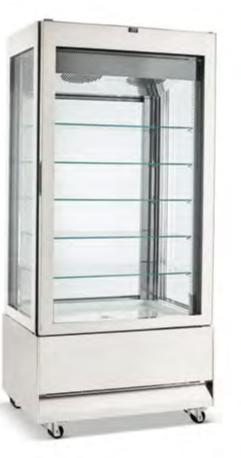

### SINGLE/DOUBLE

T+S +4°/+6° STATIC POSITIVE **TEMPERATURE** 

VENTILATED POSITIVE TEMPERATURE

BT -18°/-20°

STATIC POSITIVE TEMPERATURE

 $\mathcal{X}^{\mathbb{C}}$ 

BT -18°/-20° STATIC POSITIVE TEMPERATURE

REFRIGERATING SYSTEM -In-built air-cooled condensing unit

- (R290 gas). -Static evaporator under roof for positive temperature model with
- -Available with N.6 glass shelves

automatic defrosting

REFRIGERATING SYSTEM

- -In-built air-cooled
- condensing unit (R290 Gas). -Evaporator placed under top roof equipped with lower guard.
- -Available with n. 6 grids