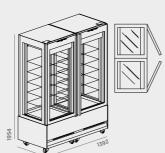

R290

COSMO EXPANDS AND BECOMES TWO. THE SINGLE-DOOR VERSION IS JOINED BY THE DOUBLE-DOOR VERSION, MAKING IT A MUST FOR ANY FOOD VENUE. GREATER ACCESSIBILITY, THE DOUBLE COSMO BECOMES THE IDEAL SOLUTION FOR ANY F&B VENUE, FOR ALL FOOD AND BEVERAGES AND FOR ANY REQUIREMENT. ORDER, HARMONY AND BEAUTY: WITH COSMO THE UNIVERSE OF YOUR CREATIONS WILL BE THE BEST PLACE EVER.

### SINGLE/DOUBLE

T+S +4°/+6° STATIC POSITIVE **TEMPERATURE** 

VENTILATED POSITIVE TEMPERATURE

BT -18°/-20°

STATIC POSITIVE TEMPERATURE

 $\mathcal{X}^{\mathbb{C}}$ 

BT -18°/-20° STATIC POSITIVE TEMPERATURE

REFRIGERATING SYSTEM -In-built air-cooled condensing unit