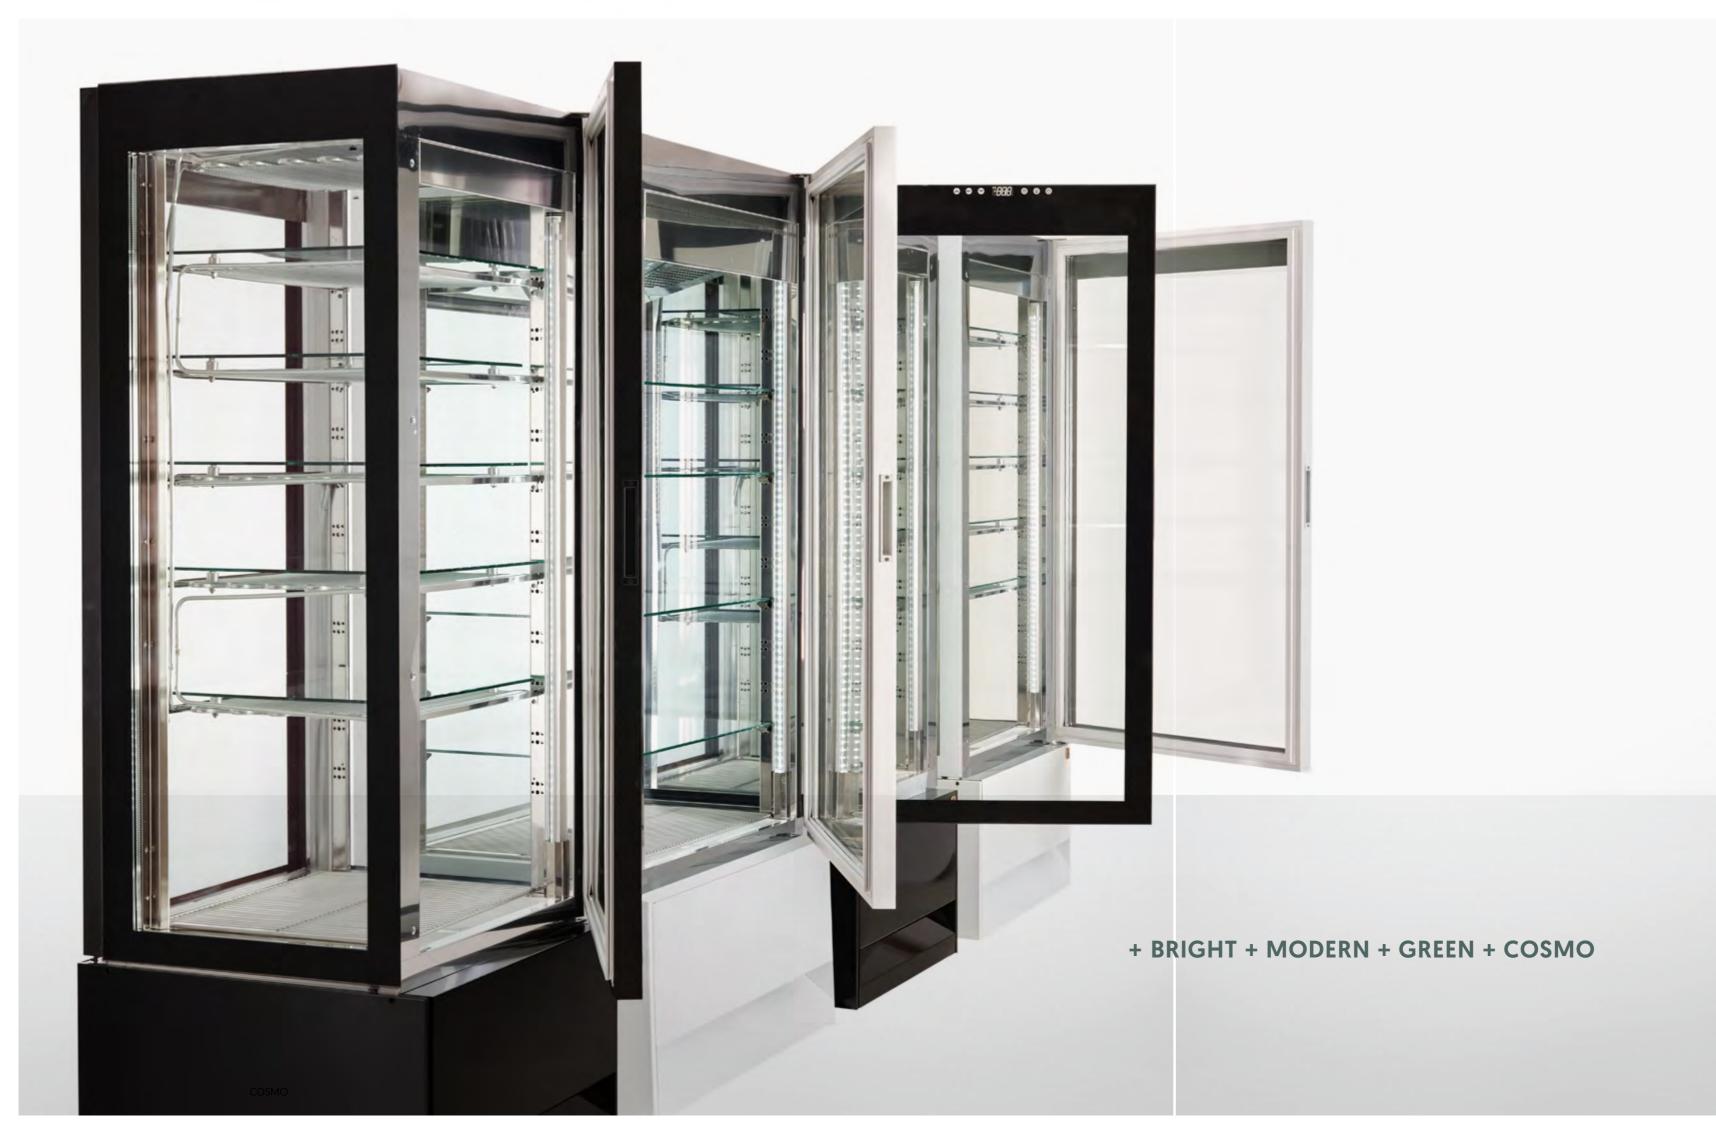

### The Concept

ELEGANT SHAPES, HIGH PERFORMANCE. INNOVATIVE AND RELIABLE.

THESE ARE THE CHARACTERISTICS THAT MAKE COSMO A TRUE SENSORY EXPERIENCE FOR ENDLESS MEMORIES.

IT IS A COMBINATION OF TECHNOLOGY AND DESIGN, THANKS TO WHICH PROFESSIONALS CAN SHOW AND GIVE VALUE TO THEIR CREATIONS.

VERTICALITY AND BEAUTY

MODERNITY, TRANSPARENCY, BRIGHTNESS, FUNCTIONALITY, AND EFFICIENCY. THESE ARE THE MAIN FEATURES OF ONE OF THE MOST SOUGHT-AFTER PRODUCTS IN THE FOOD SECTOR. THE EVOLUTION OF STYLE AND DESIGN, COMBINED WITH ADVANCED TECHNOLOGY, MADE COSMO A VERTICAL DISPLAY CASE DIFFERENT FROM ALL OTHERS.

ENHANCE THE WORK OF OUR CLIENTS
THANKS TO A CUSTOMISED DESIGN, THE DISPLAY FEATURE IS
ENHANCED TO THE MAXIMUM, WHILE ENSURING OPTIMAL
PRESERVATION OF ALL TYPES OF PRODUCTS. STYLE, LIGHTNESS,
BRIGHTNESS: EVERY DETAIL OF THIS DISPLAY CASE IS DESIGNED TO
MEET THE NEEDS AND ENHANCE THE WORK OF OUR CLIENTS.

#### MAXIMUM VISUAL EXPERIENCE

AVAILABLE IN DIFFERENT REFRIGERATION TECHNOLOGIES AND COMPOSITIONS, COSMO REPRESENTS HOW GTI DESIGNS INTERPRETS A VERTICAL CABINET: TRANSPARENT SURFACES AND THE BEST LIGHTING SYSTEM TO OFFER CUSTOMERS THE MAXIMUM VISUAL EXPERIENCE AND UNLIMITED DISPLAY OPPORTUNITIES.