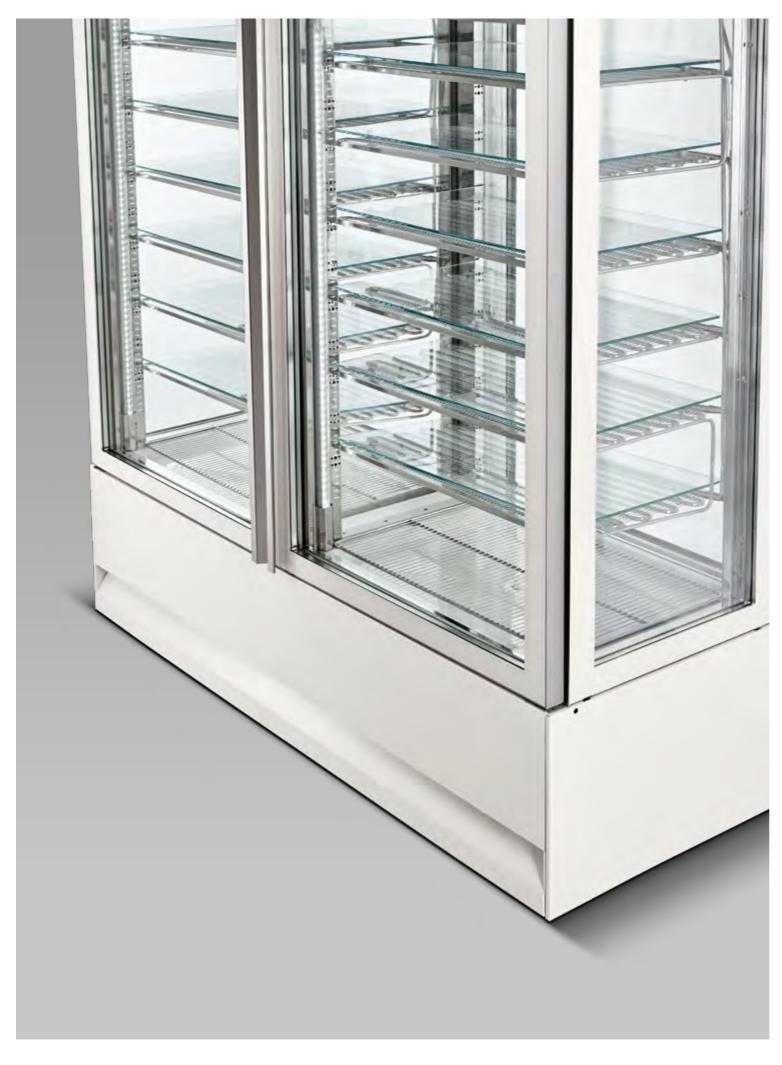

R290

COSMO EXPANDS AND BECOMES TWO. THE SINGLE-DOOR VERSION IS JOINED BY THE DOUBLE-DOOR VERSION, MAKING IT A MUST FOR ANY FOOD VENUE. GREATER ACCESSIBILITY, THE DOUBLE COSMO BECOMES THE IDEAL SOLUTION FOR ANY F&B VENUE, FOR ALL FOOD AND BEVERAGES AND FOR ANY REQUIREMENT. ORDER, HARMONY AND BEAUTY: WITH COSMO THE UNIVERSE OF YOUR CREATIONS WILL BE THE BEST PLACE EVER.

#### MAXIMUM VISUAL EXPERIENCE

AVAILABLE IN DIFFERENT REFRIGERATION TECHNOLOGIES AND COMPOSITIONS, COSMO REPRESENTS HOW GTI DESIGNS INTERPRETS A VERTICAL CABINET: TRANSPARENT SURFACES AND THE BEST LIGHTING SYSTEM TO OFFER CUSTOMERS THE MAXIMUM VISUAL EXPERIENCE AND UNLIMITED DISPLAY OPPORTUNITIES.