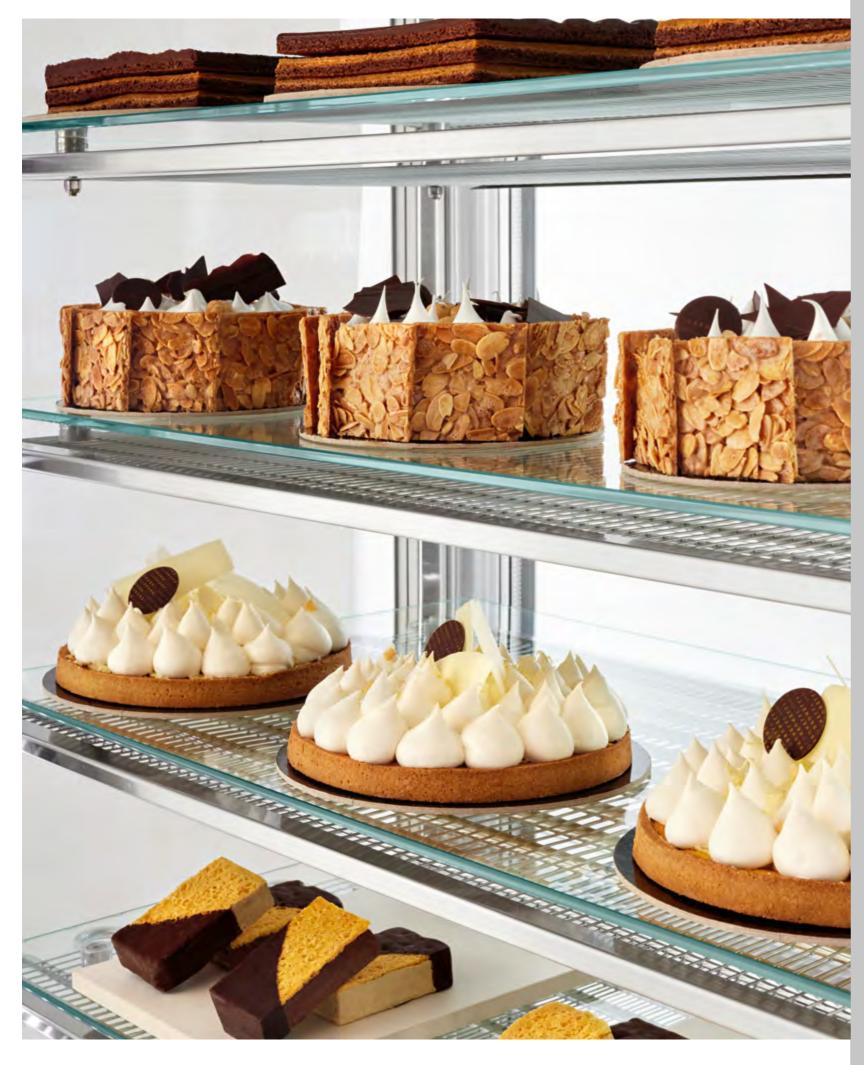

ENHANCE THE WORK OF OUR CLIENTS
THANKS TO A CUSTOMISED DESIGN, THE DISPLAY FEATURE IS
ENHANCED TO THE MAXIMUM, WHILE ENSURING OPTIMAL
PRESERVATION OF ALL TYPES OF PRODUCTS. STYLE, LIGHTNESS,
BRIGHTNESS: EVERY DETAIL OF THIS DISPLAY CASE IS DESIGNED TO
MEET THE NEEDS AND ENHANCE THE WORK OF OUR CLIENTS.

#### MAXIMUM VISUAL EXPERIENCE

AVAILABLE IN DIFFERENT REFRIGERATION TECHNOLOGIES AND COMPOSITIONS, COSMO REPRESENTS HOW GTI DESIGNS INTERPRETS A VERTICAL CABINET: TRANSPARENT SURFACES AND THE BEST LIGHTING SYSTEM TO OFFER CUSTOMERS THE MAXIMUM VISUAL EXPERIENCE AND UNLIMITED DISPLAY OPPORTUNITIES.