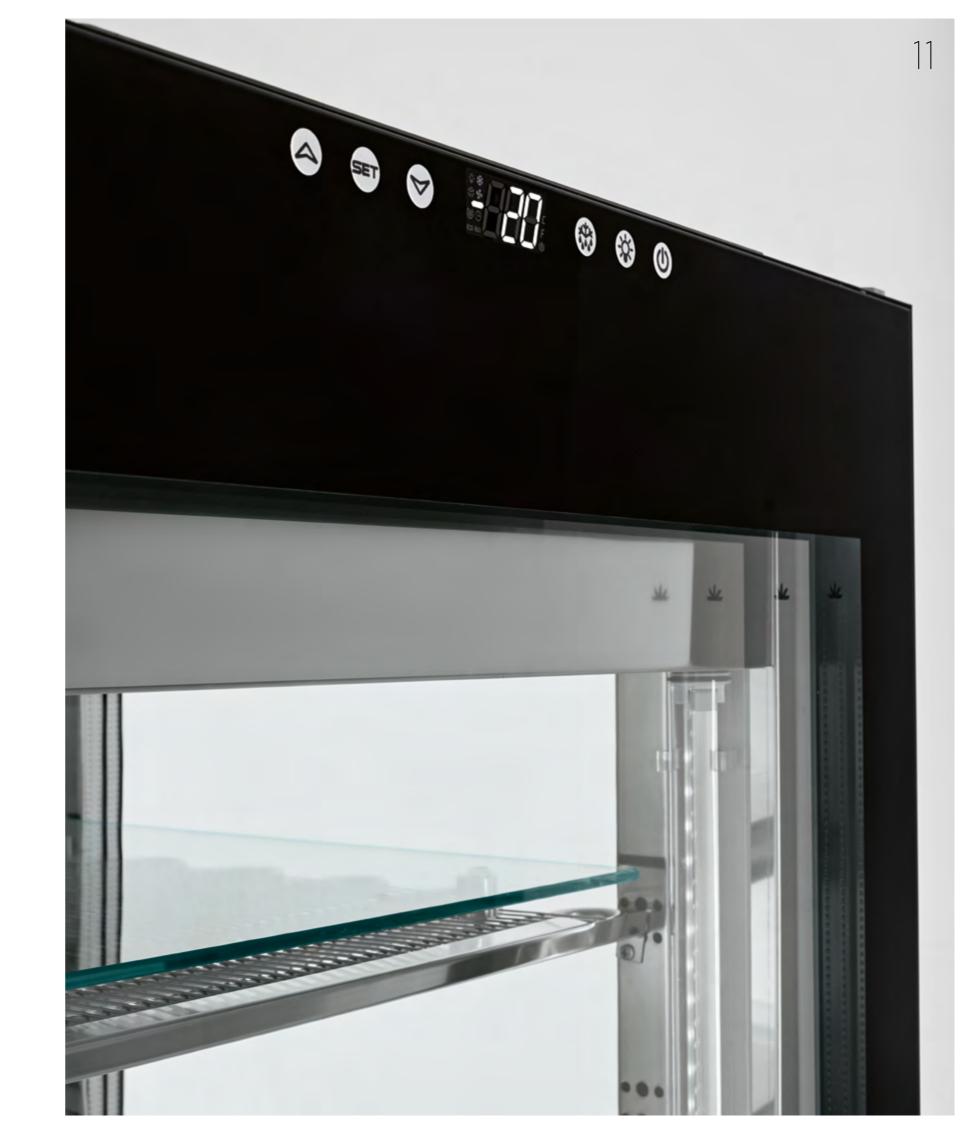

#### UNPRECEDENTED EFFICIENCY AND TECHNOLOGY

THE DEVELOPMENT OF THIS VERTICAL DISPLAY CASE IS NOT ONLY BASED ON DESIGN, BUT ALSO ON TECHNOLOGY.

A NEW CONTROL PANEL, ALMOST INVISIBLE TO THE CLIENT'S EYES, BUT EASILY ACCESSIBLE AND USABLE FOR THE OPERATOR WAS INCLUDED IN THE DOOR. FEATURING "TOUCH SCREEN" TECHNOLOGY, ALLOWING THE TEMPERATURE AND LIGHTING TO BE MANAGED TOGETHER WITH FOOD PRESERVATION SETTINGS IN JUST A FEW STEPS.