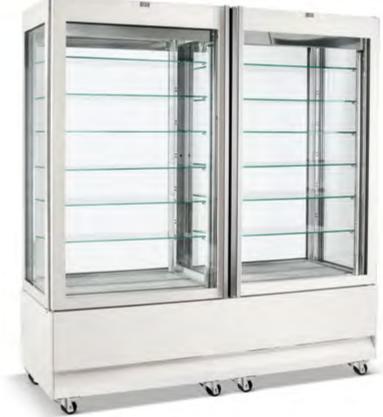

SINGLE/DOUBLE

T+S +4°/+6° STATIC POSITIVE TEMPERATURE

+

900

T+V +4°/+16° T **VENTILATED POSITIVE** TEMPERATURE

BT -18°/-20° STATIC NEGATIVE TEMPERATURE

BT -18°/-20° T STATIC POSITIVE TEMPERATURE

REFRIGERATING SYSTEM

- -In-built air-cooled condensing unit (R290 Gas).
- -Evaporator placed under top roof equipped with lower guard.
- -Available with n.6 grids (optional glass shelves)

REFRIGERATING SYSTEM

- -In-built air-cooled
- condensing unit (R290 Gas). -Evaporator placed under top roof equipped with lower guard.
- -Available with n.6 grids (optional glass shelves)