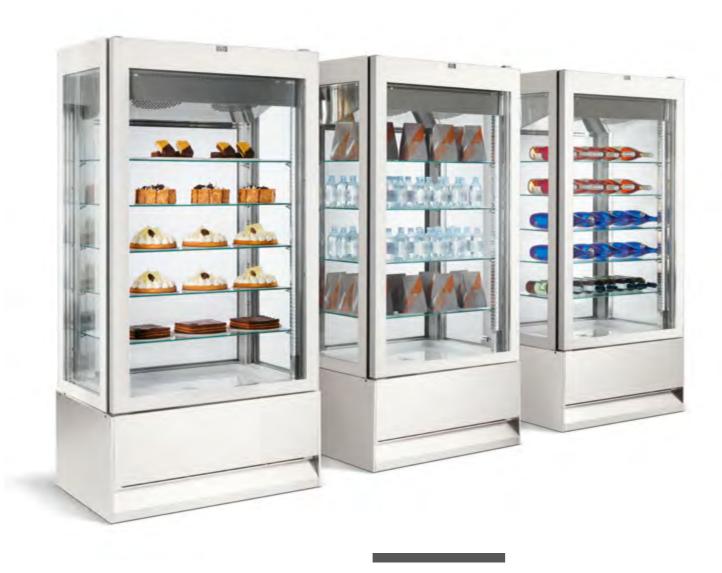

#### MAXIMUM VISUAL EXPERIENCE

AVAILABLE IN DIFFERENT REFRIGERATION TECHNOLOGIES AND COMPOSITIONS, COSMO REPRESENTS HOW GTI DESIGNS INTERPRETS A VERTICAL CABINET: TRANSPARENT SURFACES AND THE BEST LIGHTING SYSTEM TO OFFER CUSTOMERS THE MAXIMUM VISUAL EXPERIENCE AND UNLIMITED DISPLAY OPPORTUNITIES.

## MUST-HAVE OF FOOD VENUES

A PRODUCT ALREADY WIDELY USED IN ALL TRAVEL HUBS, FROM AIRPORTS TO PETROL STATIONS, TODAY COSMO IS A MUST-HAVE NOT ONLY IN ICE-CREAM PARLOURS OR PASTRY SHOPS, BUT IN ALL TYPES OF FOOD VENUES. OVER THE LAST FEW YEARS, IT HAS BEEN AN INDISPENSABLE ELEMENT FOR TAKE-AWAY AND DELIVERY SALES. IN ADDITION, ITS VERTICAL DISPLAY DESIGN HELPS TO TRANSFORM THE WAITING TIME IN THE SHOP INTO A PLEASANT SHOPPING EXPERIENCE.