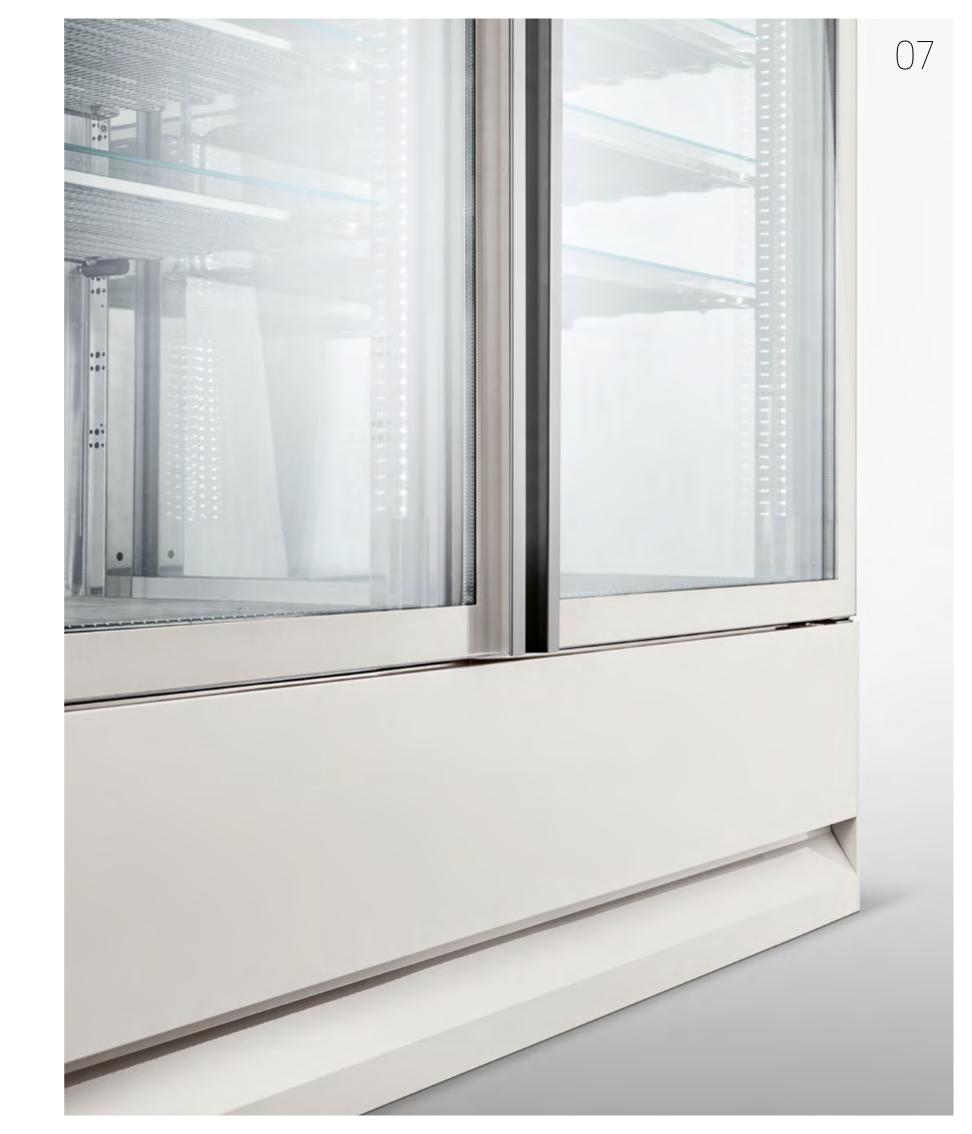

COSMO DESIGN TECHNOLOGY

#### UNPRECEDENTED EFFICIENCY AND TECHNOLOGY

THE DEVELOPMENT OF THIS VERTICAL DISPLAY CASE IS NOT ONLY BASED ON DESIGN, BUT ALSO ON TECHNOLOGY.

A NEW CONTROL PANEL, ALMOST INVISIBLE TO THE CLIENT'S EYES, BUT EASILY ACCESSIBLE AND USABLE FOR THE OPERATOR WAS INCLUDED IN THE DOOR. FEATURING "TOUCH SCREEN" TECHNOLOGY, ALLOWING THE TEMPERATURE AND LIGHTING TO BE MANAGED TOGETHER WITH FOOD PRESERVATION SETTINGS IN JUST A FEW STEPS.