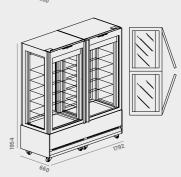

R290

COSMO EXPANDS AND BECOMES TWO. THE SINGLE-DOOR VERSION IS JOINED BY THE DOUBLE-DOOR VERSION, MAKING IT A MUST FOR ANY FOOD VENUE. GREATER ACCESSIBILITY, THE DOUBLE COSMO BECOMES THE IDEAL SOLUTION FOR ANY F&B VENUE, FOR ALL FOOD AND BEVERAGES AND FOR ANY REQUIREMENT. ORDER, HARMONY AND BEAUTY: WITH COSMO THE UNIVERSE OF YOUR CREATIONS WILL BE THE BEST PLACE EVER.