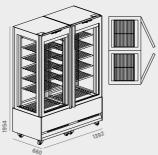

## 900 SINGLE/DOUBLE

**T+** +4°/+6°

6° +4°/+6°

**T+V** +4°/+6°

-18°/-20°

**NO FROST** -20°/+5°

COSMO 700 IS AVAILABLE IN THE SINGLE VERSION (ONE DOOR) IN ALL THE TECHNOLOGIES IN THE RANGE. THE DOUBLE 700 VERSION IS AVAILABLE ONLY FOR THE MODELS STATIC LOW TEMPERATURE AND NO FROST.

SINGLE/DOUBLE

T+S +4°/+6° STATIC POSITIVE TEMPERATURE

+

900

T+V +4°/+16° T **VENTILATED POSITIVE** TEMPERATURE

BT -18°/-20° STATIC NEGATIVE TEMPERATURE

BT -18°/-20° T STATIC POSITIVE TEMPERATURE

REFRIGERATING SYSTEM