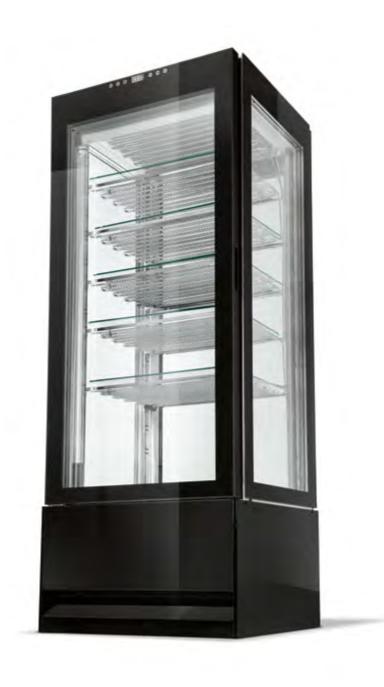

VERTICALITY AND BEAUTY

MODERNITY, TRANSPARENCY, BRIGHTNESS, FUNCTIONALITY, AND EFFICIENCY. THESE ARE THE MAIN FEATURES OF ONE OF THE MOST SOUGHT-AFTER PRODUCTS IN THE FOOD SECTOR. THE EVOLUTION OF STYLE AND DESIGN, COMBINED WITH ADVANCED TECHNOLOGY, MADE COSMO A VERTICAL DISPLAY CASE DIFFERENT FROM ALL OTHERS.

ENHANCE THE WORK OF OUR CLIENTS
THANKS TO A CUSTOMISED DESIGN, THE DISPLAY FEATURE IS
ENHANCED TO THE MAXIMUM, WHILE ENSURING OPTIMAL
PRESERVATION OF ALL TYPES OF PRODUCTS. STYLE, LIGHTNESS,
BRIGHTNESS: EVERY DETAIL OF THIS DISPLAY CASE IS DESIGNED TO
MEET THE NEEDS AND ENHANCE THE WORK OF OUR CLIENTS.

#### MAXIMUM VISUAL EXPERIENCE

AVAILABLE IN DIFFERENT REFRIGERATION TECHNOLOGIES AND COMPOSITIONS, COSMO REPRESENTS HOW GTI DESIGNS INTERPRETS A VERTICAL CABINET: TRANSPARENT SURFACES AND THE BEST LIGHTING SYSTEM TO OFFER CUSTOMERS THE MAXIMUM VISUAL EXPERIENCE AND UNLIMITED DISPLAY OPPORTUNITIES.