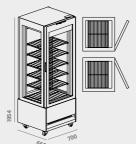

## **700** SINGLE/DOUBLE

NO FROST

**T+** +4°/+6°

D

**T+S** +4°/+6°

**T+V** +4°/+6°

**BT** -18°/-20°

NO FROST -20°/+5°

COSMO 700 IS AVAILABLE IN THE SINGLE VERSION (ONE DOOR) IN ALL THE TECHNOLOGIES IN THE RANGE. THE DOUBLE 700 VERSION IS AVAILABLE ONLY FOR THE MODELS STATIC LOW TEMPERATURE AND NO FROST.

- (R290 gas). -Static evaporator under roof for positive temperature model with
- -Available with N.6 glass shelves

automatic defrosting

REFRIGERATING SYSTEM

- -In-built air-cooled
- condensing unit (R290 Gas). -Evaporator placed under top roof equipped with lower guard.
- -Available with n. 6 grids