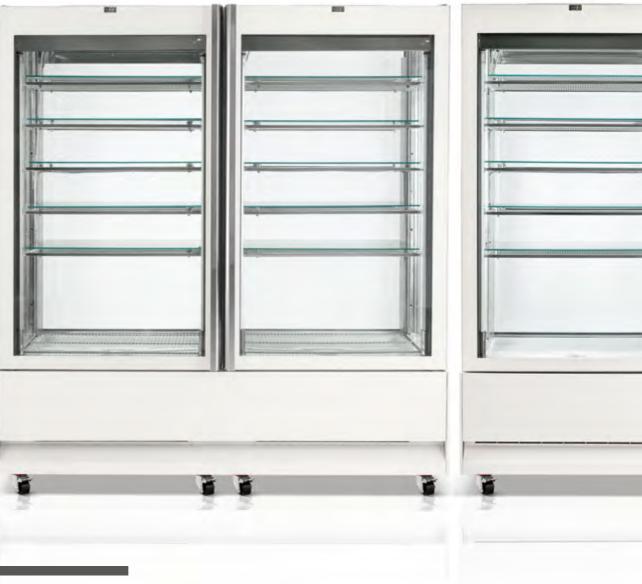

VERTICALITY AND BEAUTY

MODERNITY, TRANSPARENCY, BRIGHTNESS, FUNCTIONALITY, AND EFFICIENCY. THESE ARE THE MAIN FEATURES OF ONE OF THE MOST SOUGHT-AFTER PRODUCTS IN THE FOOD SECTOR. THE EVOLUTION OF STYLE AND DESIGN, COMBINED WITH ADVANCED TECHNOLOGY, MADE COSMO A VERTICAL DISPLAY CASE DIFFERENT FROM ALL OTHERS.

ENHANCE THE WORK OF OUR CLIENTS
THANKS TO A CUSTOMISED DESIGN, THE DISPLAY FEATURE IS
ENHANCED TO THE MAXIMUM, WHILE ENSURING OPTIMAL
PRESERVATION OF ALL TYPES OF PRODUCTS. STYLE, LIGHTNESS,
BRIGHTNESS: EVERY DETAIL OF THIS DISPLAY CASE IS DESIGNED TO
MEET THE NEEDS AND ENHANCE THE WORK OF OUR CLIENTS.

R290

COSMO EXPANDS AND BECOMES TWO. THE SINGLE-DOOR VERSION IS JOINED BY THE DOUBLE-DOOR VERSION, MAKING IT A MUST FOR ANY FOOD VENUE. GREATER ACCESSIBILITY, THE DOUBLE COSMO BECOMES THE IDEAL SOLUTION FOR ANY F&B VENUE, FOR ALL FOOD AND BEVERAGES AND FOR ANY REQUIREMENT. ORDER, HARMONY AND BEAUTY: WITH COSMO THE UNIVERSE OF YOUR CREATIONS WILL BE THE BEST PLACE EVER.