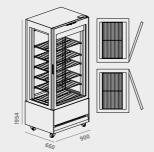

- (R290 gas). -Static evaporator under roof for positive temperature model with
- -Available with N.6 glass shelves

automatic defrosting

REFRIGERATING SYSTEM

- -In-built air-cooled
- condensing unit (R290 Gas). -Evaporator placed under top roof equipped with lower guard.
- -Available with n. 6 grids

(optional glass shelves)

REFRIGERATING SYSTEM

- -In-built air-cooled condensing unit (R290).
- -Fixed static evaporating shelves for negative temperature model with manual defrosting mode.
- -Available with n.5 grids and glass shelves

REFRIGERATING SYSTEM

- -In-built air-cooled condensing unit (R290 Gasl).
- -Evaporator placed under top roof equipped with lower
- -Automatic hot-gas defrosting
- -Available with n.6 grids and glass shelves