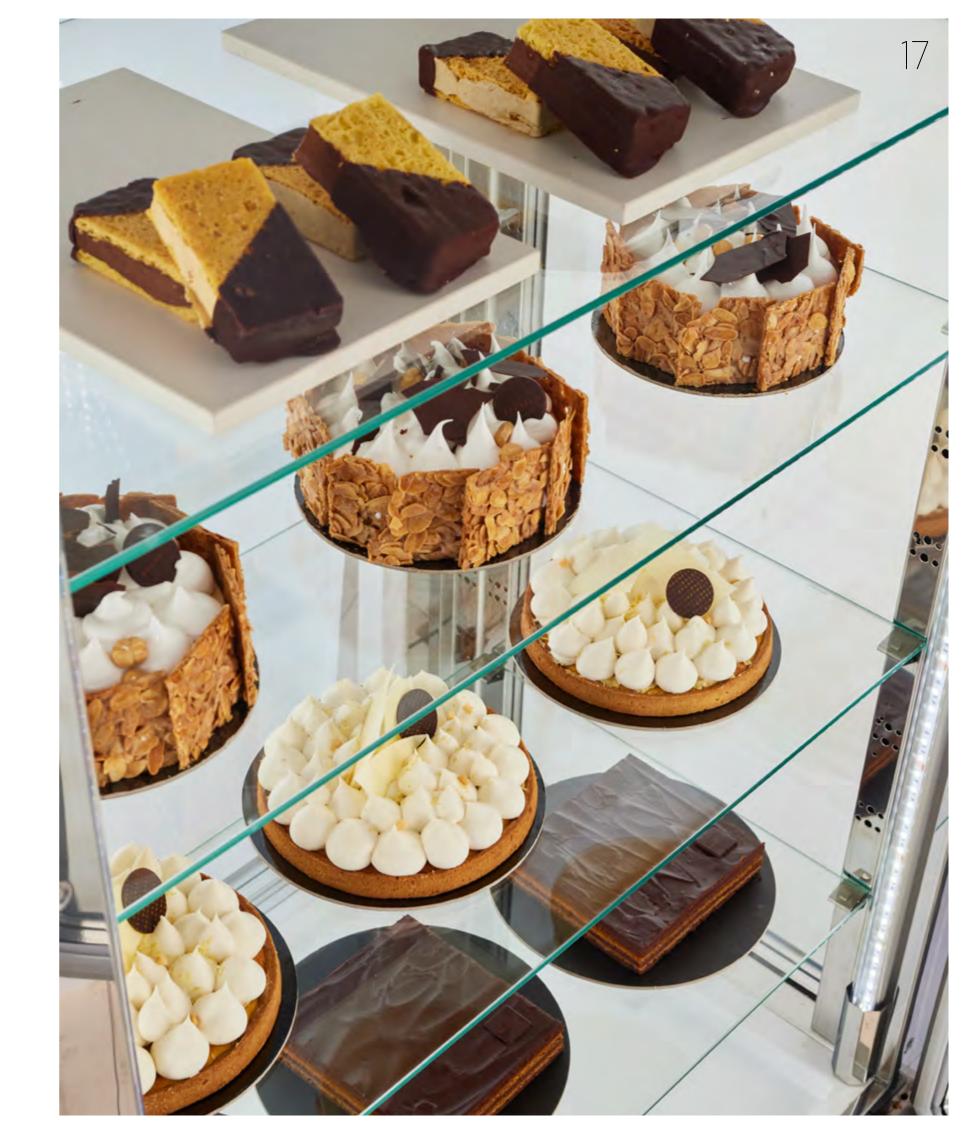

#### MAXIMUM VISUAL EXPERIENCE

AVAILABLE IN DIFFERENT REFRIGERATION TECHNOLOGIES AND COMPOSITIONS, COSMO REPRESENTS HOW GTI DESIGNS INTERPRETS A VERTICAL CABINET: TRANSPARENT SURFACES AND THE BEST LIGHTING SYSTEM TO OFFER CUSTOMERS THE MAXIMUM VISUAL EXPERIENCE AND UNLIMITED DISPLAY OPPORTUNITIES.