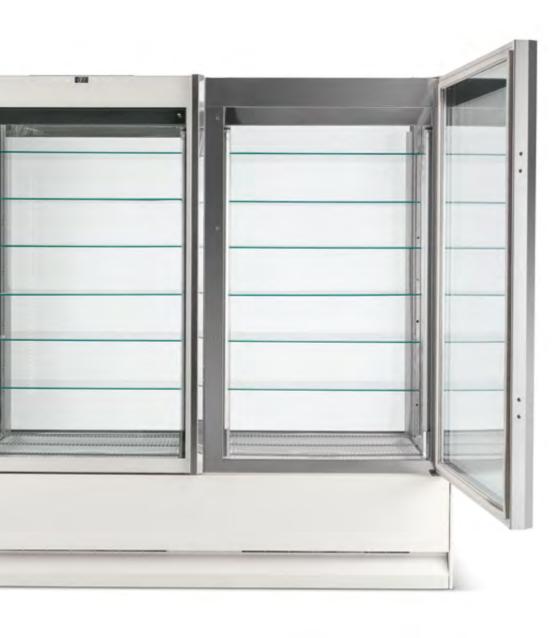

R290

COSMO EXPANDS AND BECOMES TWO. THE SINGLE-DOOR VERSION IS JOINED BY THE DOUBLE-DOOR VERSION, MAKING IT A MUST FOR ANY FOOD VENUE. GREATER ACCESSIBILITY, THE DOUBLE COSMO BECOMES THE IDEAL SOLUTION FOR ANY F&B VENUE, FOR ALL FOOD AND BEVERAGES AND FOR ANY REQUIREMENT. ORDER, HARMONY AND BEAUTY: WITH COSMO THE UNIVERSE OF YOUR CREATIONS WILL BE THE BEST PLACE EVER.

#### MAXIMUM VISUAL EXPERIENCE

AVAILABLE IN DIFFERENT REFRIGERATION TECHNOLOGIES AND COMPOSITIONS, COSMO REPRESENTS HOW GTI DESIGNS INTERPRETS A VERTICAL CABINET: TRANSPARENT SURFACES AND THE BEST LIGHTING SYSTEM TO OFFER CUSTOMERS THE MAXIMUM VISUAL EXPERIENCE AND UNLIMITED DISPLAY OPPORTUNITIES.