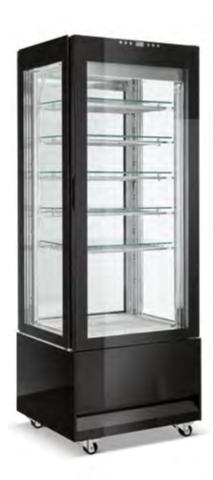

VERTICALITY AND BEAUTY

MODERNITY, TRANSPARENCY, BRIGHTNESS, FUNCTIONALITY, AND EFFICIENCY. THESE ARE THE MAIN FEATURES OF ONE OF THE MOST SOUGHT-AFTER PRODUCTS IN THE FOOD SECTOR. THE EVOLUTION OF STYLE AND DESIGN, COMBINED WITH ADVANCED TECHNOLOGY, MADE COSMO A VERTICAL DISPLAY CASE DIFFERENT FROM ALL OTHERS.

ENHANCE THE WORK OF OUR CLIENTS
THANKS TO A CUSTOMISED DESIGN, THE DISPLAY FEATURE IS
ENHANCED TO THE MAXIMUM, WHILE ENSURING OPTIMAL
PRESERVATION OF ALL TYPES OF PRODUCTS. STYLE, LIGHTNESS,
BRIGHTNESS: EVERY DETAIL OF THIS DISPLAY CASE IS DESIGNED TO
MEET THE NEEDS AND ENHANCE THE WORK OF OUR CLIENTS.

## **700** SINGLE/DOUBLE

NO FROST

**T+** +4°/+6°

D

**T+S** +4°/+6°

**T+V** +4°/+6°

**BT** -18°/-20°

NO FROST -20°/+5°

COSMO 700 IS AVAILABLE IN THE SINGLE VERSION (ONE DOOR) IN ALL THE TECHNOLOGIES IN THE RANGE. THE DOUBLE 700 VERSION IS AVAILABLE ONLY FOR THE MODELS STATIC LOW TEMPERATURE AND NO FROST.