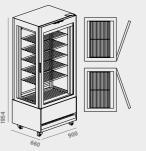

## **700** SINGLE/DOUBLE

NO FROST

**T+** +4°/+6°

D

**T+S** +4°/+6°

**T+V** +4°/+6°

**BT** -18°/-20°

NO FROST -20°/+5°

COSMO 700 IS AVAILABLE IN THE SINGLE VERSION (ONE DOOR) IN ALL THE TECHNOLOGIES IN THE RANGE. THE DOUBLE 700 VERSION IS AVAILABLE ONLY FOR THE MODELS STATIC LOW TEMPERATURE AND NO FROST.