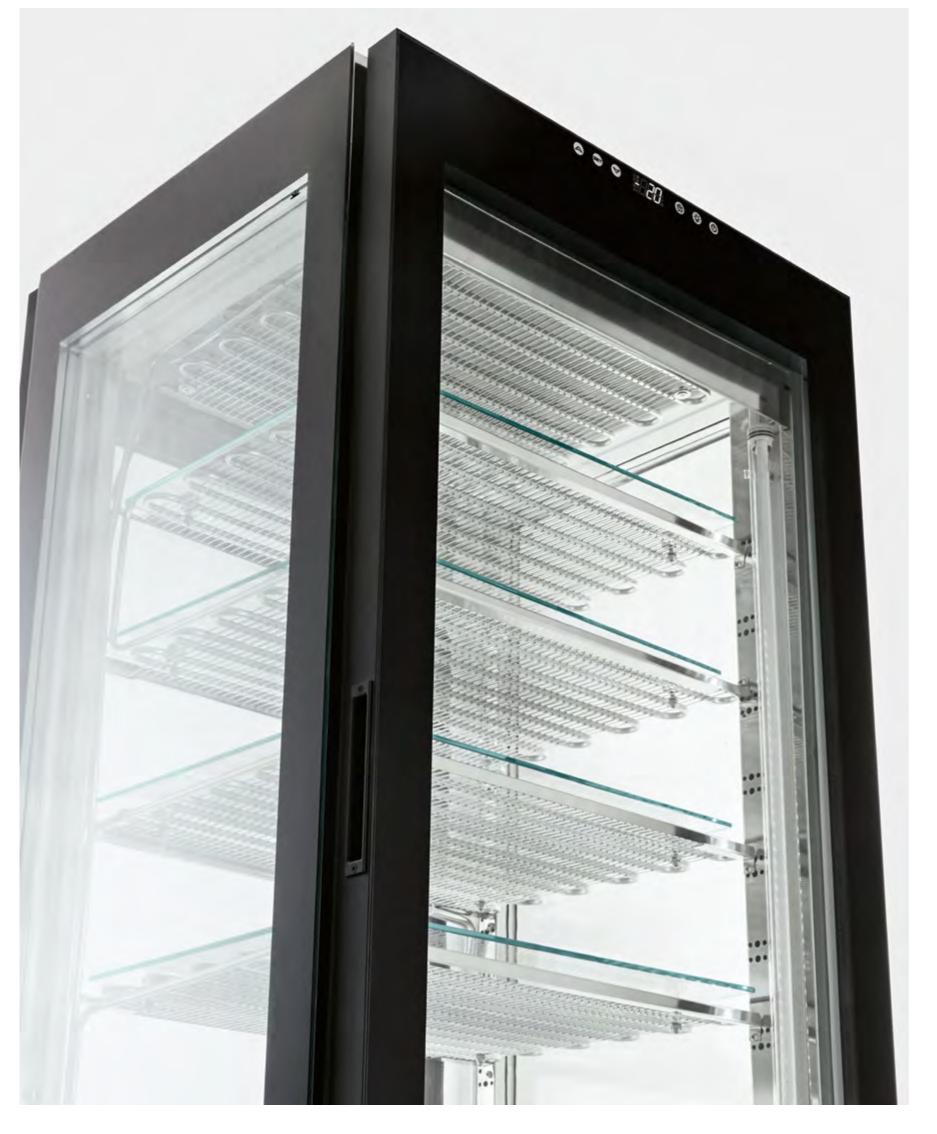

#### UNPRECEDENTED EFFICIENCY AND TECHNOLOGY

THE DEVELOPMENT OF THIS VERTICAL DISPLAY CASE IS NOT ONLY BASED ON DESIGN, BUT ALSO ON TECHNOLOGY.

A NEW CONTROL PANEL, ALMOST INVISIBLE TO THE CLIENT'S EYES, BUT EASILY ACCESSIBLE AND USABLE FOR THE OPERATOR WAS INCLUDED IN THE DOOR. FEATURING "TOUCH SCREEN" TECHNOLOGY, ALLOWING THE TEMPERATURE AND LIGHTING TO BE MANAGED TOGETHER WITH FOOD PRESERVATION SETTINGS IN JUST A FEW STEPS.

#### MAXIMUM VISUAL EXPERIENCE

AVAILABLE IN DIFFERENT REFRIGERATION TECHNOLOGIES AND COMPOSITIONS, COSMO REPRESENTS HOW GTI DESIGNS INTERPRETS A VERTICAL CABINET: TRANSPARENT SURFACES AND THE BEST LIGHTING SYSTEM TO OFFER CUSTOMERS THE MAXIMUM VISUAL EXPERIENCE AND UNLIMITED DISPLAY OPPORTUNITIES.