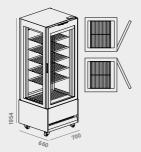

## 900 SINGLE/DOUBLE

**T+** +4°/+6°

6° +4°/+6°

**T+V** +4°/+6°

-18°/-20°

**NO FROST** -20°/+5°

COSMO 700 IS AVAILABLE IN THE SINGLE VERSION (ONE DOOR) IN ALL THE TECHNOLOGIES IN THE RANGE. THE DOUBLE 700 VERSION IS AVAILABLE ONLY FOR THE MODELS STATIC LOW TEMPERATURE AND NO FROST.

- -In-built air-cooled condensing unit (R290 Gas).
- -Evaporator placed under top roof equipped with lower guard.
- -Available with n.6 grids (optional glass shelves)

REFRIGERATING SYSTEM

- -In-built air-cooled
- condensing unit (R290 Gas). -Evaporator placed under top roof equipped with lower guard.
- -Available with n.6 grids (optional glass shelves)