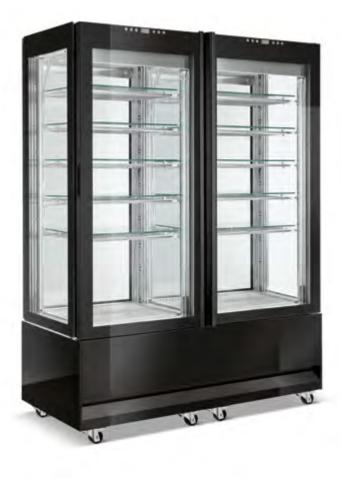

## 900 SINGLE/DOUBLE

**T+** +4°/+6°

6° +4°/+6°

**T+V** +4°/+6°

-18°/-20°

**NO FROST** -20°/+5°

COSMO 700 IS AVAILABLE IN THE SINGLE VERSION (ONE DOOR) IN ALL THE TECHNOLOGIES IN THE RANGE. THE DOUBLE 700 VERSION IS AVAILABLE ONLY FOR THE MODELS STATIC LOW TEMPERATURE AND NO FROST.

R290

COSMO EXPANDS AND BECOMES TWO. THE SINGLE-DOOR VERSION IS JOINED BY THE DOUBLE-DOOR VERSION, MAKING IT A MUST FOR ANY FOOD VENUE. GREATER ACCESSIBILITY, THE DOUBLE COSMO BECOMES THE IDEAL SOLUTION FOR ANY F&B VENUE, FOR ALL FOOD AND BEVERAGES AND FOR ANY REQUIREMENT. ORDER, HARMONY AND BEAUTY: WITH COSMO THE UNIVERSE OF YOUR CREATIONS WILL BE THE BEST PLACE EVER.