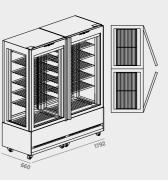

R290

COSMO EXPANDS AND BECOMES TWO. THE SINGLE-DOOR VERSION IS JOINED BY THE DOUBLE-DOOR VERSION, MAKING IT A MUST FOR ANY FOOD VENUE. GREATER ACCESSIBILITY, THE DOUBLE COSMO BECOMES THE IDEAL SOLUTION FOR ANY F&B VENUE, FOR ALL FOOD AND BEVERAGES AND FOR ANY REQUIREMENT. ORDER, HARMONY AND BEAUTY: WITH COSMO THE UNIVERSE OF YOUR CREATIONS WILL BE THE BEST PLACE EVER.