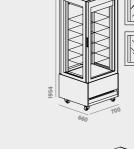

## **700** SINGLE/DOUBLE

NO FROST

**T+** +4°/+6°

D

**T+S** +4°/+6°

**T+V** +4°/+6°

**BT** -18°/-20°

NO FROST -20°/+5°

COSMO 700 IS AVAILABLE IN THE SINGLE VERSION (ONE DOOR) IN ALL THE TECHNOLOGIES IN THE RANGE. THE DOUBLE 700 VERSION IS AVAILABLE ONLY FOR THE MODELS STATIC LOW TEMPERATURE AND NO FROST.