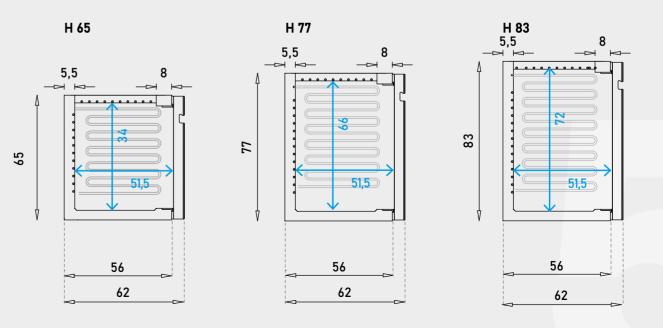

Le celle in gamma sono dotate di evaporatore a vista nella versione «slim».

Slim cells come with a visible evaporator.

35 Trade Zone Court, Ronkonkoma, NY 11779

www.gtidesigns.com