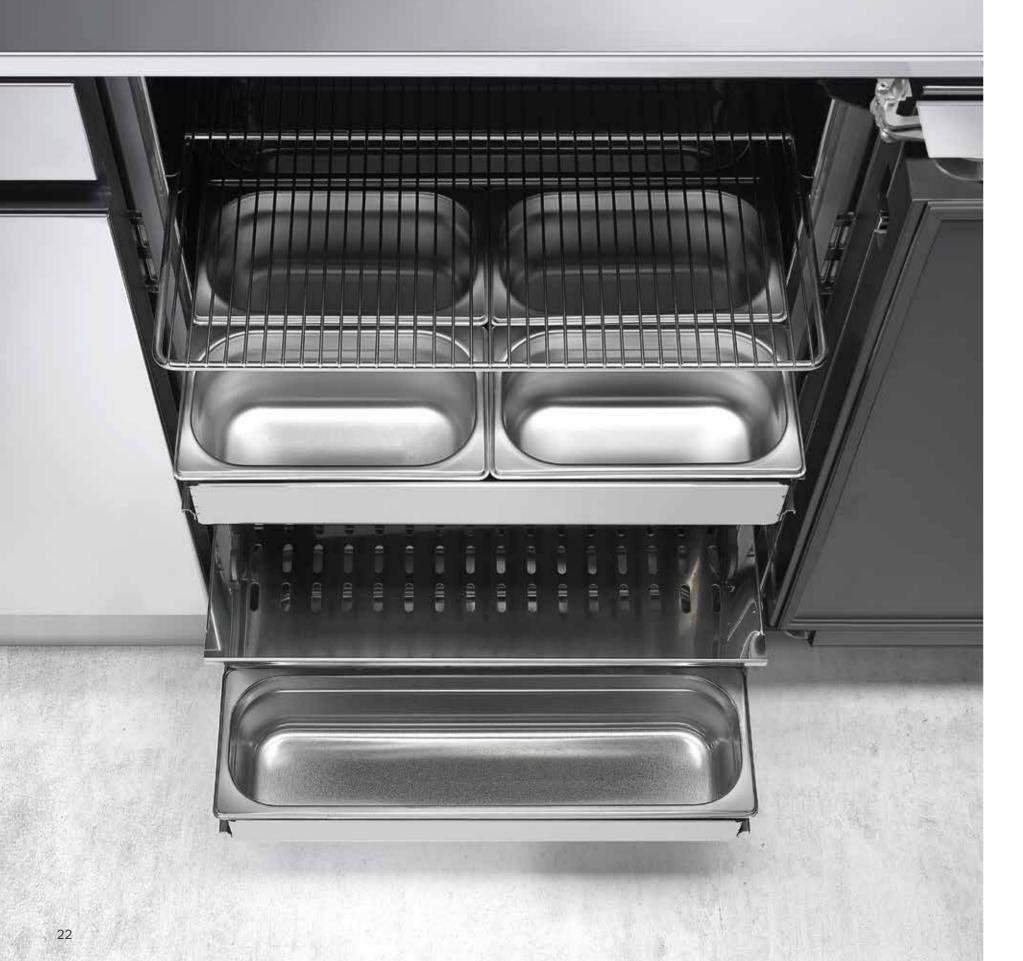

O

Organized storage. Storing food products: ingredients, semifinished or readymade products.

The stainless steel rack gears for shelves supporting are displayed in 4 standard positions where grids, shelves as well as internal high/low internal drawers can be placed as well as removed if necessary.