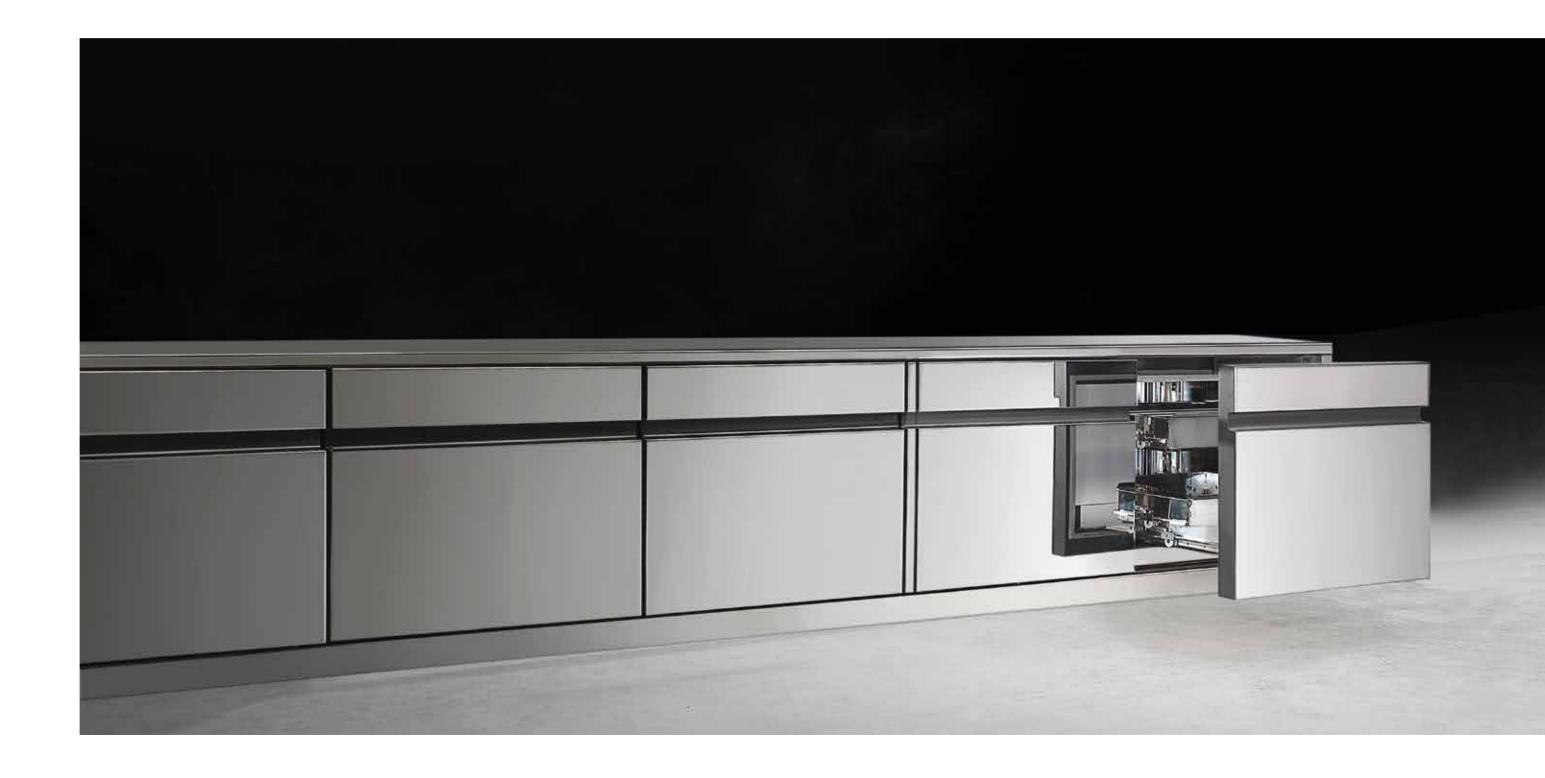

There is also a 35.5" RETRO

Full pull-out is not a luxury, but a necessity when it comes to helping your work.

Not only can you see the contents better, it is also easier to move them and reduces personal need for movement as well.

A system of telescopic rails ensures the complete functionality thanks to the cushioned closing design to bear a 132lb of weight.

Full opening  $\mathbf{O}$ 

Tidy, clean, and easy to use. In one word: Functional.

O

Organized storage. Storing food products: ingredients, semifinished or readymade products.

The stainless steel rack gears for shelves supporting are displayed in 4 standard positions where grids, shelves as well as internal high/low internal drawers can be placed as well as removed if necessary.