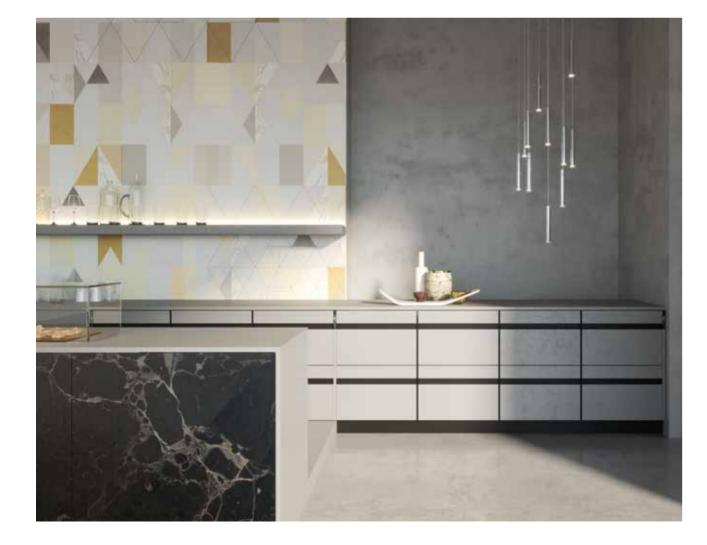

## Devised to help you to work better

The Retro system is designed for better storage and easier movement. Every point functional, every unit customized to maximize efficiency based on your business' individual needs.