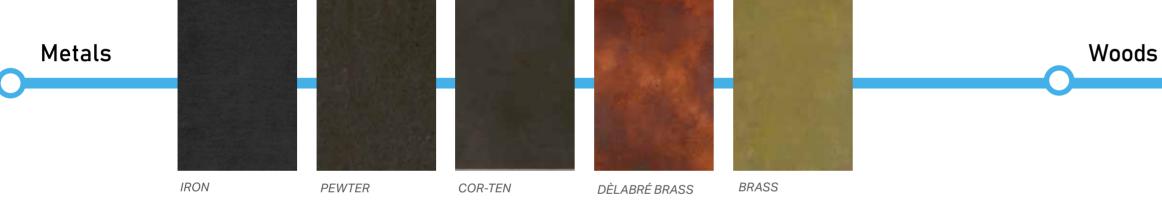

.







The stainless steel rack gears for shelves supporting are displayed in 4 standard positions where grids, shelves as well as internal high/low internal drawers can be placed as well as removed if necessary.

























#### You can be a confectioner, or make gelato. 60 and 90 cm drawers

Safety, flexibility, and hygiene, with immediate preparation and service, and no moving to another part of the premises.













### Italian design

For the first time ever, a minibar and a wall unit become just what you want. With a tall line, a completely flat door with 1.6" band that turns into a handle and only 10 mm between one door and the next.

Simple design and high-tech content make for an extraordinary product.









## Glass Door



#### Materials and Finishes 0









BREEZE OAK



DARK GREY LATI



#### PLANKED WALNUT



SANTOS ROSEWOOD MOKA OAK



# RETRO











### **Product Line**

T+ Depth 63 cm Heights 48 / 65 / 77 / 83 cm



#### T+ Profondità 56 cm Altezze 48 / 65 / 77 / 83 cm T+ Depth 56 cm Heights 48 / 65 / 77 / 83 cm





#### BT Profondità 63 cm Altezze 65 / 77 / 83 cm

BT Depth 63 cm Heights 65 / 77 / 83 cm



#### BT Profondità 56 cm Altezze 65 / 77 / 83 cm

BT Depth 56 cm Heights 65 / 77 / 83 cm

#### Guida alle soluzioni tecniche della collezione

Guide to the technical solutions of the beck collection







#### DOUBLE DRAWER

- Extractable double drawers of a 60 cm width.
- Sliding and extractable basket on telescopic rails, self closing and soft stop.
- Built-in handle 4 cm height.

#### DOPPIO CASSETTONE

- Doppia cassetti