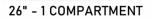

# RETRO

## Everything you need. Right in front of you.



# Made with you in mind.





30.5"

26"

33"



33"

33"

#### 26" - 1 VANO / COMPARTMENT



#### 150" - 2 COMPARTMENTS



#### 74"- 3 COMPARTMENTS



#### 98" COMPARTMENTS



#### 122" COMPARTMENTS

74"- 3 COMPARTMENTS



50" - 2 COMPARTMENTS









Same functions, same quality, and the same performance, but only 19" high. It has a single pull-out basket, 24" and can be inserted into smaller spaces, to suit your imagination.



Extraordinary size for innovative needs. Our standard measurements meet these needs, based around simple versatility.

The 35.5" span fridge has two large drawers with multiple options for layout and organization.





## Devised to help you to work better

The Retro system is designed for better storage and easier movement. Every point functional, every unit customized to maximize efficiency based on your business' individual needs.





The breakthrough of these doors is a result of the combination with two materials having different features (external side made of high-density polyurethane and low-dens