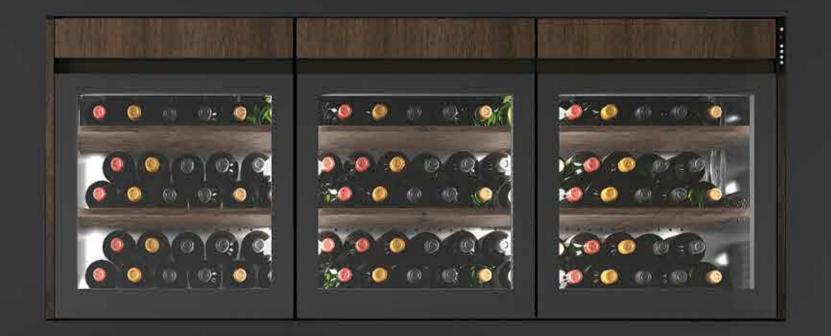

## Glass Door

#### Materials and Finishes 0

BREEZE OAK

DARK GREY LATI

#### PLANKED WALNUT

SANTOS ROSEWOOD MOKA OAK