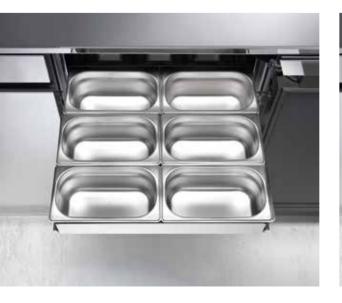

#### 98" COMPARTMENTS

O

Organized storage. Storing food products: ingredients, semifinished or readymade products.

The stainless steel rack gears for shelves supporting are displayed in 4 standard positions where grids, shelves as well as internal high/low internal drawers can be placed as well as removed if necessary.