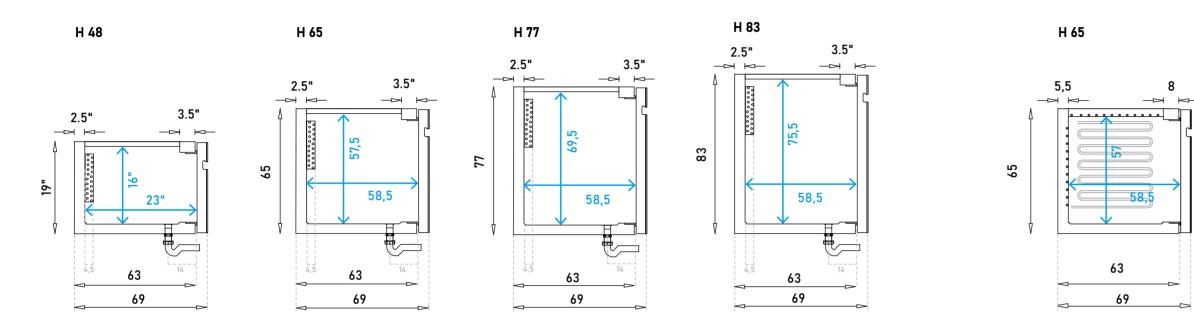

### **Product Line**

T+ Depth 63 cm Heights 48 / 65 / 77 / 83 cm

#### T+ Profondità 56 cm Altezze 48 / 65 / 77 / 83 cm T+ Depth 56 cm Heights 48 / 65 / 77 / 83 cm