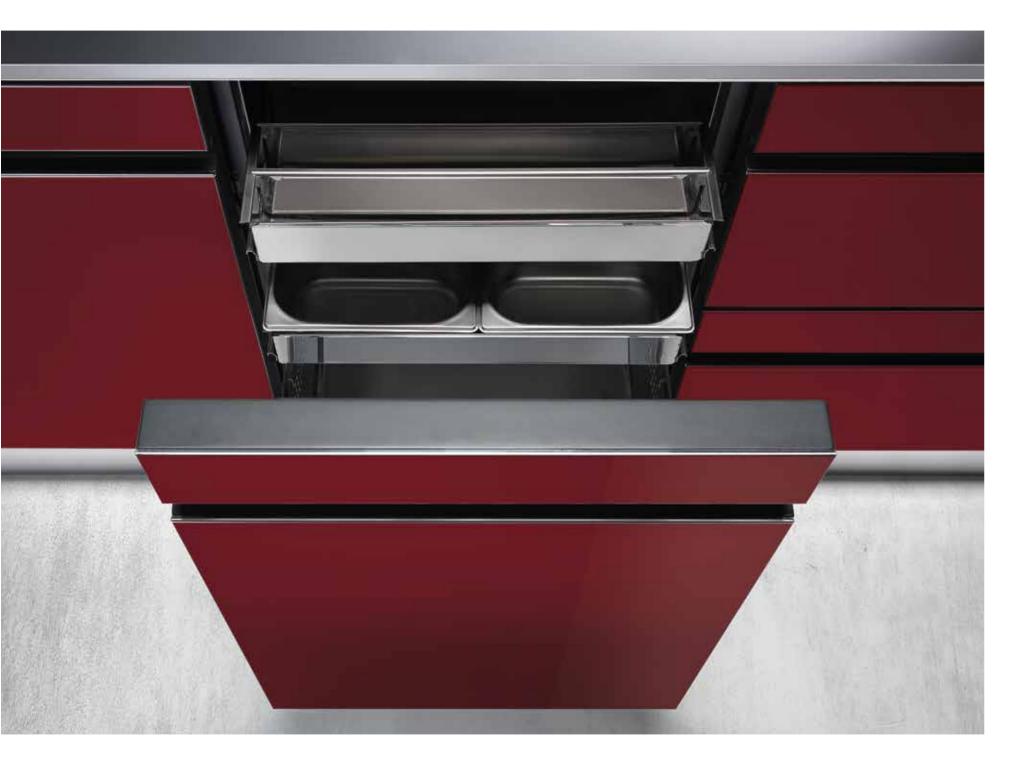

There is also a 35.5" RETRO

Full pull-out is not a luxury, but a necessity when it comes to helping your work.

Not only can you see the contents better, it is also easier to move them and reduces personal need for movement as well.

A system of telescopic rails ensures the complete functionality thanks to the cushioned closing design to bear a 132lb of weight.

Full opening  $\mathbf{O}$ 

Tidy, clean, and easy to use. In one word: Functional.

O

Organized storage. Storing food products: ingredients, semifinished or readymade products.

The stainless steel rack gears for shelves supporting are displayed in 4 standard positions where grids, shelves as well as internal high/low internal drawers can be placed as well as removed if necessary.