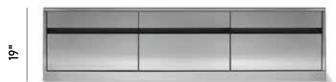

#### 74"- 3 COMPARTMENTS

#### 122" COMPARTMENTS

74"- 3 COMPARTMENTS

50" - 2 COMPARTMENTS

Same functions, same quality, and the same performance, but only 19" high. It has a single pull-out basket, 24" and can be inserted into smaller spaces, to suit your imagination.