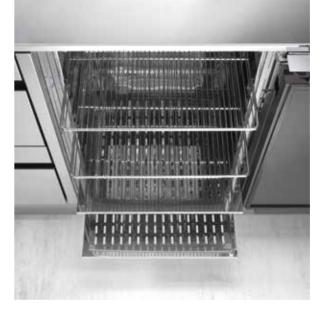

O

Organized storage. Storing food products: ingredients, semifinished or readymade products.

The stainless steel rack gears for shelves supporting are displayed in 4 standard positions where grids, shelves as well as internal high/low internal drawers can be placed as well as removed if necessary.

A system of telescopic rails ensures the complete functionality thanks to the cushioned closing design to bear a 132lb of weight.

Full opening  $\mathbf{O}$ 

Tidy, clean, and easy to use. In one word: Functional.