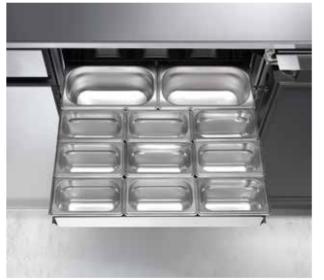

#### Full-length handle

Easy grip across the whole surface, a secure support. This is a handle in line with our philosophy: Simpicity is the best solution!

At last the two small, pull-out baskets can be opened as one large one; another example of the way that **Retro** can solve your problems. In this way, you can fill and use the compartment from three different positions: Left or right side and front.

O

Organized storage. Storing food products: ingredients, semifinished or readymade products.

The stainless steel rack gears for shelves supporting are displayed in 4 standard positions where grids, shelves as well as internal high/low internal drawers can be placed as well as removed if necessary.