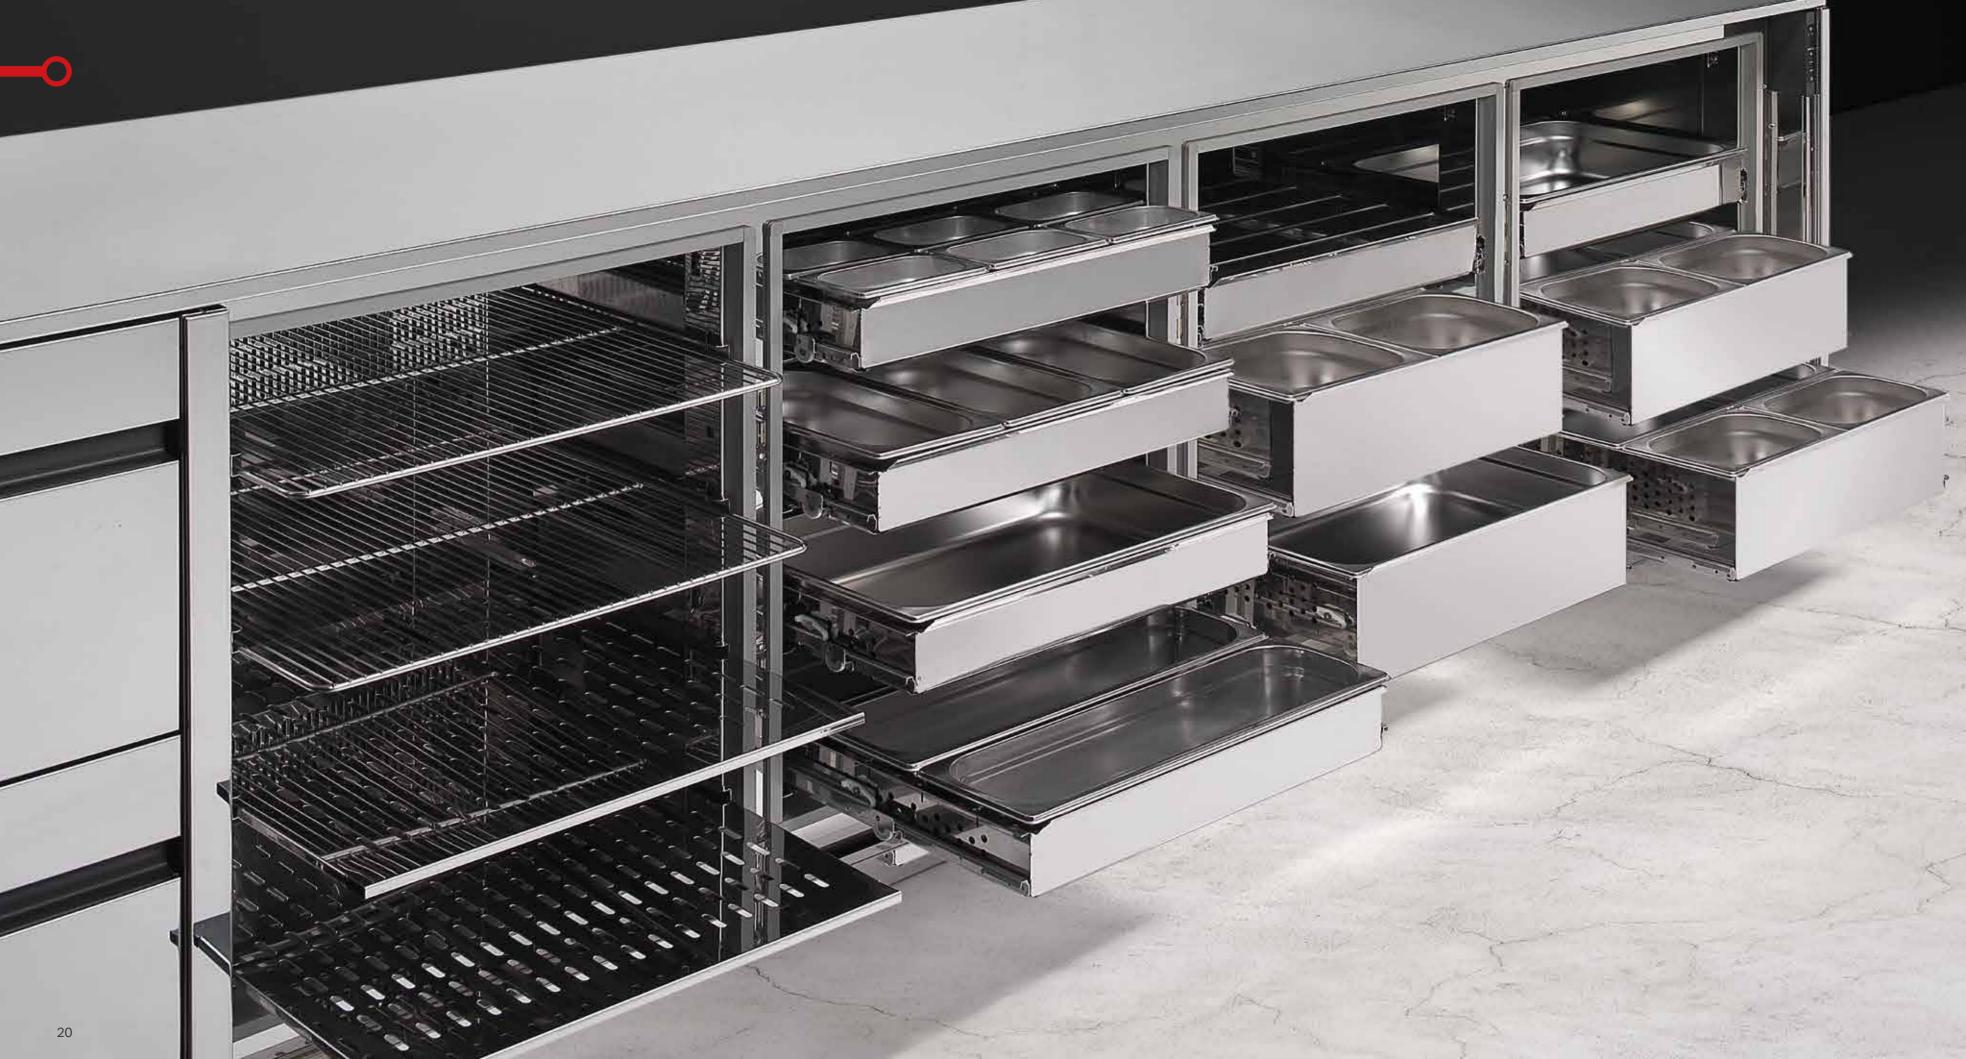

O

Organized storage. Storing food products: ingredients, semifinished or readymade products.

The stainless steel rack gears for shelves supporting are displayed in 4 standard positions where grids, shelves as well as internal high/low internal drawers can be placed as well as removed if necessary.

#### You can be a confectioner, or make gelato. 60 and 90 cm drawers

Safety, flexibility, and hygiene, with immediate preparation and service, and no moving to another part of the premises.