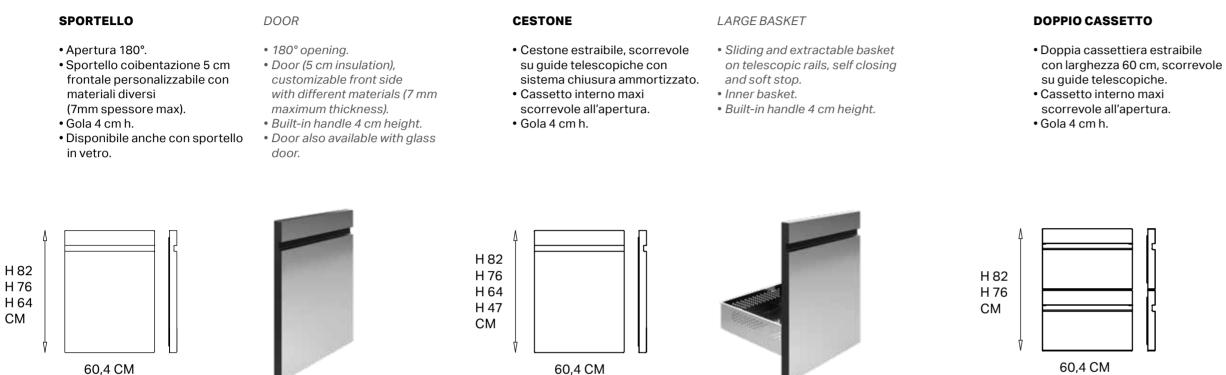

The 180° door opening means total control of space. In any area, where a wide-open door must not be an obstruction to passage, this type of opening provides full visibility and frees up the cold store compartment.

#### DOUBLE DRAWER

- Extractable double drawers of a 60 cm width.
- Sliding and extractable basket on telescopic rails, self closing and soft stop.
- Built-in handle 4 cm height.

#### DOUBLE LARGE DRAWER

- Extractable double drawers of a 90 cm width.
- Sliding and extractable basket on telescopic rails, self-closing and soft stop.
- Built-in handle 4 cm height.