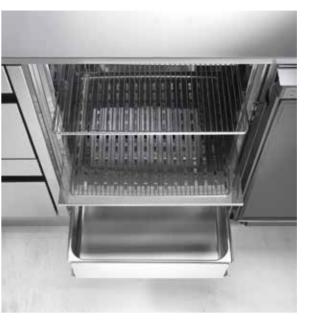

O

Organized storage. Storing food products: ingredients, semifinished or readymade products.

The stainless steel rack gears for shelves supporting are displayed in 4 standard positions where grids, shelves as well as internal high/low internal drawers can be placed as well as removed if necessary.

A system of telescopic rails ensures the complete functionality thanks to the cushioned closing design to bear a 132lb of weight.

Full opening  $\mathbf{O}$ 

Tidy, clean, and easy to use. In one word: Functional.