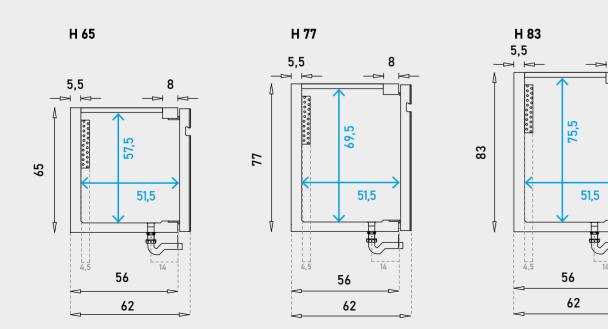

#### BT Profondità 63 cm Altezze 65 / 77 / 83 cm

BT Depth 63 cm Heights 65 / 77 / 83 cm

#### BT Profondità 56 cm Altezze 65 / 77 / 83 cm

BT Depth 56 cm Heights 65 / 77 / 83 cm