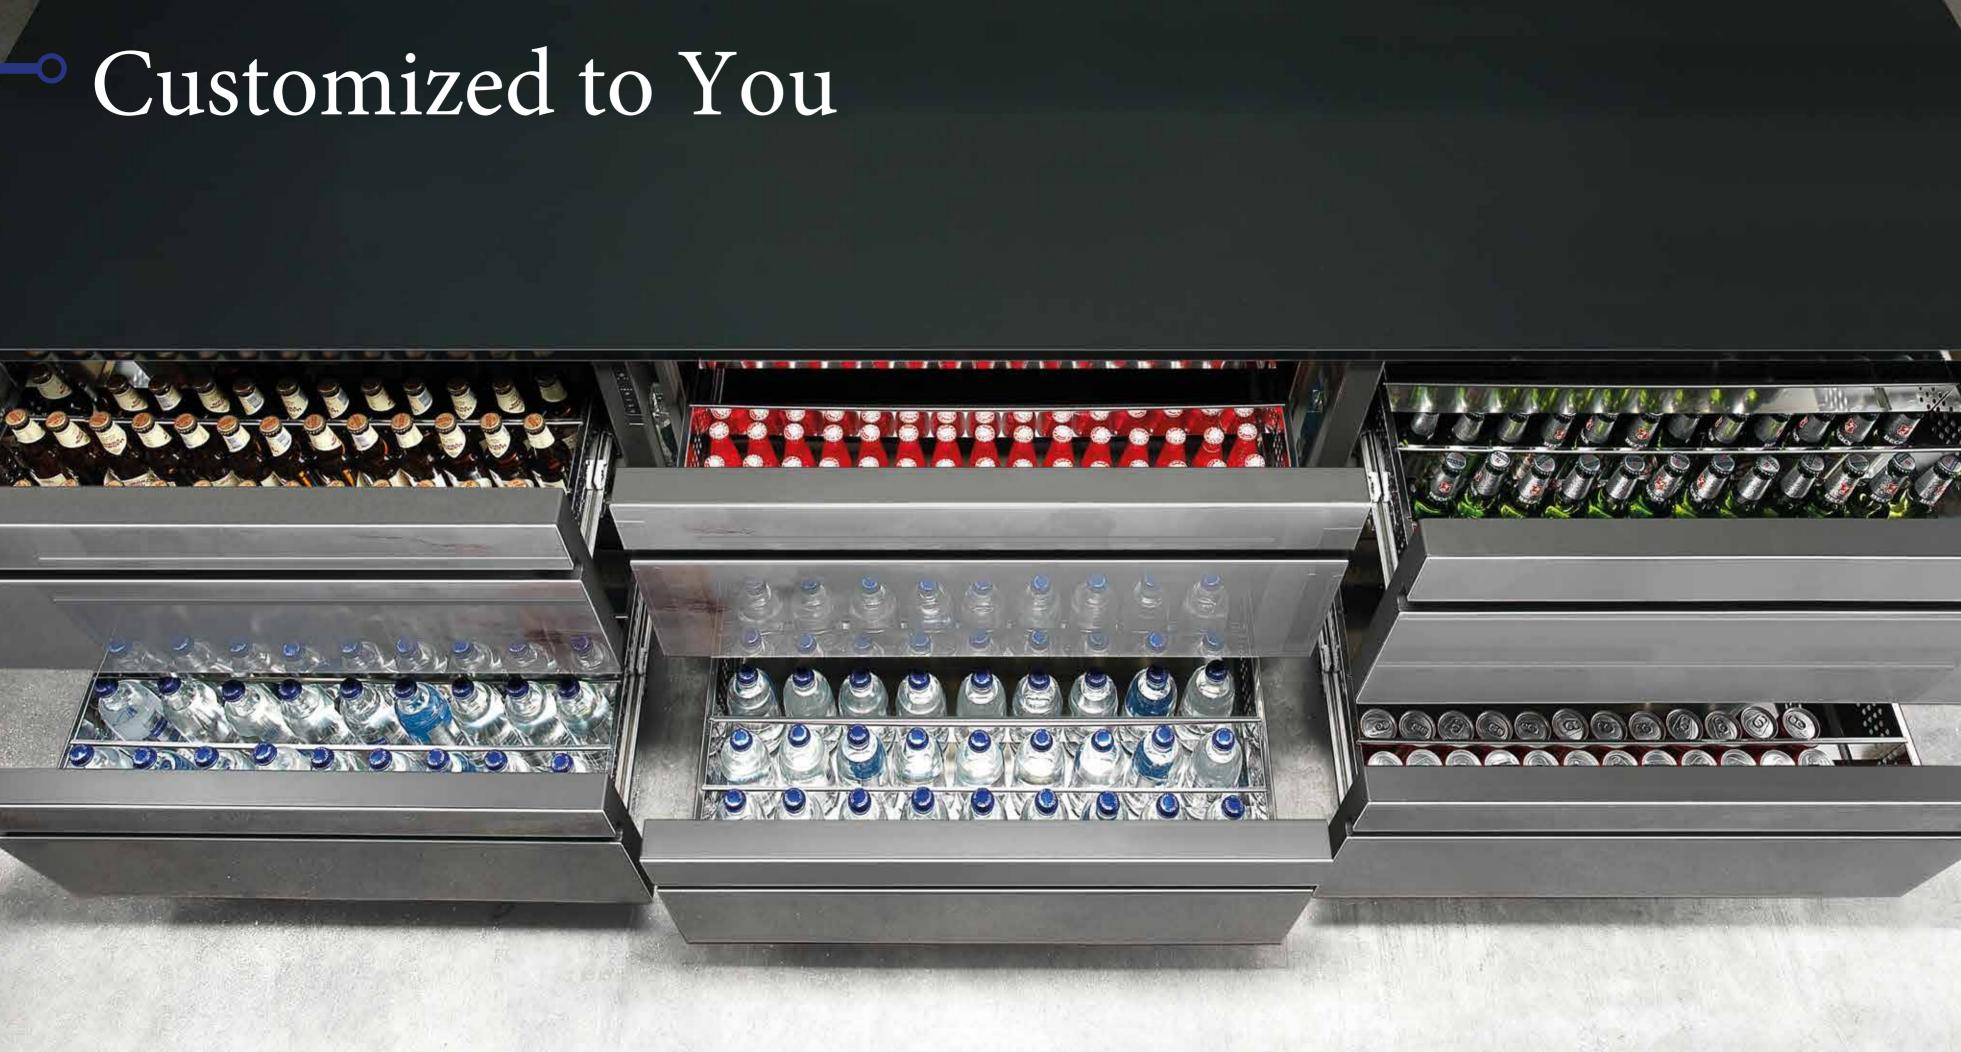

## Devised to help you to work better

The Retro system is designed for better storage and easier movement. Every point functional, every unit customized to maximize efficiency based on your business' individual needs.

There is also a 35.5" RETRO

Full pull-out is not a luxury, but a necessity when it comes to helping your work.

Not only can you see the contents better, it is also easier to move them and reduces personal need for movement as well.

A system of telescopic rails ensures the complete functionality thanks to the cushioned closing design to bear a 132lb of weight.

Full opening  $\mathbf{O}$ 

Tidy, clean, and easy to use. In one word: Functional.