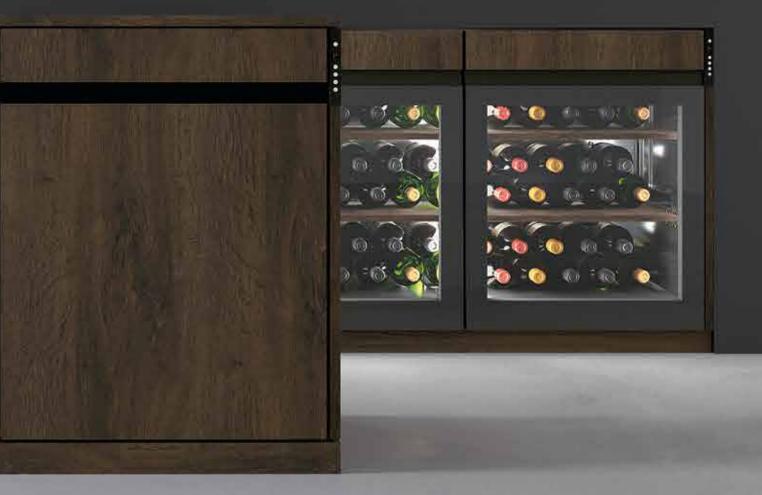

ducts: ingredients, semifinished or readymade products.







The stainless steel rack gears for shelves supporting are displayed in 4 standard positions where grids, shelves as well as internal high/low internal drawers can be placed as well as removed if necessary.

























#### You can be a confectioner, or make gelato. 60 and 90 cm drawers

Safety, flexibility, and hygiene, with immediate preparation and service, and no moving to another part of the premises.













### Italian design

For the first time ever, a minibar and a wall unit become just what you want. With a tall line, a completely flat door with 1.6" band that turns into a handle and only 10 mm between one door and the next.

Simple design and high-tech content make for an extraordinary product.









## Glass Door



#### Materials and Finishes 0









BREEZE OAK



DARK GREY LATI



#### PLANKED WALNUT



SANTOS ROSEWOOD MOKA OAK



# RETRO











### **Product Line**

T+ Depth 63 cm Heights 48 / 65 / 77 / 83 cm



#### T+ Profondità 56 cm Altezze 48 / 65 / 77 / 83 cm T+ Depth 56 cm Heights 48 / 65 / 77 / 83 cm





#### BT Profondità 63 cm Altezze 65 / 77 / 83 cm

BT Depth 63 cm Heights 65 / 77 / 83 cm



#### BT Profondità 56 cm Altezze 65 / 77 / 83 cm

BT Depth 56 cm Heights 65 / 77 / 83 cm

#### Guida alle soluzioni tecniche della collezione

Guide to the technical solutions of the beck collection







#### DOUBLE DRAWER

- Extractable double drawers of a 60 cm width.
- Sliding and extractable basket on telescopic rails, self closing and soft stop.
- Built-in handle 4