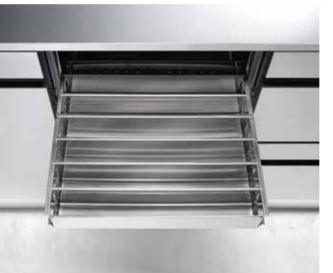

O

Organized storage. Storing food products: ingredients, semifinished or readymade products.

The stainless steel rack gears for shelves supporting are displayed in 4 standard positions where grids, shelves as well as internal high/low internal drawers can be placed as well as removed if necessary.