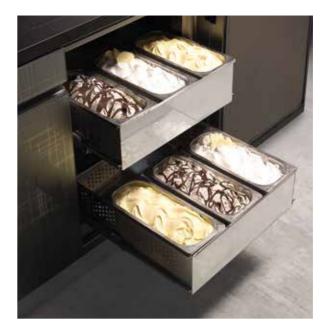

#### You can be a confectioner, or make gelato. 60 and 90 cm drawers

Safety, flexibility, and hygiene, with immediate preparation and service, and no moving to another part of the premises.