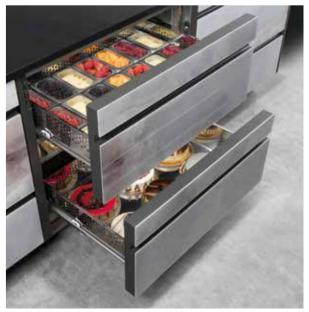

A system of telescopic rails ensures the complete functionality thanks to the cushioned closing design to bear a 132lb of weight.

Full opening  $\mathbf{O}$ 

Tidy, clean, and easy to use. In one word: Functional.

O

Organized storage. Storing food products: ingredients, semifinished or readymade products.

The stainless steel rack gears for shelves supporting are displayed in 4 standard positions where grids, shelves as well as internal high/low internal drawers can be placed as well as removed if necessary.