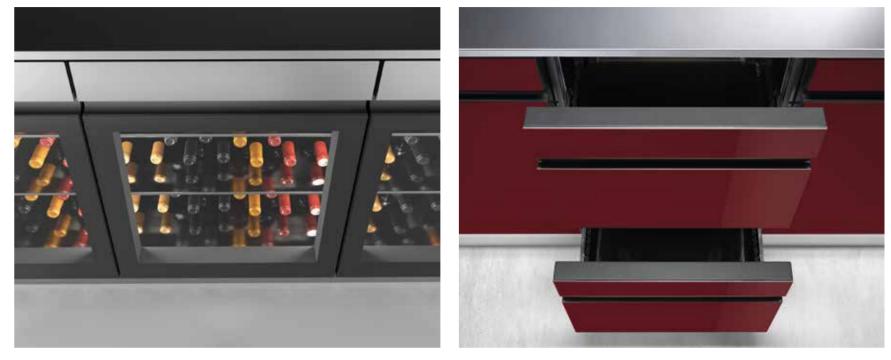

#### You can be a confectioner, or make gelato. 60 and 90 cm drawers

Safety, flexibility, and hygiene, with immediate preparation and service, and no moving to another part of the premises.

#### DOUBLE DRAWER

- Extractable double drawers of a 60 cm width.
- Sliding and extractable basket on telescopic rails, self closing and soft stop.
- Built-in handle 4 cm height.

#### DOUBLE LARGE DRAWER

- Extractable double drawers of a 90 cm width.
- Sliding and extractable basket on telescopic rails, self-closing and soft stop.
- Built-in handle 4 cm height.