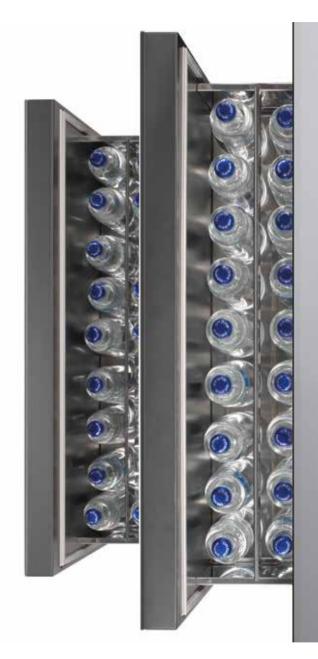

#### Full-length handle

Easy grip across the whole surface, a secure support. This is a handle in line with our philosophy: Simpicity is the best solution!

At last the two small, pull-out baskets can be opened as one large one; another example of the way that **Retro** can solve your problems. In this way, you can fill and use the compartment from three different positions: Left or right side and front.

There is also a 35.5" RETRO

Full pull-out is not a luxury, but a necessity when it comes to helping your work.

Not only can you see the contents better, it is also easier to move them and reduces personal need for movement as well.