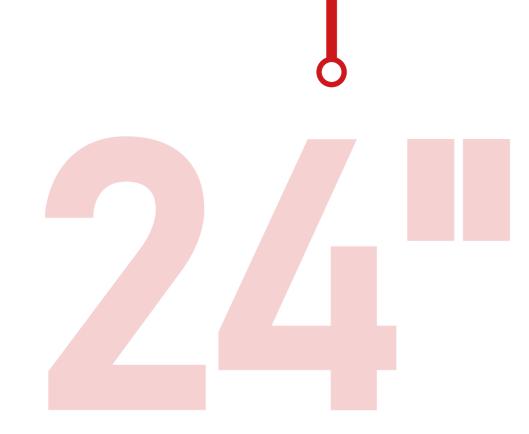

#### 122" COMPARTMENTS

74"- 3 COMPARTMENTS

50" - 2 COMPARTMENTS

Same functions, same quality, and the same performance, but only 19" high. It has a single pull-out basket, 24" and can be inserted into smaller spaces, to suit your imagination.