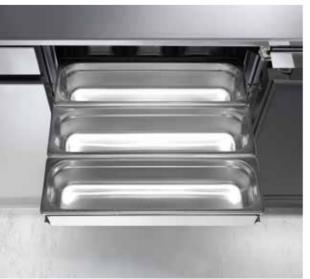

#### 74"- 3 COMPARTMENTS

There is also a 35.5" RETRO

Full pull-out is not a luxury, but a necessity when it comes to helping your work.

Not only can you see the contents better, it is also easier to move them and reduces personal need for movement as well.

A system of telescopic rails ensures the complete functionality thanks to the cushioned closing design to bear a 132lb of weight.

Full opening  $\mathbf{O}$ 

Tidy, clean, and easy to use. In one word: Functional.