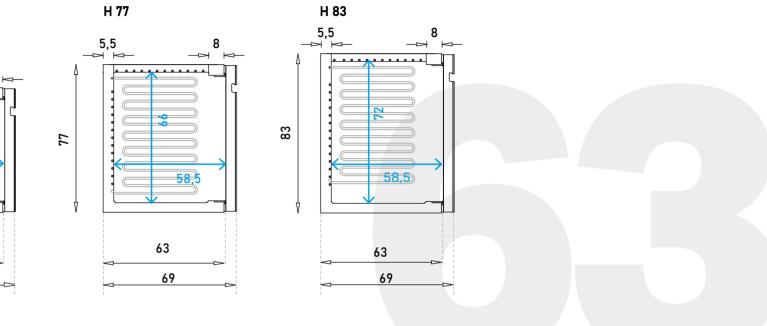

### **Product Line**

T+ Depth 63 cm Heights 48 / 65 / 77 / 83 cm

#### BT Profondità 63 cm Altezze 65 / 77 / 83 cm

BT Depth 63 cm Heights 65 / 77 / 83 cm