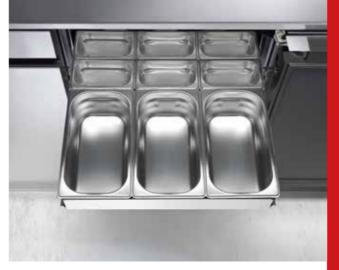

#### 122" COMPARTMENTS

74"- 3 COMPARTMENTS

50" - 2 COMPARTMENTS

Same functions, same quality, and the same performance, but only 19" high. It has a single pull-out basket, 24" and can be inserted into smaller spaces, to suit your imagination.

O

Organized storage. Storing food products: ingredients, semifinished or readymade products.

The stainless steel rack gears for shelves supporting are displayed in 4 standard positions where grids, shelves as well as internal high/low internal drawers can be placed as well as removed if necessary.