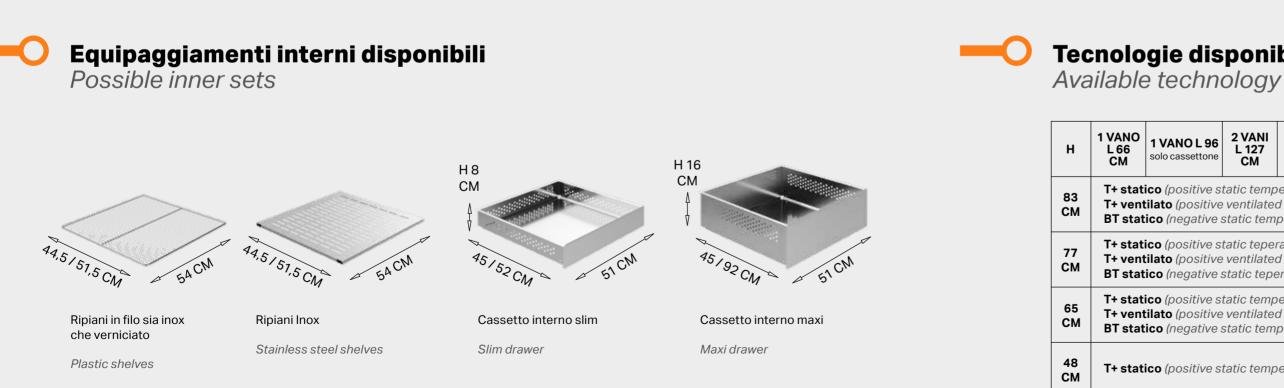

O

Organized storage. Storing food products: ingredients, semifinished or readymade products.

The stainless steel rack gears for shelves supporting are displayed in 4 standard positions where grids, shelves as well as internal high/low internal drawers can be placed as well as removed if necessary.

#### Tecnologie disponibili

| NOL96<br>cassettone                                                                                 | 2 VANI<br>L 127<br>CM | 3 VANI<br>L 188<br>CM | 4 VANI<br>L 249<br>CM | 5 VANI<br>L 310<br>CM |
|-----------------------------------------------------------------------------------------------------|-----------------------|-----------------------|-----------------------|-----------------------|
| oositive static temperature)<br>(positive ventilated refrigeration)<br>negative static temperature) |                       |                       |                       |                       |
| positive static teperature)<br>(positive ventilated refrigeration)<br>negative static teperature)   |                       |                       |                       |                       |
| oositive static temperature)<br>(positive ventilated refrigeration)<br>negative static temperature) |                       |                       |                       |                       |
| ositive s                                                                                           | tatic temp            | erature)              |                       |                       |