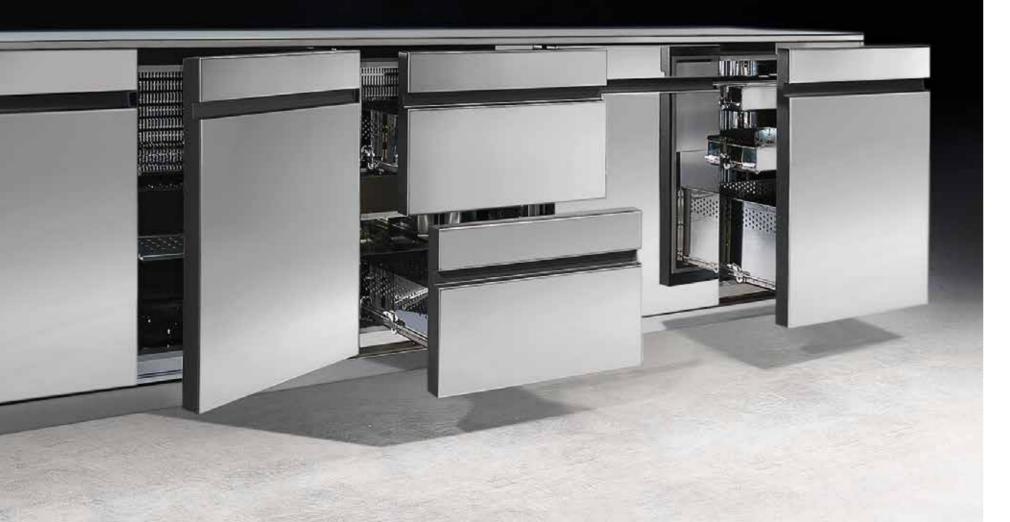

#### Full-length handle

Easy grip across the whole surface, a secure support. This is a handle in line with our philosophy: Simpicity is the best solution!

At last the two small, pull-out baskets can be opened as one large one; another example of the way that **Retro** can solve your problems. In this way, you can fill and use the compartment from three different positions: Left or right side and front.

There is also a 35.5" RETRO

Full pull-out is not a luxury, but a necessity when it comes to helping your work.

Not only can you see the contents better, it is also easier to move them and reduces personal need for movement as well.

A system of telescopic rails ensures the complete functionality thanks to the cushioned closing design to bear a 132lb of weight.

Full opening  $\mathbf{O}$ 

Tidy, clean, and easy to use. In one word: Functional.

O

Organized storage. Storing food products: ingredients, semifinished or readymade products.

The stainless steel rack gears for shelves supporting are displayed in 4 standard positions where grids, shelves as well as internal high/low internal drawers can be placed as well as removed if necessary.