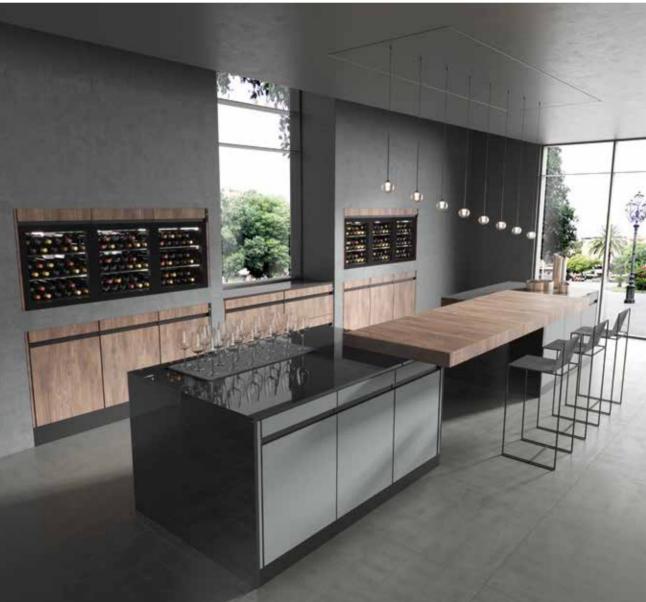

# RETRO

## Everything you need. Right in front of you.

## Devised to help you to work better

The Retro system is designed for better storage and easier movement. Every point functional, every unit customized to maximize efficiency based on your business' individual needs.

### Italian design

For the first time ever, a minibar and a wall unit become just what you want. With a tall line, a completely flat door with 1.6" band that turns into a handle and only 10 mm between one door and the next.