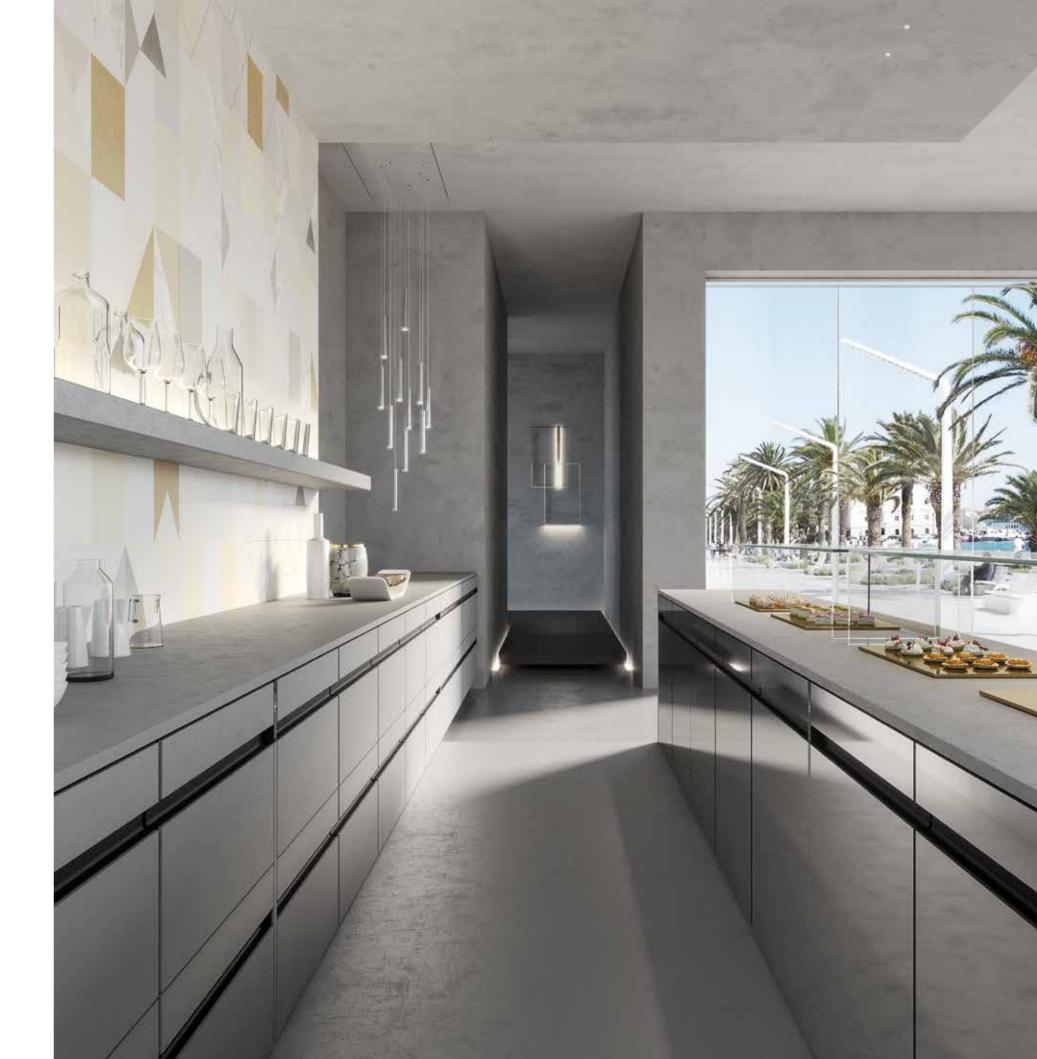

## Devised to help you to work better

The Retro system is designed for better storage and easier movement. Every point functional, every unit customized to maximize efficiency based on your business' individual needs.