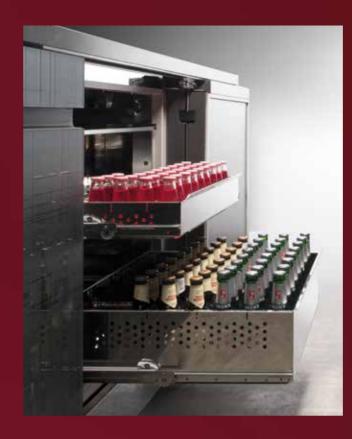

#### Full-length handle

Easy grip across the whole surface, a secure support. This is a handle in line with our philosophy: Simpicity is the best solution!

At last the two small, pull-out baskets can be opened as one large one; another example of the way that **Retro** can solve your problems. In this way, you can fill and use the compartment from three different positions: Left or right side and front.

There is also a 35.5" RETRO

Full pull-out is not a luxury, but a necessity when it comes to helping your work.

Not only can you see the contents better, it is also easier to move them and reduces personal need for movement as well.

A system of telescopic rails ensures the complete functionality thanks to the cushioned closing design to bear a 132lb of weight.

Full opening  $\mathbf{O}$ 

Tidy, clean, and easy to use. In one word: Functional.