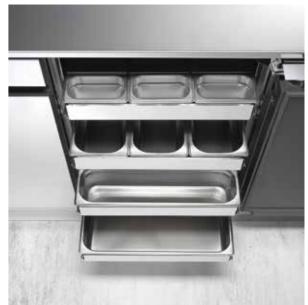

#### You can be a confectioner, or make gelato. 60 and 90 cm drawers

Safety, flexibility, and hygiene, with immediate preparation and service, and no moving to another part of the premises.

#### DOUBLE DRAWER

- Extractable double drawers of a 60 cm width.
- Sliding and extractable basket on telescopic rails, self closing and soft stop.
- Built-in handle 4 cm height.

#### DOUBLE LARGE DRAWER

- Extractable double drawers of a 90 cm width.
- Sliding and extractable basket on telescopic rails, self-closing and soft stop.
- Built-in handle 4 cm height.