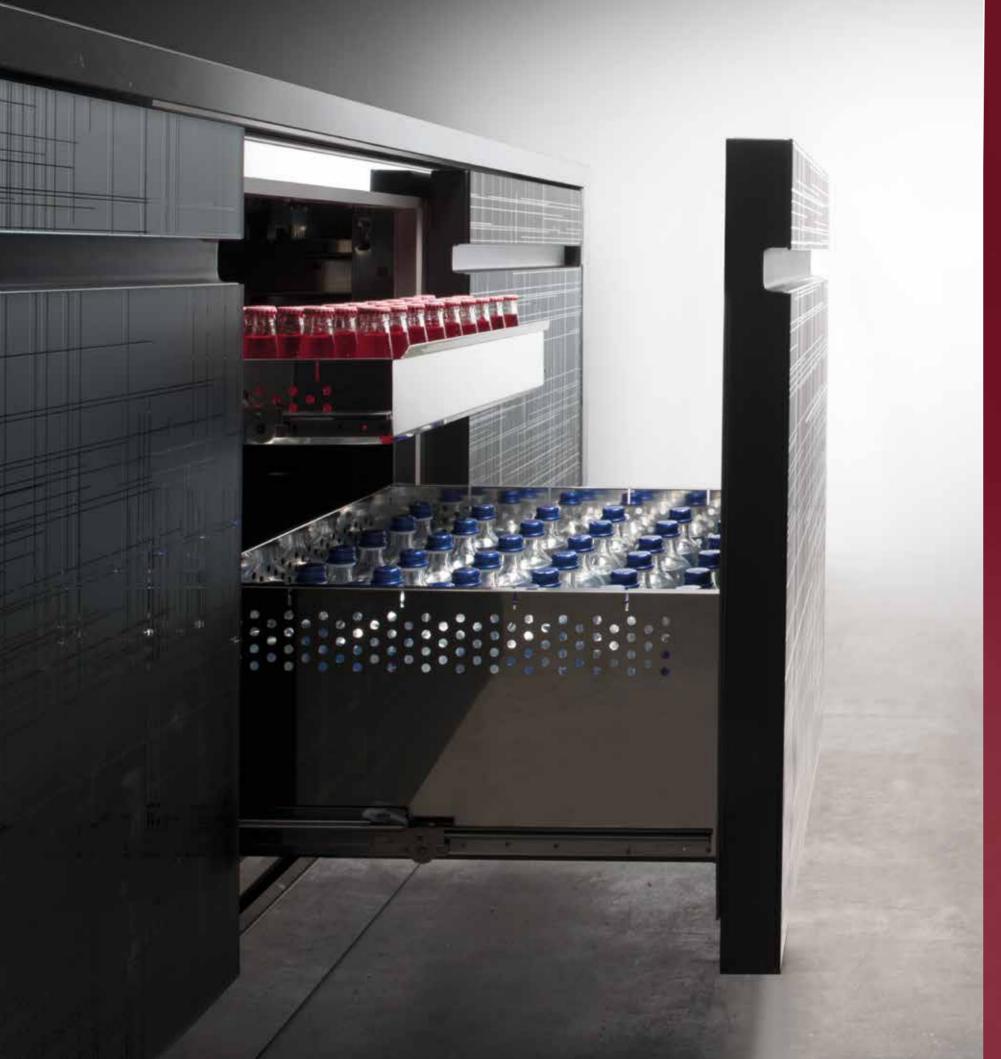

#### Full-length handle

Easy grip across the whole surface, a secure support. This is a handle in line with our philosophy: Simpicity is the best solution!

At last the two small, pull-out baskets can be opened as one large one; another example of the way that **Retro** can solve your problems. In this way, you can fill and use the compartment from three different positions: Left or right side and front.

There is also a 35.5" RETRO

Full pull-out is not a luxury, but a necessity when it comes to helping your work.

Not only can you see the contents better, it is also easier to move them and reduces personal need for movement as well.

A system of telescopic rails ensures the complete functionality thanks to the cushioned closing design to bear a 132lb of weight.

Full opening  $\mathbf{O}$ 

Tidy, clean, and easy to use. In one word: Functional.