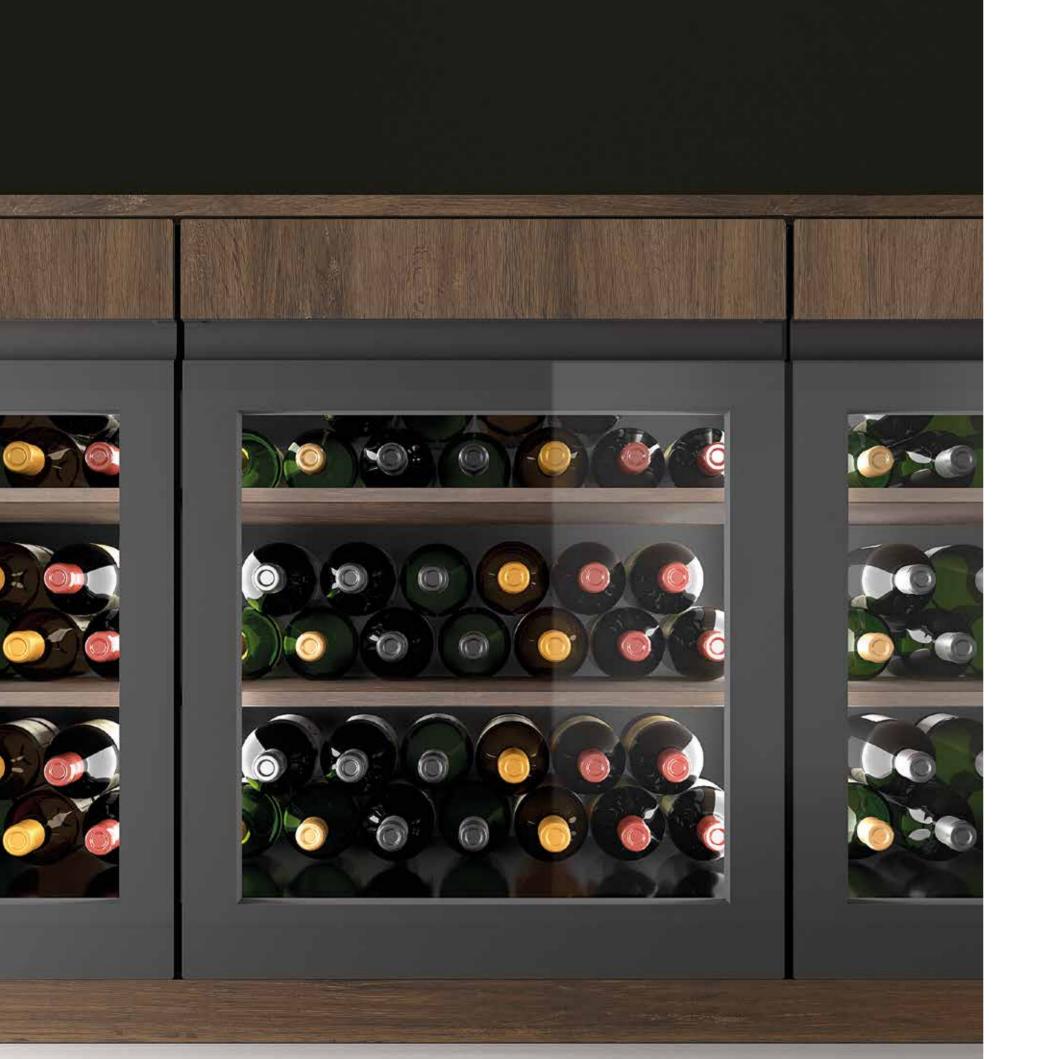

## Glass Door

#### Materials and Finishes 0

BREEZE OAK

DARK GREY LATI

#### PLANKED WALNUT

SANTOS ROSEWOOD MOKA OAK