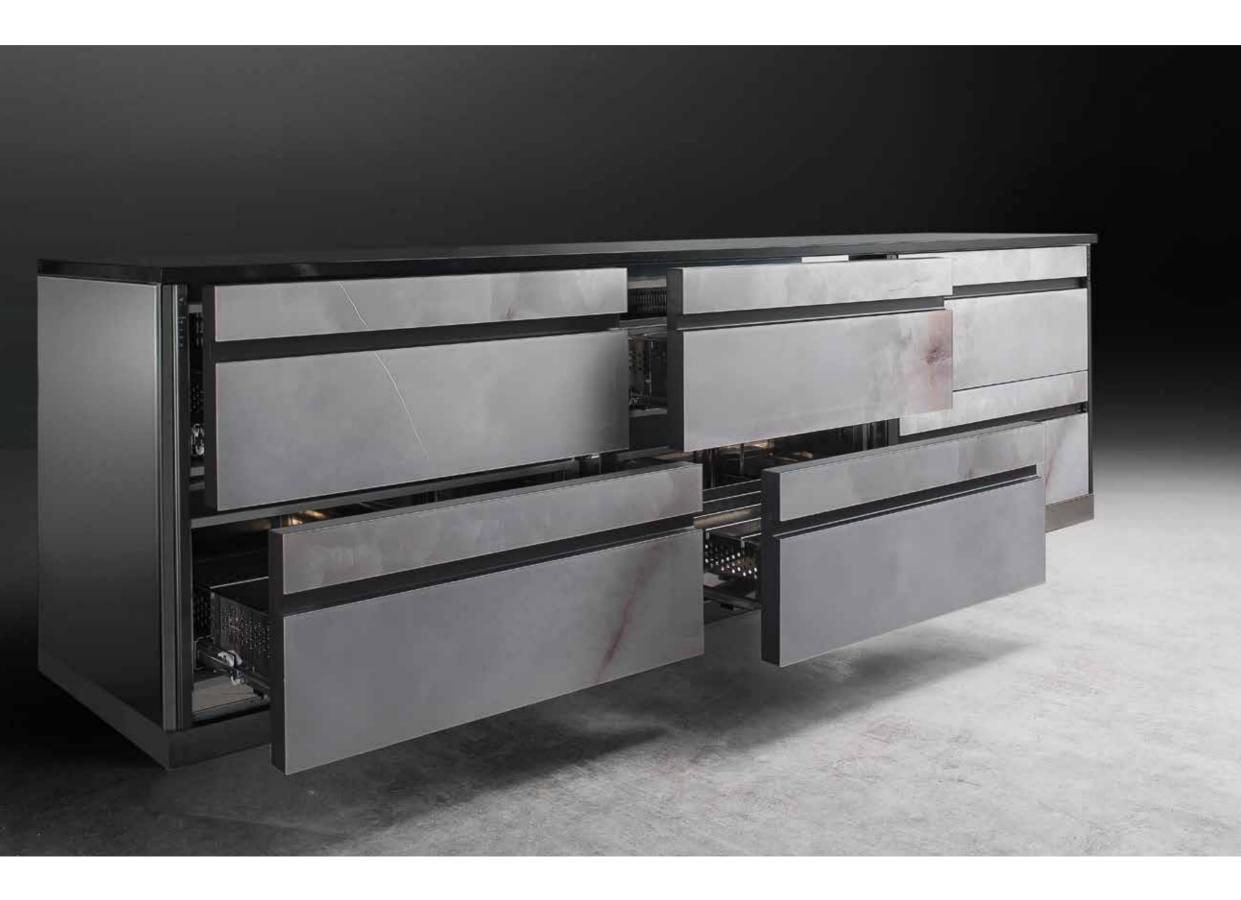

## Devised to help you to work better

The Retro system is designed for better storage and easier movement. Every point functional, every unit customized to maximize efficiency based on your business' individual needs.

There is also a 35.5" RETRO

Full pull-out is not a luxury, but a necessity when it comes to helping your work.

Not only can you see the contents better, it is also easier to move them and reduces personal need for movement as well.

A system of telescopic rails ensures the complete functionality thanks to the cushioned closing design to bear a 132lb of weight.

Full opening  $\mathbf{O}$ 

Tidy, clean, and easy to use. In one word: Functional.