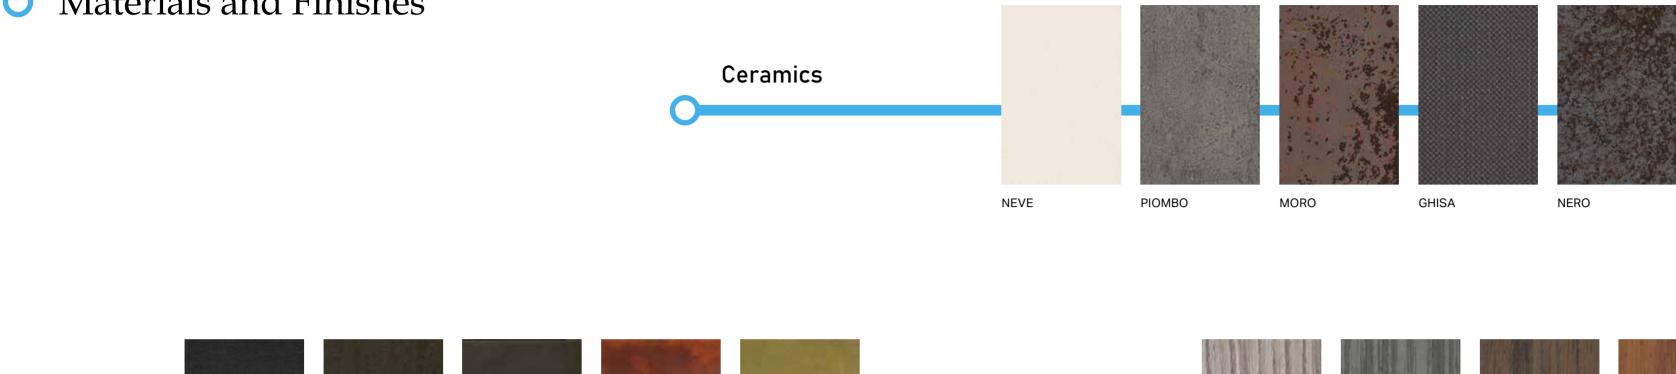

ts.







The stainless steel rack gears for shelves supporting are displayed in 4 standard positions where grids, shelves as well as internal high/low internal drawers can be placed as well as removed if necessary.

























#### You can be a confectioner, or make gelato. 60 and 90 cm drawers

Safety, flexibility, and hygiene, with immediate preparation and service, and no moving to another part of the premises.













### Italian design

For the first time ever, a minibar and a wall unit become just what you want. With a tall line, a completely flat door with 1.6" band that turns into a handle and only 10 mm between one door and the next.

Simple design and high-tech content make for an extraordinary product.









## Glass Door



#### Materials and Finishes 0









BREEZE OAK



DARK GREY LATI



#### PLANKED WALNUT



SANTOS ROSEWOOD MOKA OAK



# RETRO











### **Product Line**

T+ Depth 63 cm Heights 48 / 65 / 77 / 83 cm



#### T+ Profondità 56 cm Altezze 48 / 65 / 77 / 83 cm T+ Depth 56 cm Heights 48 / 65 / 77 / 83 cm





#### BT Profondità 63 cm Altezze 65 / 77 / 83 cm

BT Depth 63 cm Heights 65 / 77 / 83 cm



#### BT Profondità 56 cm Altezze 65 / 77 / 83 cm

BT Depth 56 cm Heights 65 / 77 / 83 cm

#### Guida alle soluzioni tecniche della collezione

Guide to the technical solutions of the beck collection







#### DOUBLE DRAWER

- Extractable double drawers of a 60 cm width.
- Sliding and extractable basket on telescopic rails, self closing and soft stop.
- Built-in handle 4 cm height.

#### DOPPIO CASSETTONE

- Doppia casset