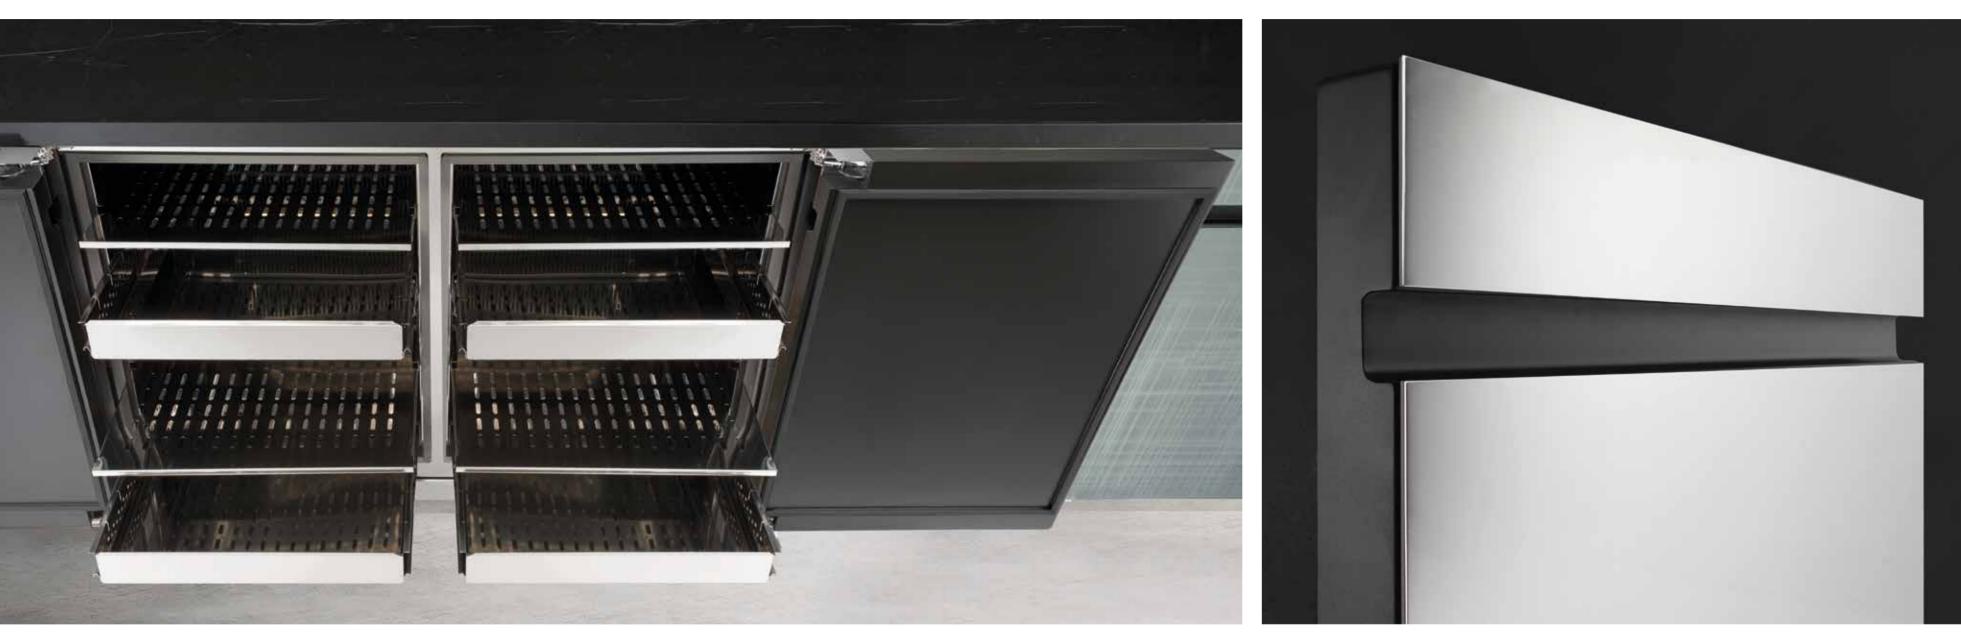

The 180° door opening means total control of space. In any area, where a wide-open door must not be an obstruction to passage, this type of opening provides full visibility and frees up the cold store compartment.

This type of door has a special hinge (patented) that pivots and turns the door at the same time. This patent gives us the "gap" effect of just a single cm between one door and another.

#### Full-length handle

Easy grip across the whole surface, a secure support. This is a handle in line with our philosophy: Simpicity is the best solution!

At last the two small, pull-out baskets can be opened as one large one; another example of the way that **Retro** can solve your problems. In this way, you can fill and use the compartment from three different positions: Left or right side and front.

A system of telescopic rails ensures the complete functionality thanks to the cushioned closing design to bear a 132lb of weight.

Full opening  $\mathbf{O}$ 

Tidy, clean, and easy to use. In one word: Functional.

O

Organized storage. Storing food products: ingredients, semifinished or readymade products.

The stainless steel rack gears for shelves supporting are displayed in 4 standard positions where grids, shelves as well as internal high/low internal drawers can be placed as well as removed if necessary.