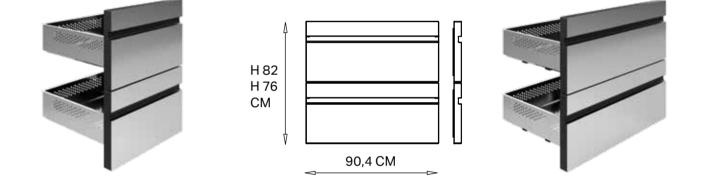

#### DOUBLE LARGE DRAWER

- Extractable double drawers of a 90 cm width.
- Sliding and extractable basket on telescopic rails, self-closing and soft stop.
- Built-in handle 4 cm height.