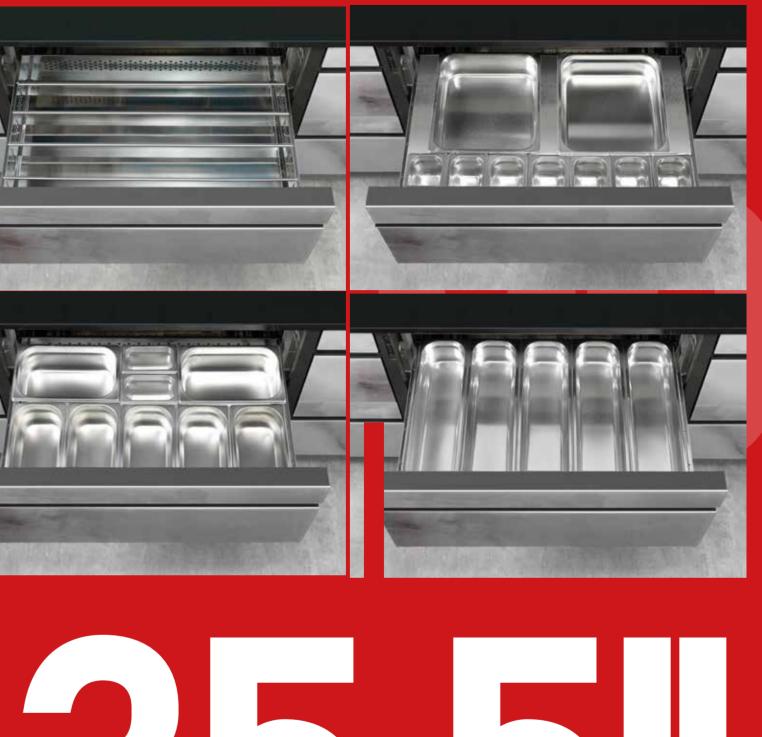

Extraordinary size for innovative needs. Our standard measurements meet these needs, based around simple versatility.

The 35.5" span fridge has two large drawers with multiple options for layout and organization.

There is also a 35.5" RETRO

Full pull-out is not a luxury, but a necessity when it comes to helping your work.

Not only can you see the contents better, it is also easier to move them and reduces personal need for movement as well.