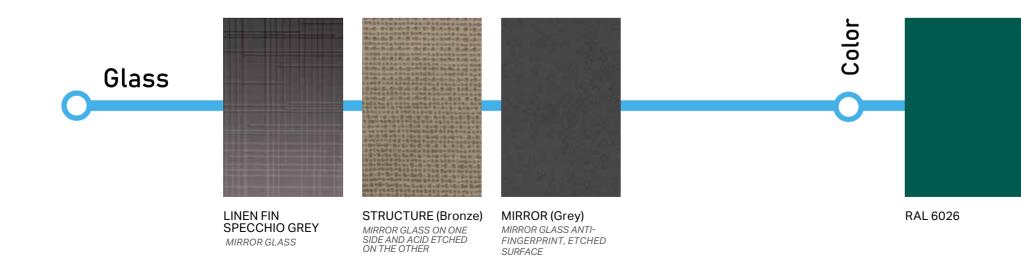

The stainless steel rack gears for shelves supporting are displayed in 4 standard positions where grids, shelves as well as internal high/low internal drawers can be placed as well as removed if necessary.

























#### You can be a confectioner, or make gelato. 60 and 90 cm drawers

Safety, flexibility, and hygiene, with immediate preparation and service, and no moving to another part of the premises.













### Italian design

For the first time ever, a minibar and a wall unit become just what you want. With a tall line, a completely flat door with 1.6" band that turns into a handle and only 10 mm between one door and the next.

Simple design and high-tech content make for an extraordinary product.









## Glass Door



#### Materials and Finishes 0









BREEZE OAK



DARK GREY LATI



#### PLANKED WALNUT



SANTOS ROSEWOOD MOKA OAK



# RETRO











### **Product Line**

T+ Depth 63 cm Heights 48 / 65 / 77 / 83 cm



#### T+ Profondità 56 cm Altezze 48 / 65 / 77 / 83 cm T+ Depth 56 cm Heights 48 / 65 / 77 / 83 cm





#### BT Profondità 63 cm Altezze 65 / 77 / 83 cm

BT Depth 63 cm Heights 65 / 77 / 83 cm



#### BT Profondità 56 cm Altezze 65 / 77 / 83 cm

BT Depth 56 cm Heights 65 / 77 / 83 cm

#### Guida alle soluzioni tecniche della collezione

Guide to the technical solutions of the beck collection







#### DOUBLE DRAWER

- Extractable double drawers of a 60 cm width.
- Sliding and extractable basket on telescopic rails, self closing and soft stop.
- Built-in handle 4 cm height.

#### DOPPIO CASSETTONE

- Doppia cassettier