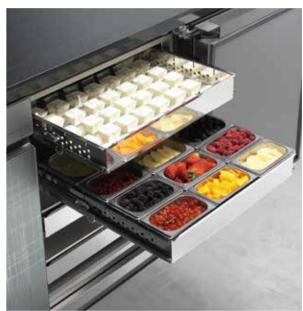

O

Organized storage. Storing food products: ingredients, semifinished or readymade products.

The stainless steel rack gears for shelves supporting are displayed in 4 standard positions where grids, shelves as well as internal high/low internal drawers can be placed as well as removed if necessary.

#### You can be a confectioner, or make gelato. 60 and 90 cm drawers

Safety, flexibility, and hygiene, with immediate preparation and service, and no moving to another part of the premises.