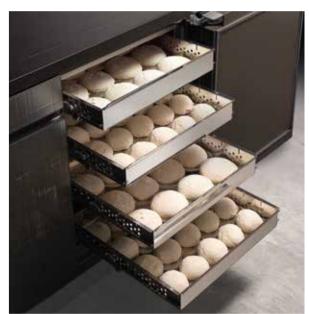

## Devised to help you to work better

The Retro system is designed for better storage and easier movement. Every point functional, every unit customized to maximize efficiency based on your business' individual needs.

There is also a 35.5" RETRO

Full pull-out is not a luxury, but a necessity when it comes to helping your work.

Not only can you see the contents better, it is also easier to move them and reduces personal need for movement as well.