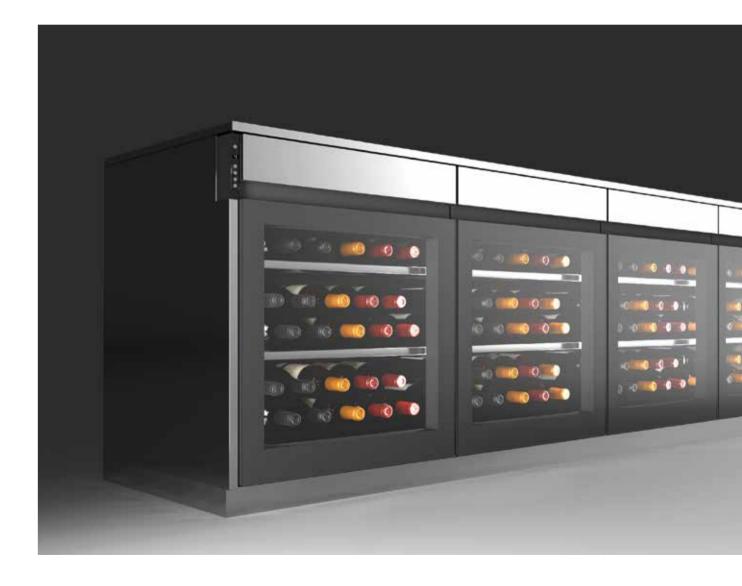

semifinished or readymade products.







The stainless steel rack gears for shelves supporting are displayed in 4 standard positions where grids, shelves as well as internal high/low internal drawers can be placed as well as removed if necessary.

























#### You can be a confectioner, or make gelato. 60 and 90 cm drawers

Safety, flexibility, and hygiene, with immediate preparation and service, and no moving to another part of the premises.













### Italian design

For the first time ever, a minibar and a wall unit become just what you want. With a tall line, a completely flat door with 1.6" band that turns into a handle and only 10 mm between one door and the next.

Simple design and high-tech content make for an extraordinary product.









## Glass Door



#### Materials and Finishes 0









BREEZE OAK



DARK GREY LATI



#### PLANKED WALNUT



SANTOS ROSEWOOD MOKA OAK



# RETRO











### **Product Line**

T+ Depth 63 cm Heights 48 / 65 / 77 / 83 cm



#### T+ Profondità 56 cm Altezze 48 / 65 / 77 / 83 cm T+ Depth 56 cm Heights 48 / 65 / 77 / 83 cm





#### BT Profondità 63 cm Altezze 65 / 77 / 83 cm

BT Depth 63 cm Heights 65 / 77 / 83 cm



#### BT Profondità 56 cm Altezze 65 / 77 / 83 cm

BT Depth 56 cm Heights 65 / 77 / 83 cm

#### Guida alle soluzioni tecniche della collezione

Guide to the technical solutions of the beck collection







#### DOUBLE DRAWER

- Extractable double drawers of a 60 cm width.
- Sliding and extractable basket on telescopic rails, self closing and soft stop.
- Built-in handle 4 cm height.

#### D