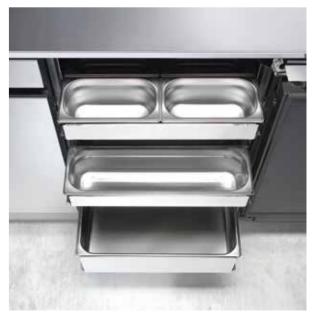

#### Full-length handle

Easy grip across the whole surface, a secure support. This is a handle in line with our philosophy: Simpicity is the best solution!

At last the two small, pull-out baskets can be opened as one large one; another example of the way that **Retro** can solve your problems. In this way, you can fill and use the compartment from three different positions: Left or right side and front.

There is also a 35.5" RETRO

Full pull-out is not a luxury, but a necessity when it comes to helping your work.

Not only can you see the contents better, it is also easier to move them and reduces personal need for movement as well.

A system of telescopic rails ensures the complete functionality thanks to the cushioned closing design to bear a 132lb of weight.

Full opening  $\mathbf{O}$ 

Tidy, clean, and easy to use. In one word: Functional.

O

Organized storage. Storing food products: ingredients, semifinished or readymade products.

The stainless steel rack gears for shelves supporting are displayed in 4 standard positions where grids, shelves as well as internal high/low internal drawers can be placed as well as removed if necessary.