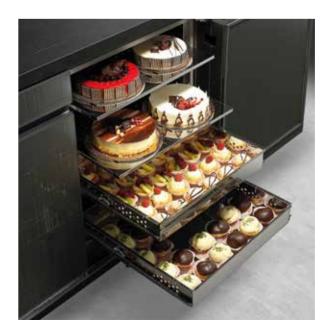

## Devised to help you to work better

The Retro system is designed for better storage and easier movement. Every point functional, every unit customized to maximize efficiency based on your business' individual needs.

There is also a 35.5" RETRO

Full pull-out is not a luxury, but a necessity when it comes to helping your work.

Not only can you see the contents better, it is also easier to move them and reduces personal need for movement as well.