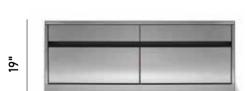

#### 122" COMPARTMENTS

74"- 3 COMPARTMENTS

50" - 2 COMPARTMENTS

Same functions, same quality, and the same performance, but only 19" high. It has a single pull-out basket, 24" and can be inserted into smaller spaces, to suit your imagination.