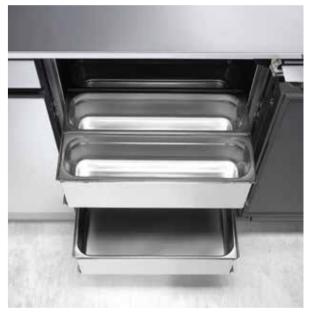

#### DOUBLE DRAWER

- Extractable double drawers of a 60 cm width.
- Sliding and extractable basket on telescopic rails, self closing and soft stop.
- Built-in handle 4 cm height.

#### DOUBLE LARGE DRAWER

- Extractable double drawers of a 90 cm width.
- Sliding and extractable basket on telescopic rails, self-closing and soft stop.
- Built-in handle 4 cm height.

There is also a 35.5" RETRO

Full pull-out is not a luxury, but a necessity when it comes to helping your work.

Not only can you see the contents better, it is also easier to move them and reduces personal need for movement as well.