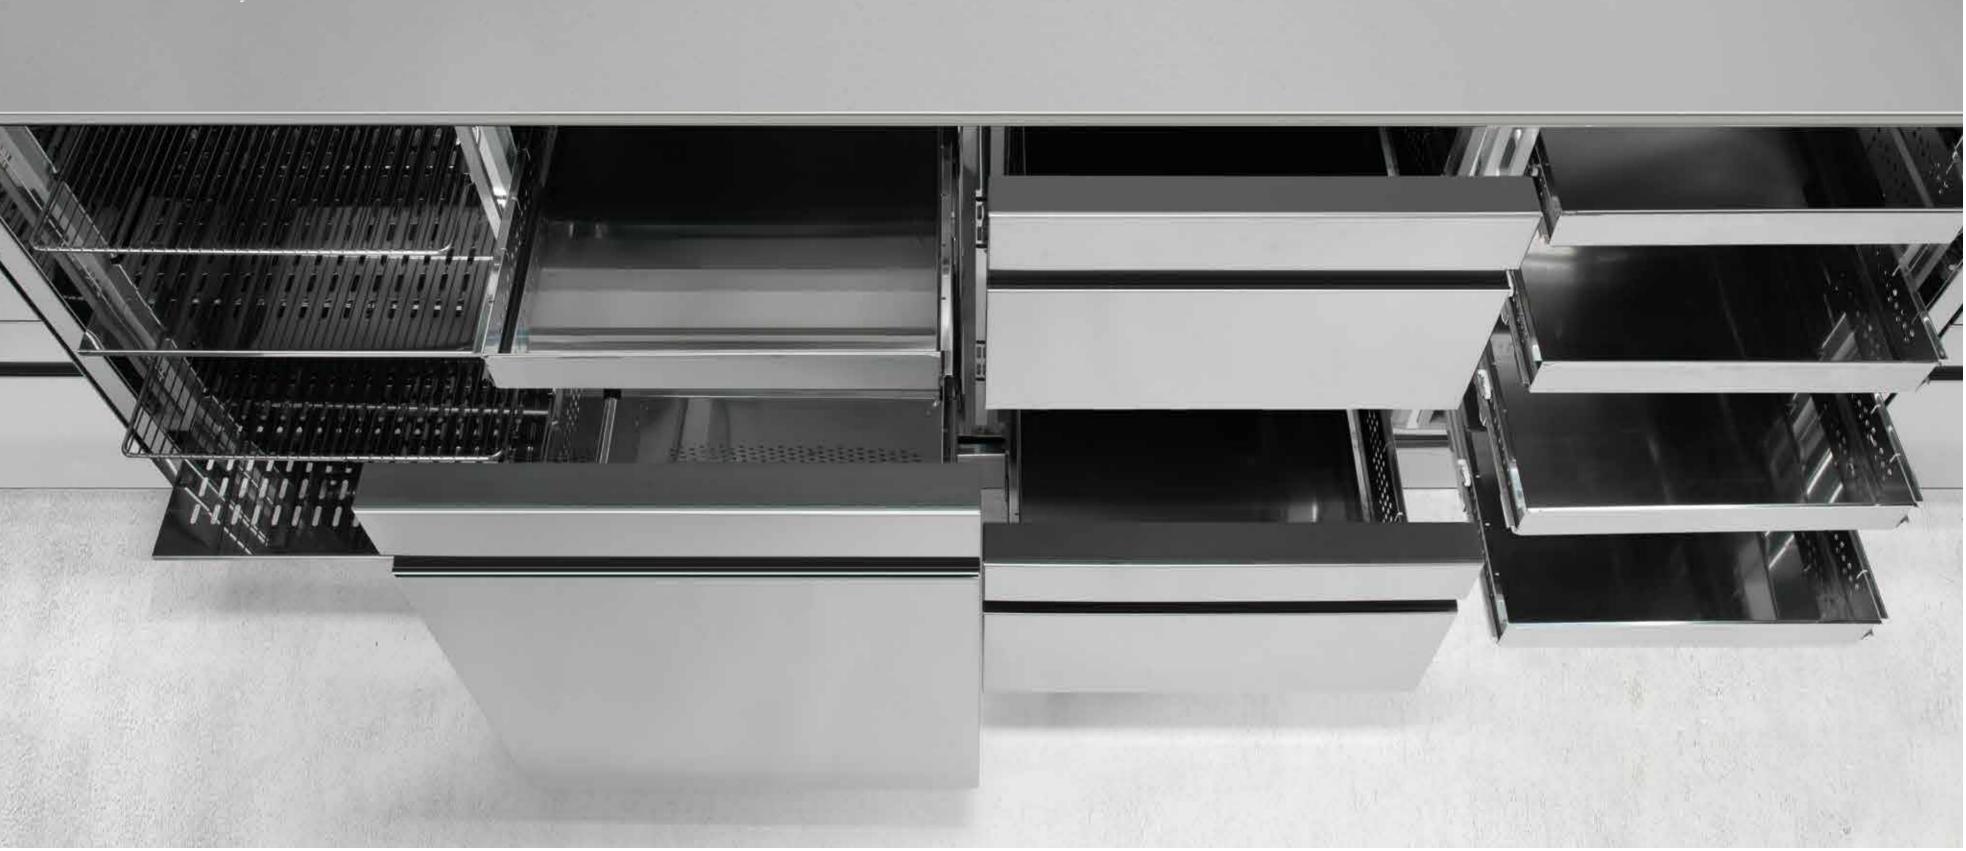

O

Organized storage. Storing food products: ingredients, semifinished or readymade products.

The stainless steel rack gears for shelves supporting are displayed in 4 standard positions where grids, shelves as well as internal high/low internal drawers can be placed as well as removed if necessary.

#### You can be a confectioner, or make gelato. 60 and 90 cm drawers

Safety, flexibility, and hygiene, with immediate preparation and service, and no moving to another part of the premises.

#### DOUBLE DRAWER

- Extractable double drawers of a 60 cm width.
- Sliding and extractable basket on telescopic rails, self closing and soft stop.
- Built-in handle 4 cm height.

#### DOUBLE LARGE DRAWER

- Extractable double drawers of a 90 cm width.
- Sliding and extractable basket on telescopic rails, self-closing and soft stop.
- Built-in handle 4 cm height.