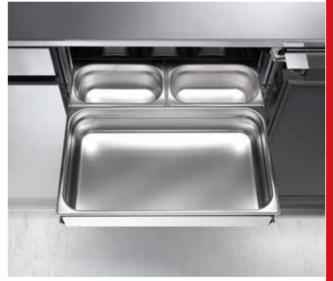

#### 150" - 2 COMPARTMENTS

#### Full-length handle

Easy grip across the whole surface, a secure support. This is a handle in line with our philosophy: Simpicity is the best solution!

At last the two small, pull-out baskets can be opened as one large one; another example of the way that **Retro** can solve your problems. In this way, you can fill and use the compartment from three different positions: Left or right side and front.