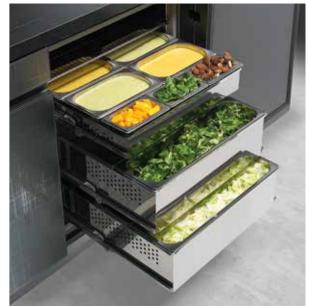

O

Organized storage. Storing food products: ingredients, semifinished or readymade products.

The stainless steel rack gears for shelves supporting are displayed in 4 standard positions where grids, shelves as well as internal high/low internal drawers can be placed as well as removed if necessary.