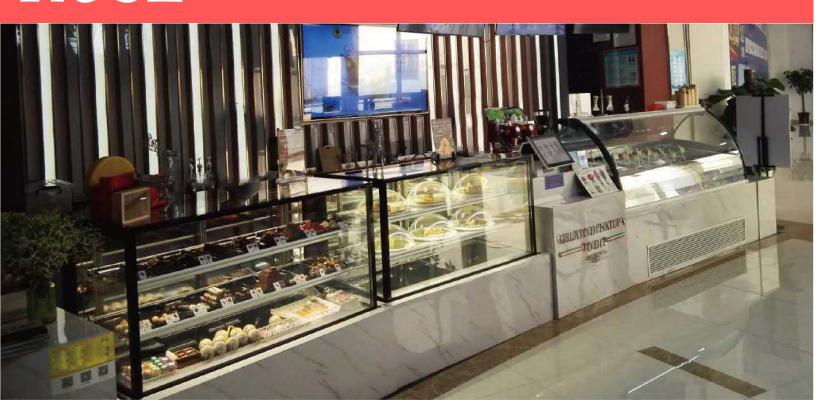

## ROSE

## **Case Features:**

- Display Case Ideal for Frozen Products: Popsicles, Ice Cream Cakes, Etc.
- Rear Sliding Doors
- Thermo-pane, Anti-**Condensation Glass**
- Can be Customized with Your Colors and Logo
- LED Lighting to Enhance Presentation
- Temperature Regulated Shelving
- Wheels on Bottom for Easy Movement