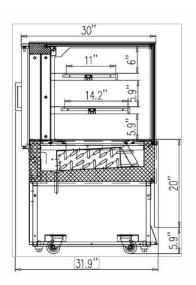

## Plug Type (All Models)

| DISPLAY CASES |        |       |       |        |                         |
|---------------|--------|-------|-------|--------|-------------------------|
| Туре          | Models | Width | Depth | Height | Electrical Requirements |
| Frozen        | ROSE12 | 47"   | 32"   | 47.5"  | 220V/1Phase/60Hz/10 Amp |