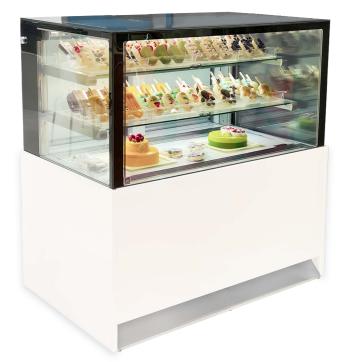

## **Case Features:**

- Display Case Ideal for Frozen Products: Popsicles, Ice Cream Cakes, Etc.
- Rear Sliding Doors
- Thermo-pane, Anti-**Condensation Glass**
- Can be Customized with Your Colors and Logo
- LED Lighting to Enhance Presentation
- Temperature Regulated Shelving
- Wheels on Bottom for Easy Movement