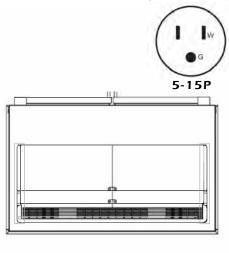

## Plug Type (All Models)

| DISPLAY CASES |        |       |       |        |                         |
|---------------|--------|-------|-------|--------|-------------------------|
| Туре          | Models | Width | Depth | Height | Electrical Requirements |
| Frozen        | ROSE12 | 47"   | 32"   | 47.5"  | 220V/1Phase/60Hz/10 Amp |