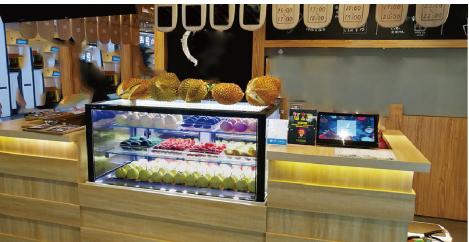

## **Case Features:**

- Display Case Ideal for Frozen Products: Popsicles, Ice Cream Cakes, Etc.
- Rear Sliding Doors
- Thermo-pane, Anti-**Condensation Glass**
- Can be Customized with Your Colors and Logo
- LED Lighting to Enhance Presentation
- Temperature Regulated Shelving
- Wheels on Bottom for Easy Movement