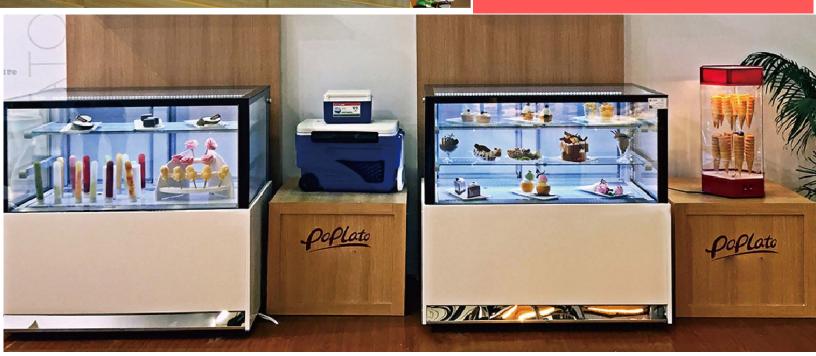

## **Case Features:**

- Display Case Ideal for Frozen Products: Popsicles, Ice Cream Cakes, Etc.
- Rear Sliding Doors
- Thermo-pane, Anti-**Condensation Glass**
- Can be Customized with Your Colors and Logo
- LED Lighting to Enhance Presentation
- Temperature Regulated Shelving
- Wheels on Bottom for Easy Movement