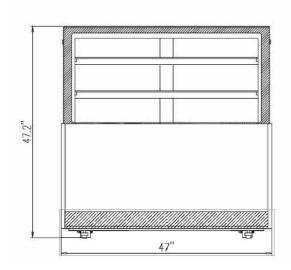

## Plug Type (All Models)

| DISPLAY CASES |        |       |       |        |                         |
|---------------|--------|-------|-------|--------|-------------------------|
| Туре          | Models | Width | Depth | Height | Electrical Requirements |
| Frozen        | ROSE12 | 47"   | 32"   | 47.5"  | 220V/1Phase/60Hz/10 Amp |